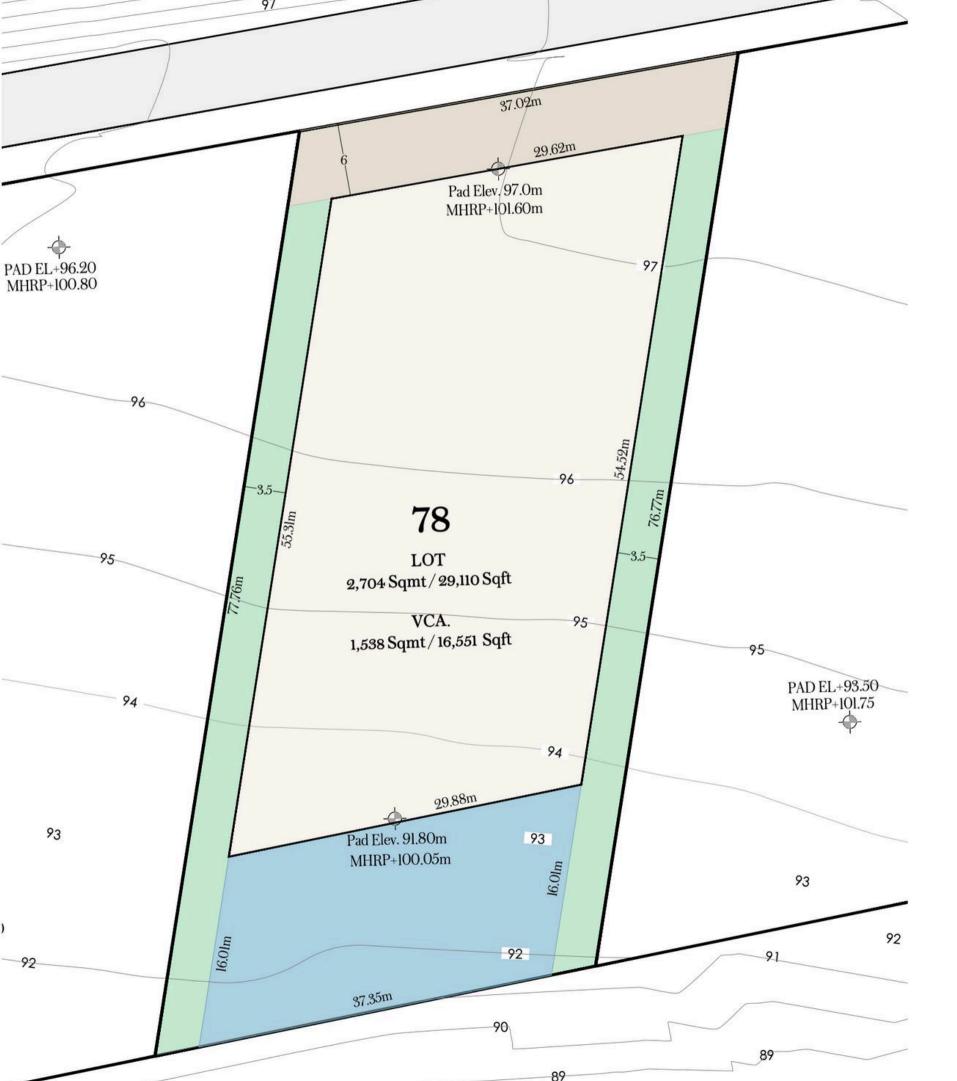

## ESTATE LOT: 78

## LOT 78 SPECIFICATIONS

Homesite Area

O.67 Acres

Vertical Construction Area

I6,551 SQ/FT

Ocean Frontage

I22.54 FT

Max Build Height, MHRP

Refer to Elevation Map

Front Setback

Vertical Construction Area (VCA)

NON-Vertical Construction Area (NVCA)

Side Setback, VCA

Retaining walls

Please review the Old Lighthouse Design Guidelines as a resource for the site planning, landscape, and architectural design of your homesite.