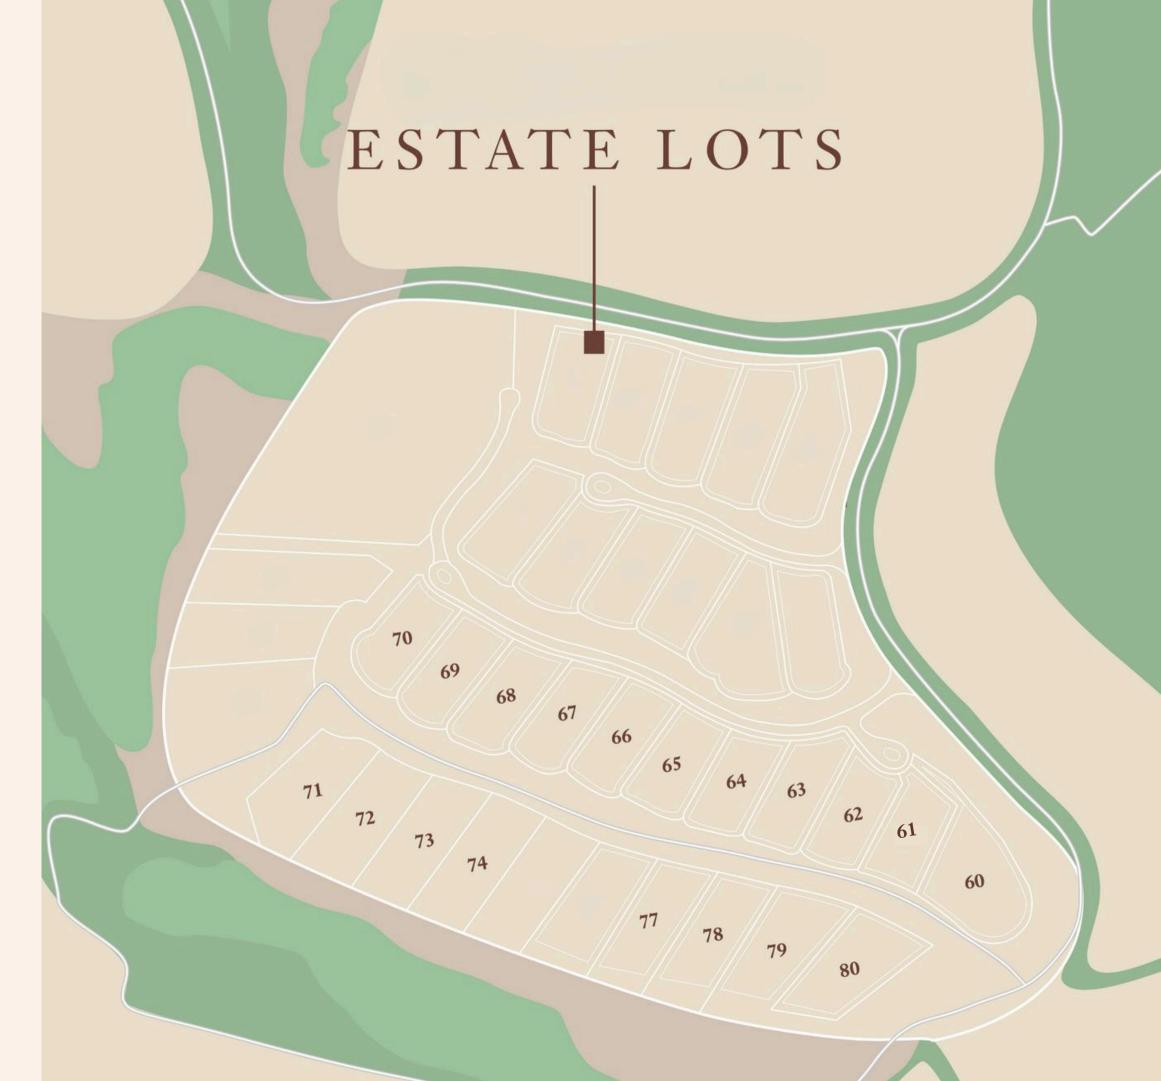

## ESTATE LOT: 78

## LOT 78 SPECIFICATIONS

Homesite Area

O.67 Acres

Vertical Construction Area

I6,551 SQ/FT

Ocean Frontage

I22.54 FT

Max Build Height, MHRP

Refer to Elevation Map

Front Setback

Vertical Construction Area (VCA)

NON-Vertical Construction Area (NVCA)

Side Setback, VCA

Retaining walls

Please review the Old Lighthouse Design Guidelines as a resource for the site planning, landscape, and architectural design of your homesite.