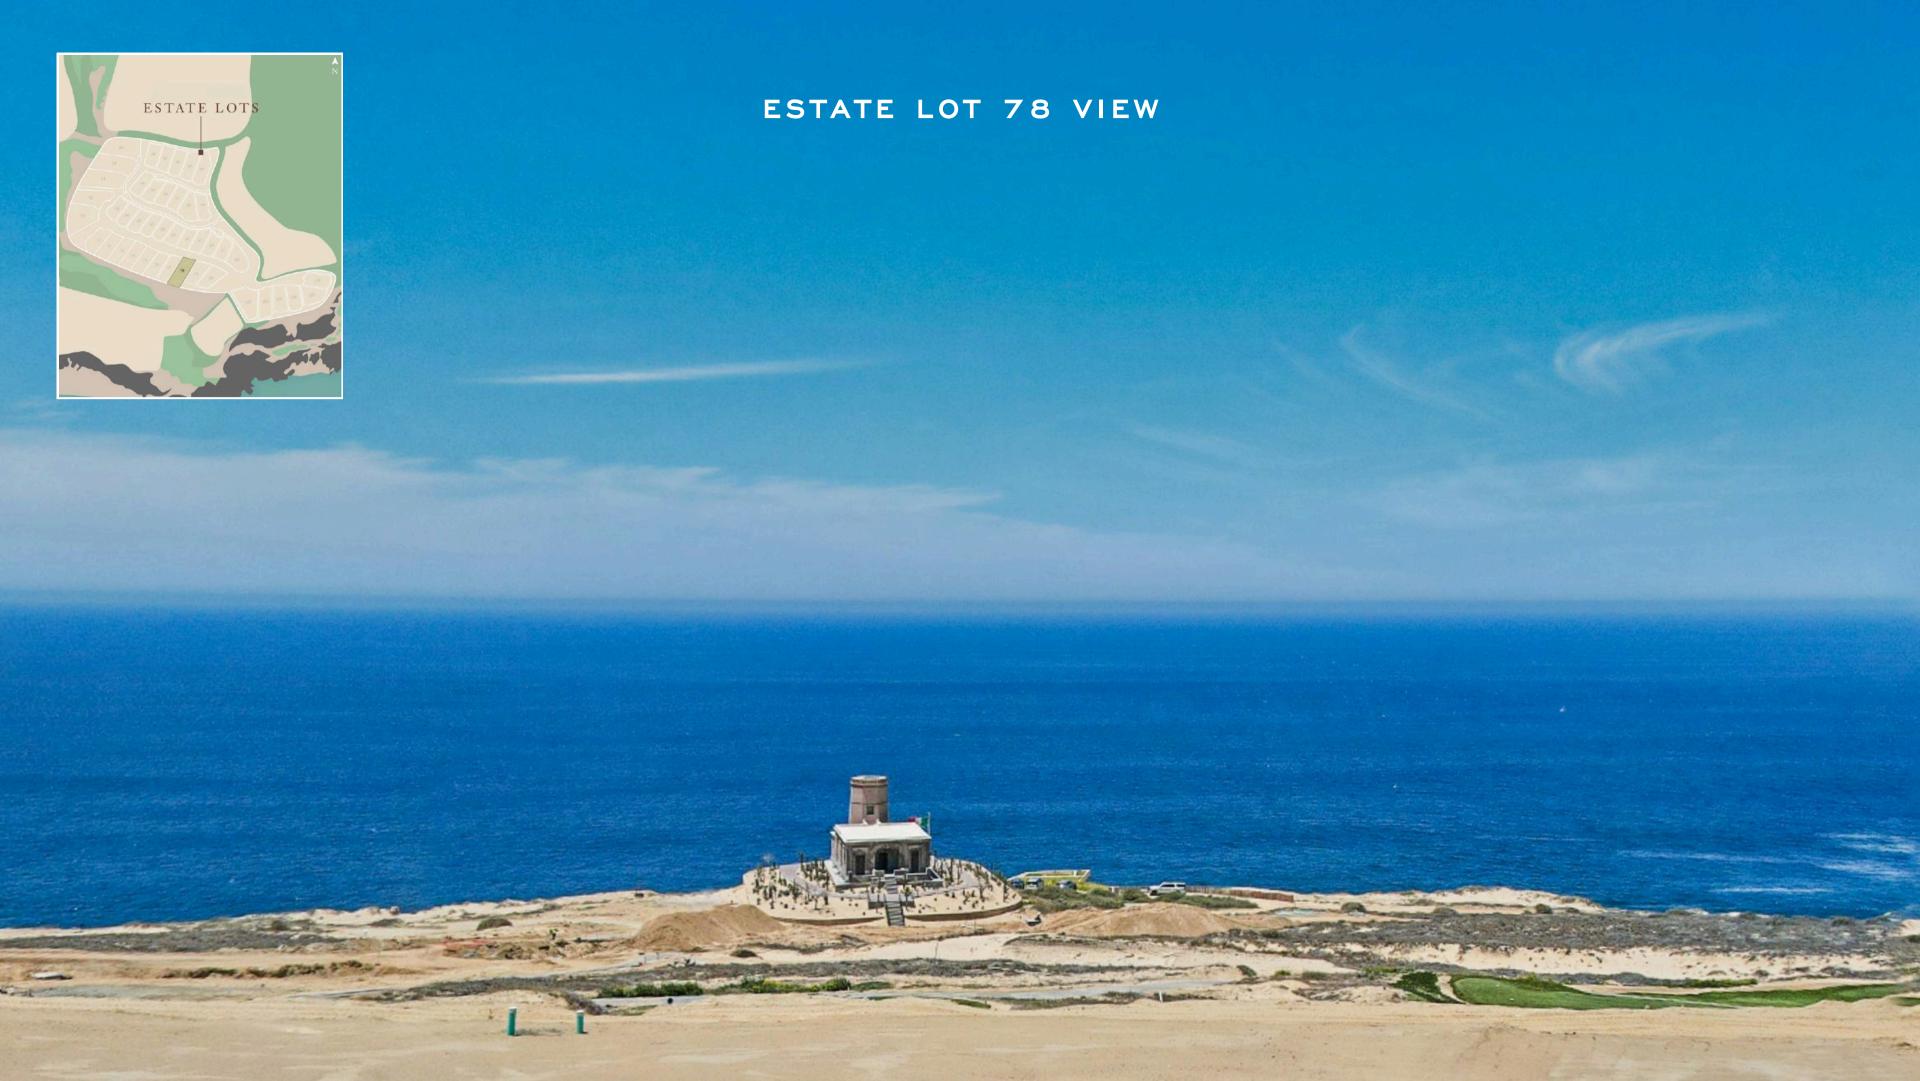

Rosewood Residences Estate Lots offer the most expansive ocean views in Los Cabos, elevated more than 300 feet above sea level. With starting sizes of 24,000 square feet and an average of 120 feet of ocean view frontage, they are among the most generous available, providing ample space to thoughtfully design a home that fulfills your every desire. The over 30-foot height differential between rows ensures that each lot enjoys unobstructed, panoramic ocean vistas, effortlessly overlooking neighboring residences.

## ESTATE LOT: 78