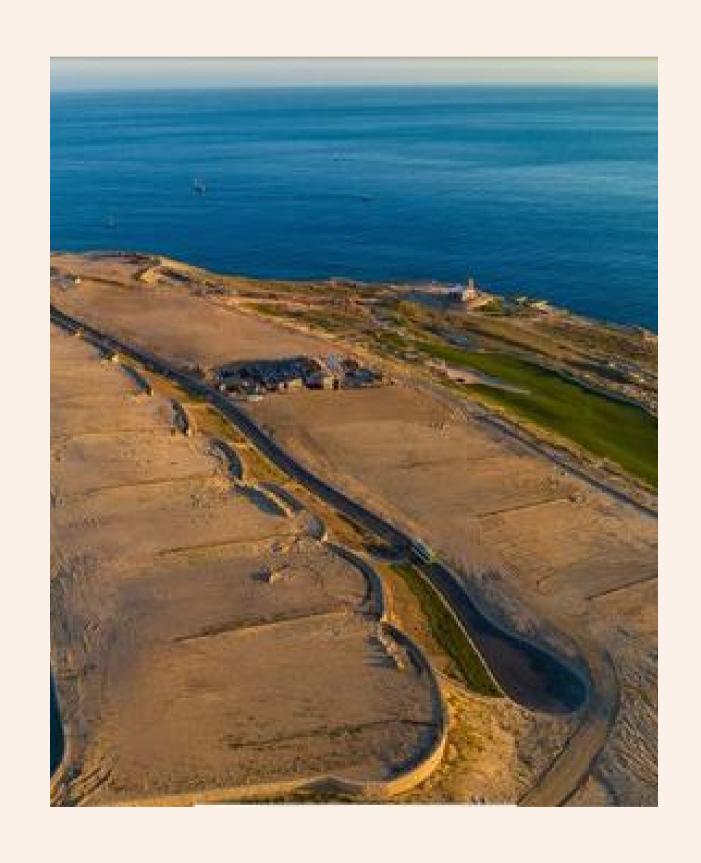

## DISCOVER A NEW HORIZON OF LIVING

Experience the pinnacle of refined living at Rosewood Residences Estate Lots, nestled within the most coveted addresses of the Estates enclave. Each lot offers expansive ocean views that stretch endlessly, where the Pacific Ocean meets the Sea of Cortez, framed by the majestic granite cliffs of this exclusive retreat.

Here, every sunrise and sunset transforms the sky into a breathtaking canvas, evoking a sense of wonder each day. Immerse yourself in the tranquility and inspiration these unparalleled views provide, where the timeless elegance of Rosewood Residences seamlessly harmonizes with the natural splendor of Los Cabos.

Rosewood Residences Estate Lots offer the most expansive ocean views in Los Cabos, elevated more than 300 feet above sea level. With starting sizes of 24,000 square feet and an average of 120 feet of ocean view frontage, they are among the most generous available, providing ample space to thoughtfully design a home that fulfills your every desire. The over 30-foot height differential between rows ensures that each lot enjoys unobstructed, panoramic ocean vistas, effortlessly overlooking neighboring residences.