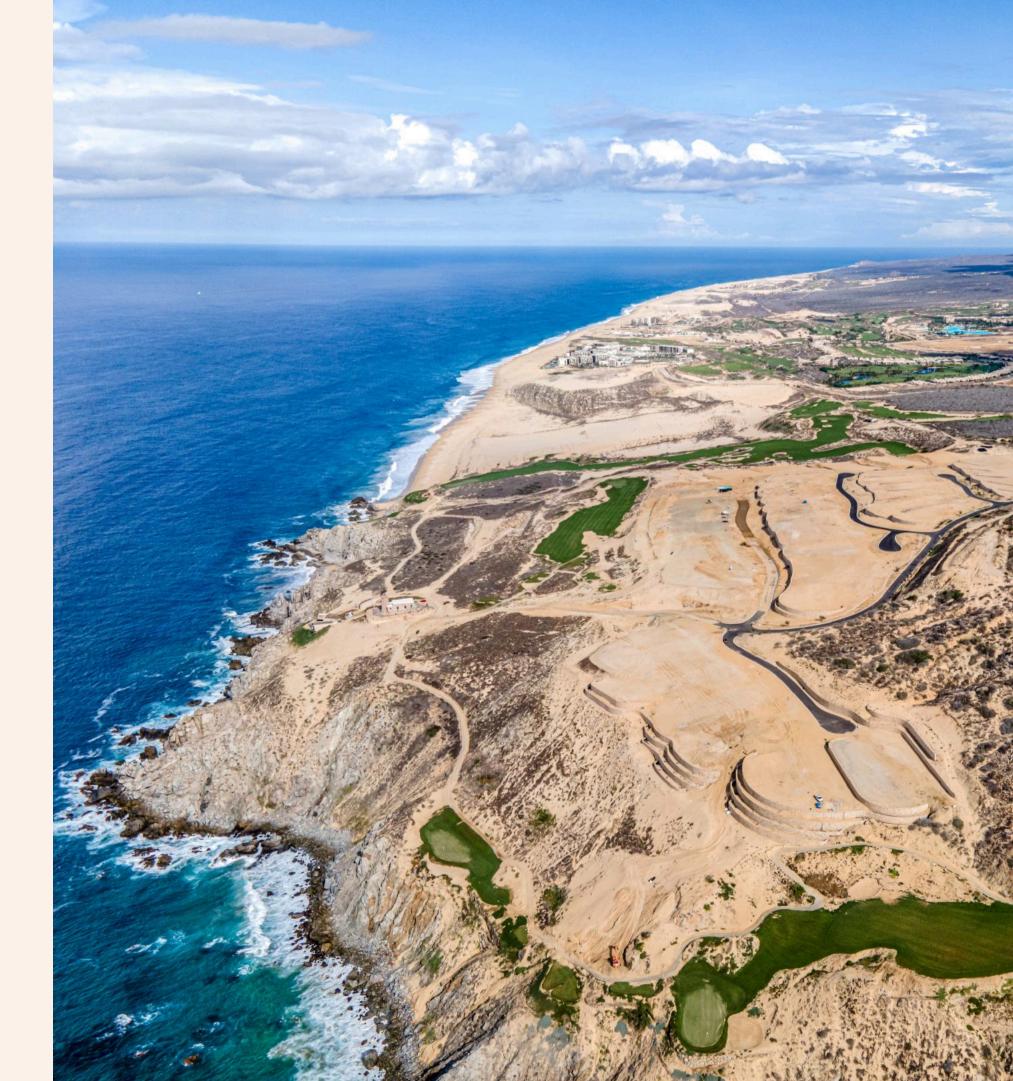

Rosewood Residences Estate Lots offer the most expansive ocean views in Los Cabos, elevated more than 300 feet above sea level. With starting sizes of 24,000 square feet and an average of 120 feet of ocean view frontage, they are among the most generous available, providing ample space to thoughtfully design a home that fulfills your every desire. The over 30-foot height differential between rows ensures that each lot enjoys unobstructed, panoramic ocean vistas, effortlessly overlooking neighboring residences.