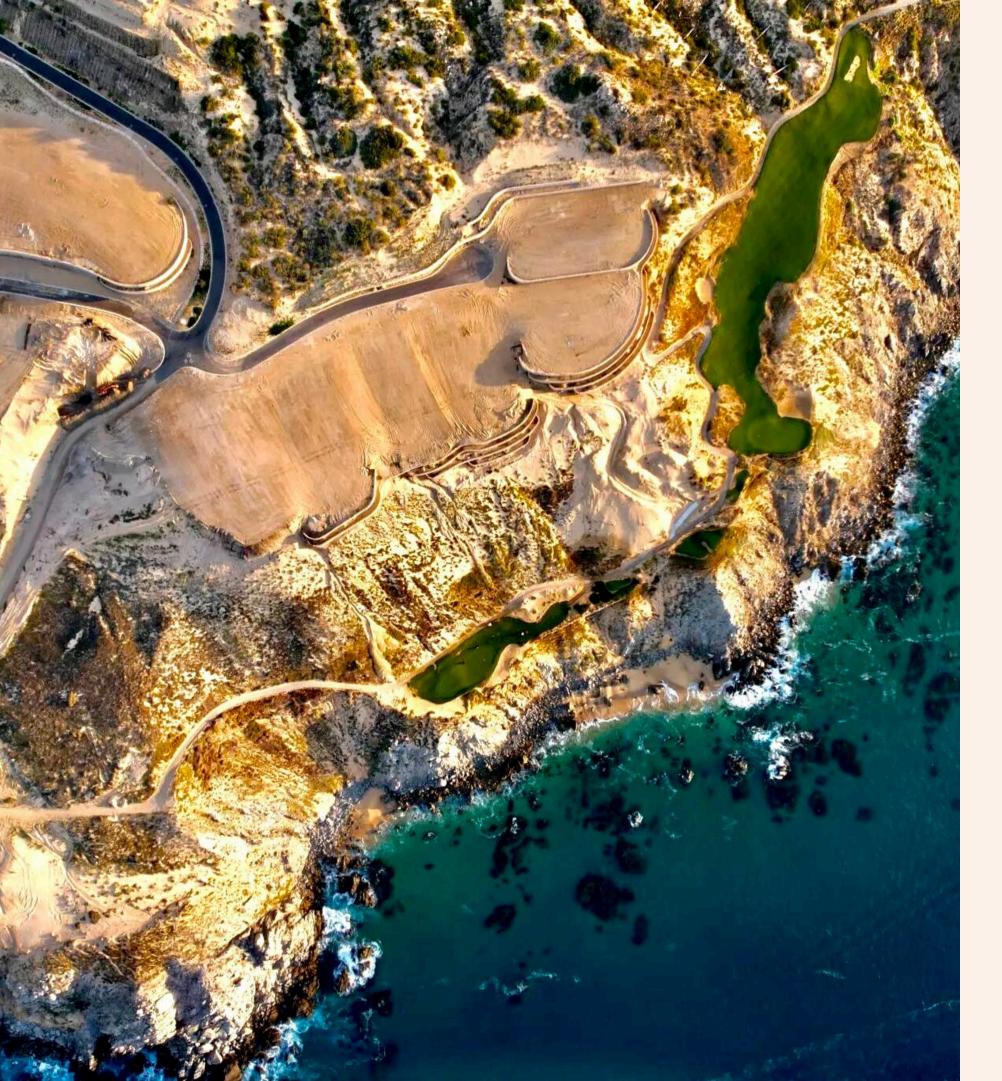

## DISCOVER A NEW HORIZON OF LIVING

Experience the pinnacle of refined living at Rosewood Residences Estate Lots, nestled within the most coveted addresses of the Estates enclave. Each lot offers expansive ocean views that stretch endlessly, where the Pacific Ocean meets the Sea of Cortez, framed by the majestic granite cliffs of this exclusive retreat.

Here, every sunrise and sunset transforms the sky into a breathtaking canvas, evoking a sense of wonder each day. Immerse yourself in the tranquility and inspiration these unparalleled views provide, where the timeless elegance of Rosewood Residences seamlessly harmonizes with the natural splendor of Los Cabos.

Rosewood Residences Estate Lots offer the most expansive ocean views in Los Cabos, elevated more than 300 feet above sea level. With starting sizes of 24,000 square feet and an average of 120 feet of ocean view frontage, they are among the most generous available, providing ample space to thoughtfully design a home that fulfills your every desire. The over 30-foot height differential between rows ensures that each lot enjoys unobstructed, panoramic ocean vistas, effortlessly overlooking neighboring residences.