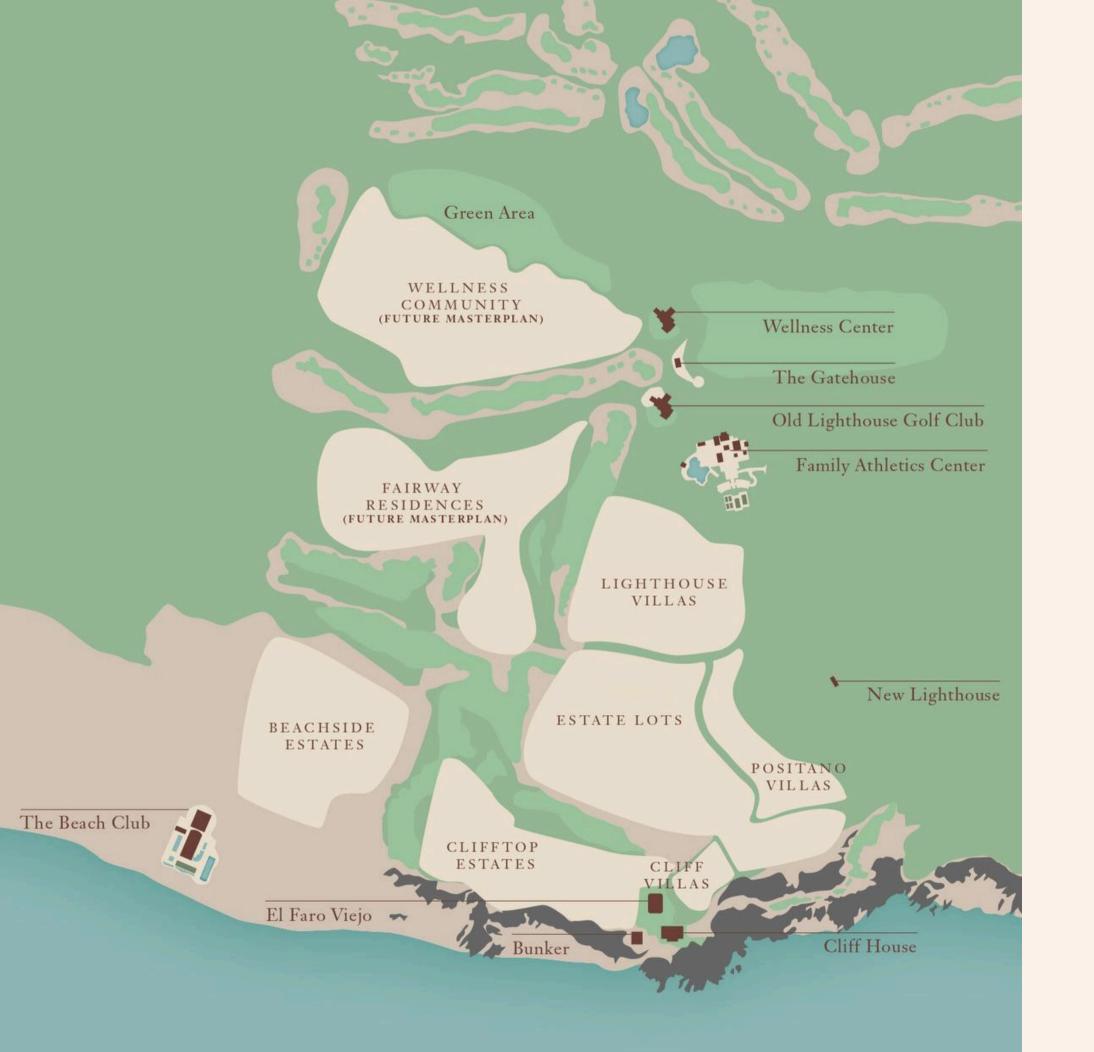

## ESTATE LOT: 78

## LOT 78 SPECIFICATIONS

Homesite Area

O.67 Acres

Vertical Construction Area

I6,551 SQ/FT

Ocean Frontage

I22.54 FT

Max Build Height, MHRP

Refer to Elevation Map

Front Setback

Vertical Construction Area (VCA)

NON-Vertical Construction Area (NVCA)

Side Setback, VCA

Retaining walls

Please review the Old Lighthouse Design Guidelines as a resource for the site planning, landscape, and architectural design of your homesite.