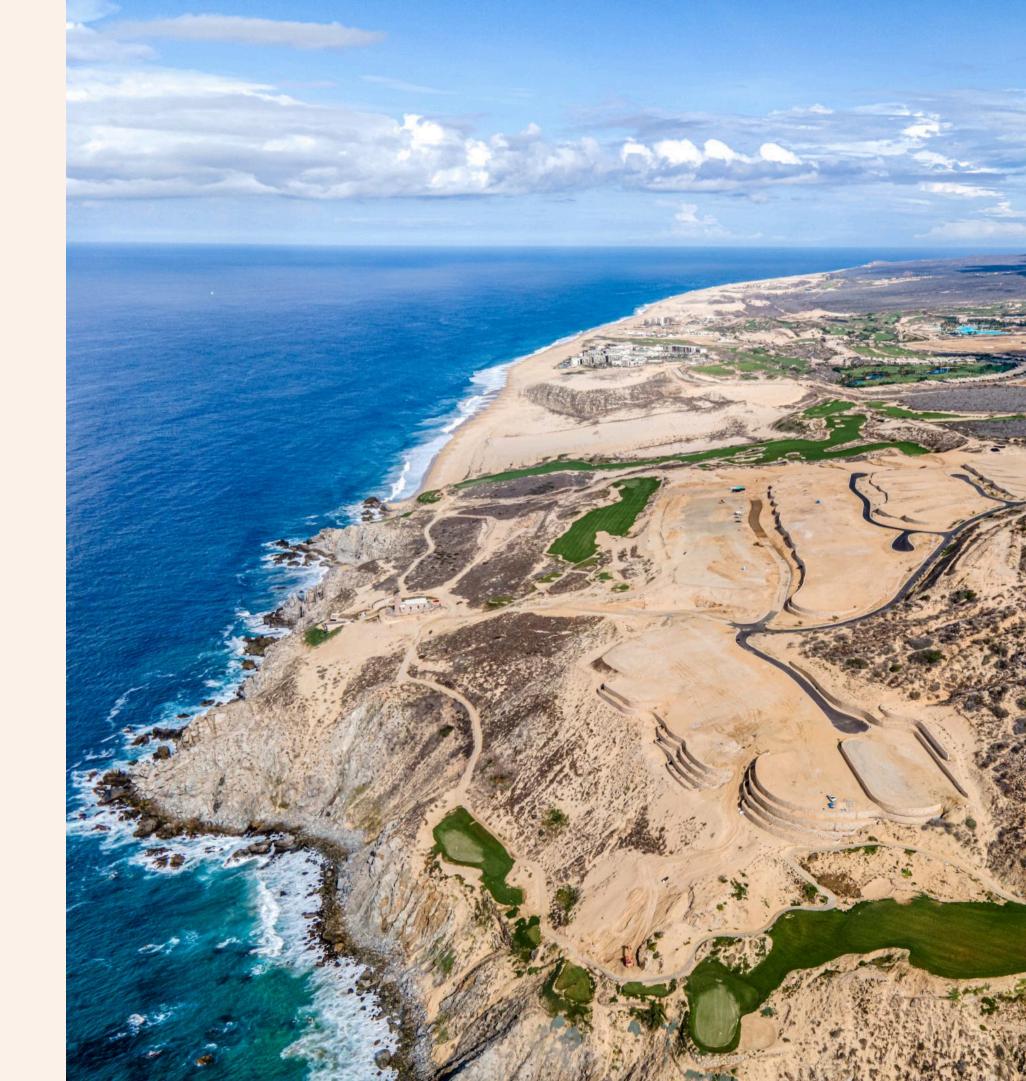

#### DISCOVER A NEW HORIZON OF LIVING

Experience the pinnacle of refined living at Rosewood Residences Estate Lots, nestled within the most coveted addresses of the Estates enclave. Each lot offers expansive ocean views that stretch endlessly, where the Pacific Ocean meets the Sea of Cortez, framed by the majestic granite cliffs of this exclusive retreat.

Rosewood Residences Estate Lots offer the most expansive ocean views in Los Cabos, elevated more than 300 feet above sea level. With starting sizes of 24,000 square feet and an average of 120 feet of ocean view frontage, they are among the most generous available, providing ample space to thoughtfully design a home that fulfills your every desire. The over 30-foot height differential between rows ensures that each lot enjoys unobstructed, panoramic ocean vistas, effortlessly overlooking neighboring residences.