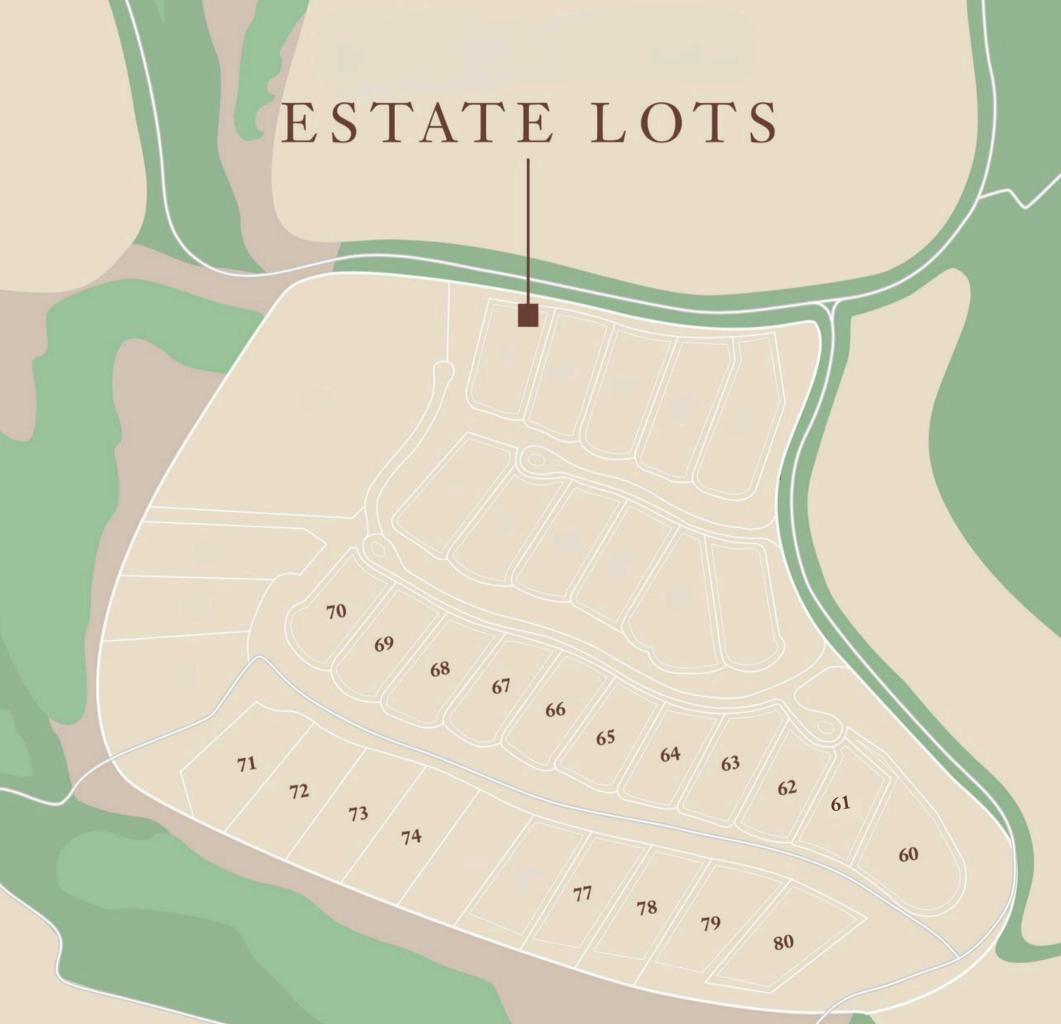

# ROSEWOOD RESIDENCES OLD LIGHTHOUSE, LOS CABOS

ESTATE LOTS

OLD LIGHTHOUSE ESTATE LOTS, WHERE THE ONLY LIMIT IS YOUR IMAGINATION

Rosewood Residences Estate Lots offer the most expansive ocean views in Los Cabos, elevated more than 300 feet above sea level. With starting sizes of 24,000 square feet and an average of 120 feet of ocean view frontage, they are among the most generous available, providing ample space to thoughtfully design a home that fulfills your every desire. The over 30-foot height differential between rows ensures that each lot enjoys unobstructed, panoramic ocean vistas, effortlessly overlooking neighboring residences.