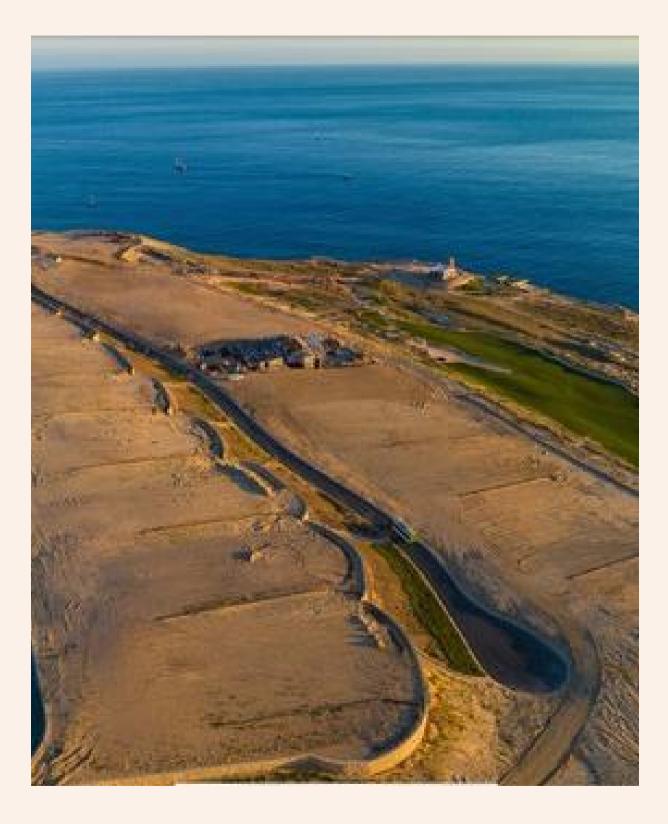

Rosewood Residences Estate Lots offer the most expansive ocean views in Los Cabos, elevated more than 300 feet above sea level. With starting sizes of 24,000 square feet and an average of 120 feet of ocean view frontage, they are among the most generous available, providing ample space to thoughtfully design a home that fulfills your every desire. The over 30-foot height differential between rows ensures that each lot enjoys unobstructed, panoramic ocean vistas, effortlessly overlooking neighboring residences.