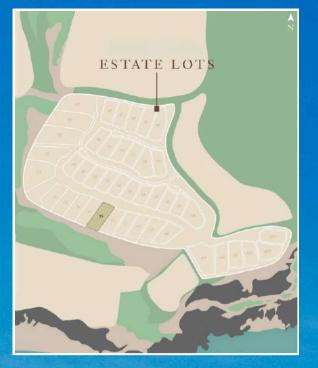

# ROSEWOOD RESIDENCES OLD LIGHTHOUSE, LOS CABOS

ESTATE LOTS

OLD LIGHTHOUSE ESTATE LOTS, WHERE THE ONLY LIMIT IS YOUR IMAGINATION

#### DISCOVER A NEW HORIZON OF LIVING

Experience the pinnacle of refined living at Rosewood Residences Estate Lots, nestled within the most coveted addresses of the Estates enclave. Each lot offers expansive ocean views that stretch endlessly, where the Pacific Ocean meets the Sea of Cortez, framed by the majestic granite cliffs of this exclusive retreat.

Rosewood Residences Estate Lots offer the most expansive ocean views in Los Cabos, elevated more than 300 feet above sea level. With starting sizes of 24,000 square feet and an average of 120 feet of ocean view frontage, they are among the most generous available, providing ample space to thoughtfully design a home that fulfills your every desire. The over 30-foot height differential between rows ensures that each lot enjoys unobstructed, panoramic ocean vistas, effortlessly overlooking neighboring residences.