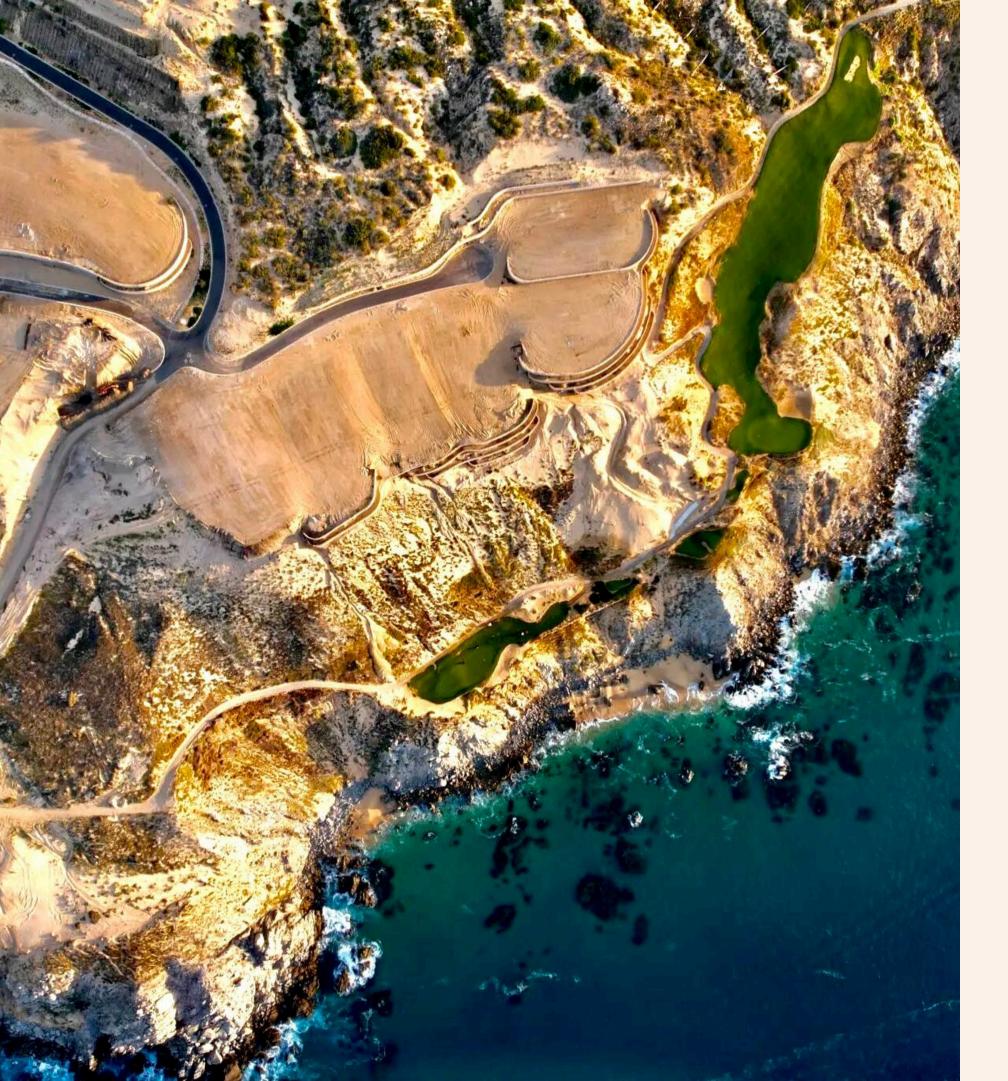

Rosewood Residences Estate Lots offer the most expansive ocean views in Los Cabos, elevated more than 300 feet above sea level. With starting sizes of 24,000 square feet and an average of 120 feet of ocean view frontage, they are among the most generous available, providing ample space to thoughtfully design a home that fulfills your every desire. The over 30-foot height differential between rows ensures that each lot enjoys unobstructed, panoramic ocean vistas, effortlessly overlooking neighboring residences.

### ESTATE LOT 75 VIEW

CENT 100

Please review the Old Lighthouse Design Guidelines as a resource for the site planning, landscape, and architectural design of your homesite.

1:500