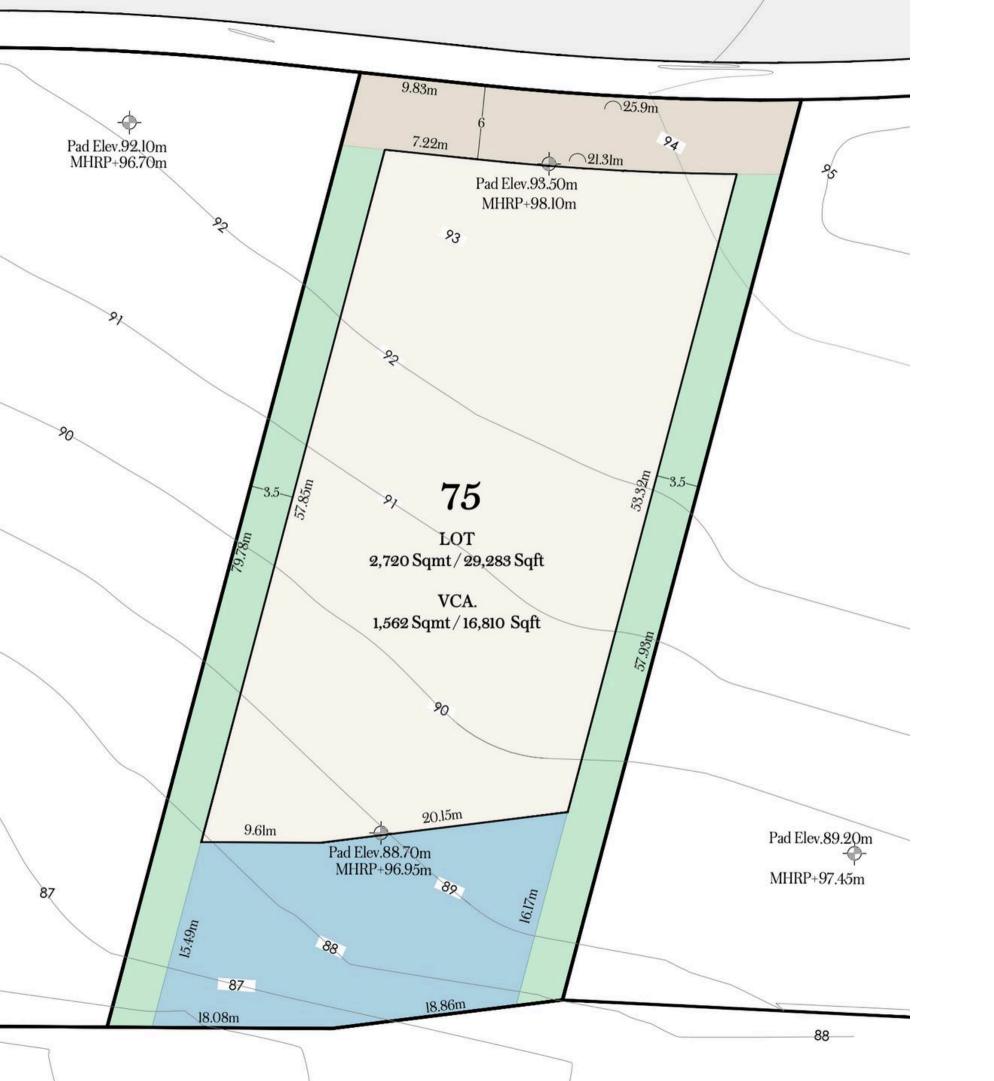

## ESTATE LOT:75

### ESTATE LOT 75 VIEW

CENT 100

Please review the Old Lighthouse Design Guidelines as a resource for the site planning, landscape, and architectural design of your homesite.

1:500

### LOT 75 SPECIFICATIONS

| Iomesite Area              |                                       | 0.67 Acres                |
|----------------------------|---------------------------------------|---------------------------|
| Vertical Construction Area |                                       | 16,810 SQ/FT              |
| Ocean Frontage             |                                       | 121.19 FT                 |
| Max Build Height, MHRP     |                                       | Refer to Elevation<br>Map |
|                            | Front Setback                         |                           |
|                            | Vertical Construction Area (VCA)      |                           |
|                            | NON-Vertical Construction Area (NVCA) |                           |
|                            | Side Setback, VCA                     |                           |
|                            | Retaining walls                       |                           |
|                            | Topographic Contours                  |                           |