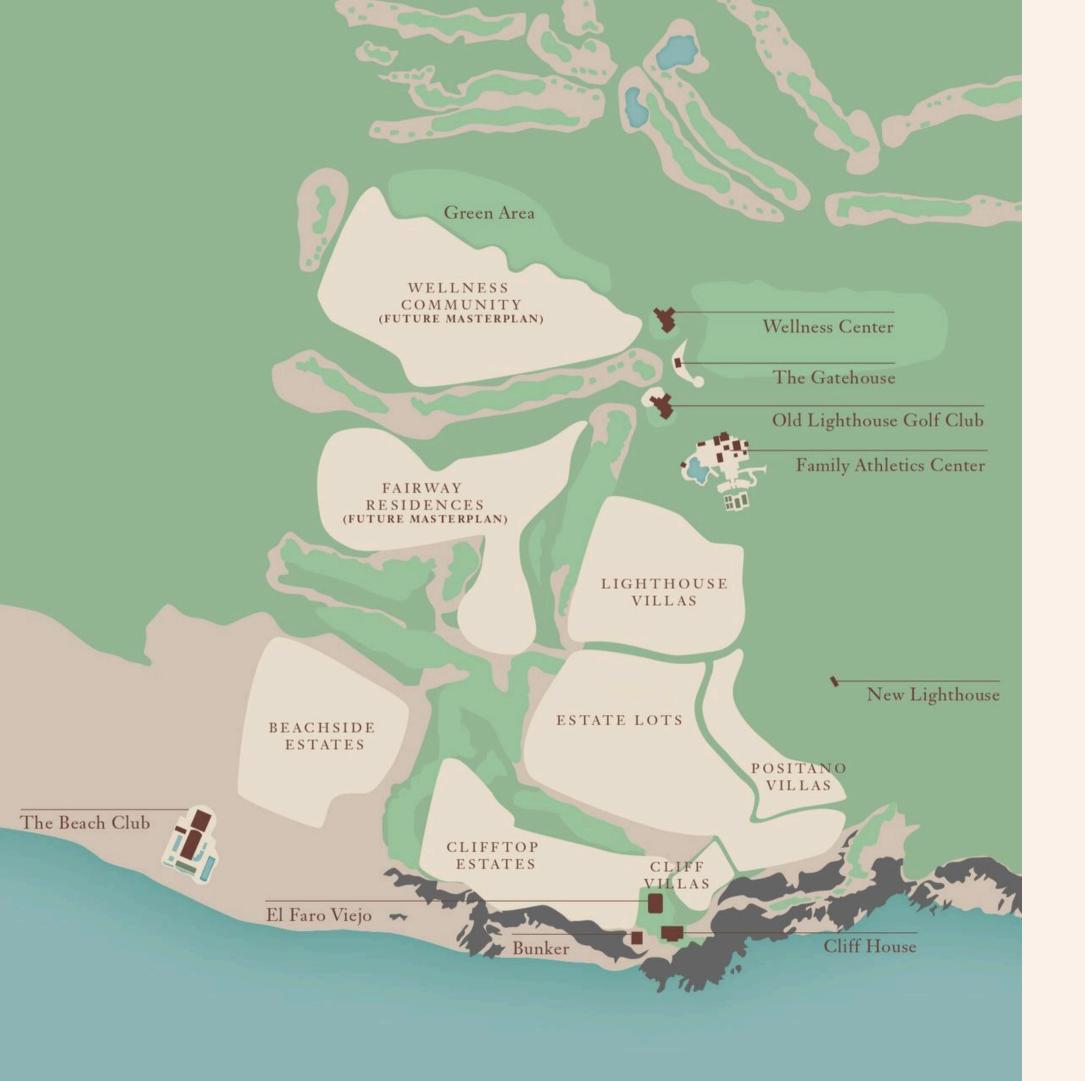

# ROSEWOOD RESIDENCES OLD LIGHTHOUSE, LOS CABOS

ESTATE LOTS

OLD LIGHTHOUSE ESTATE LOTS, WHERE THE ONLY LIMIT IS YOUR IMAGINATION

## ESTATE LOT:75