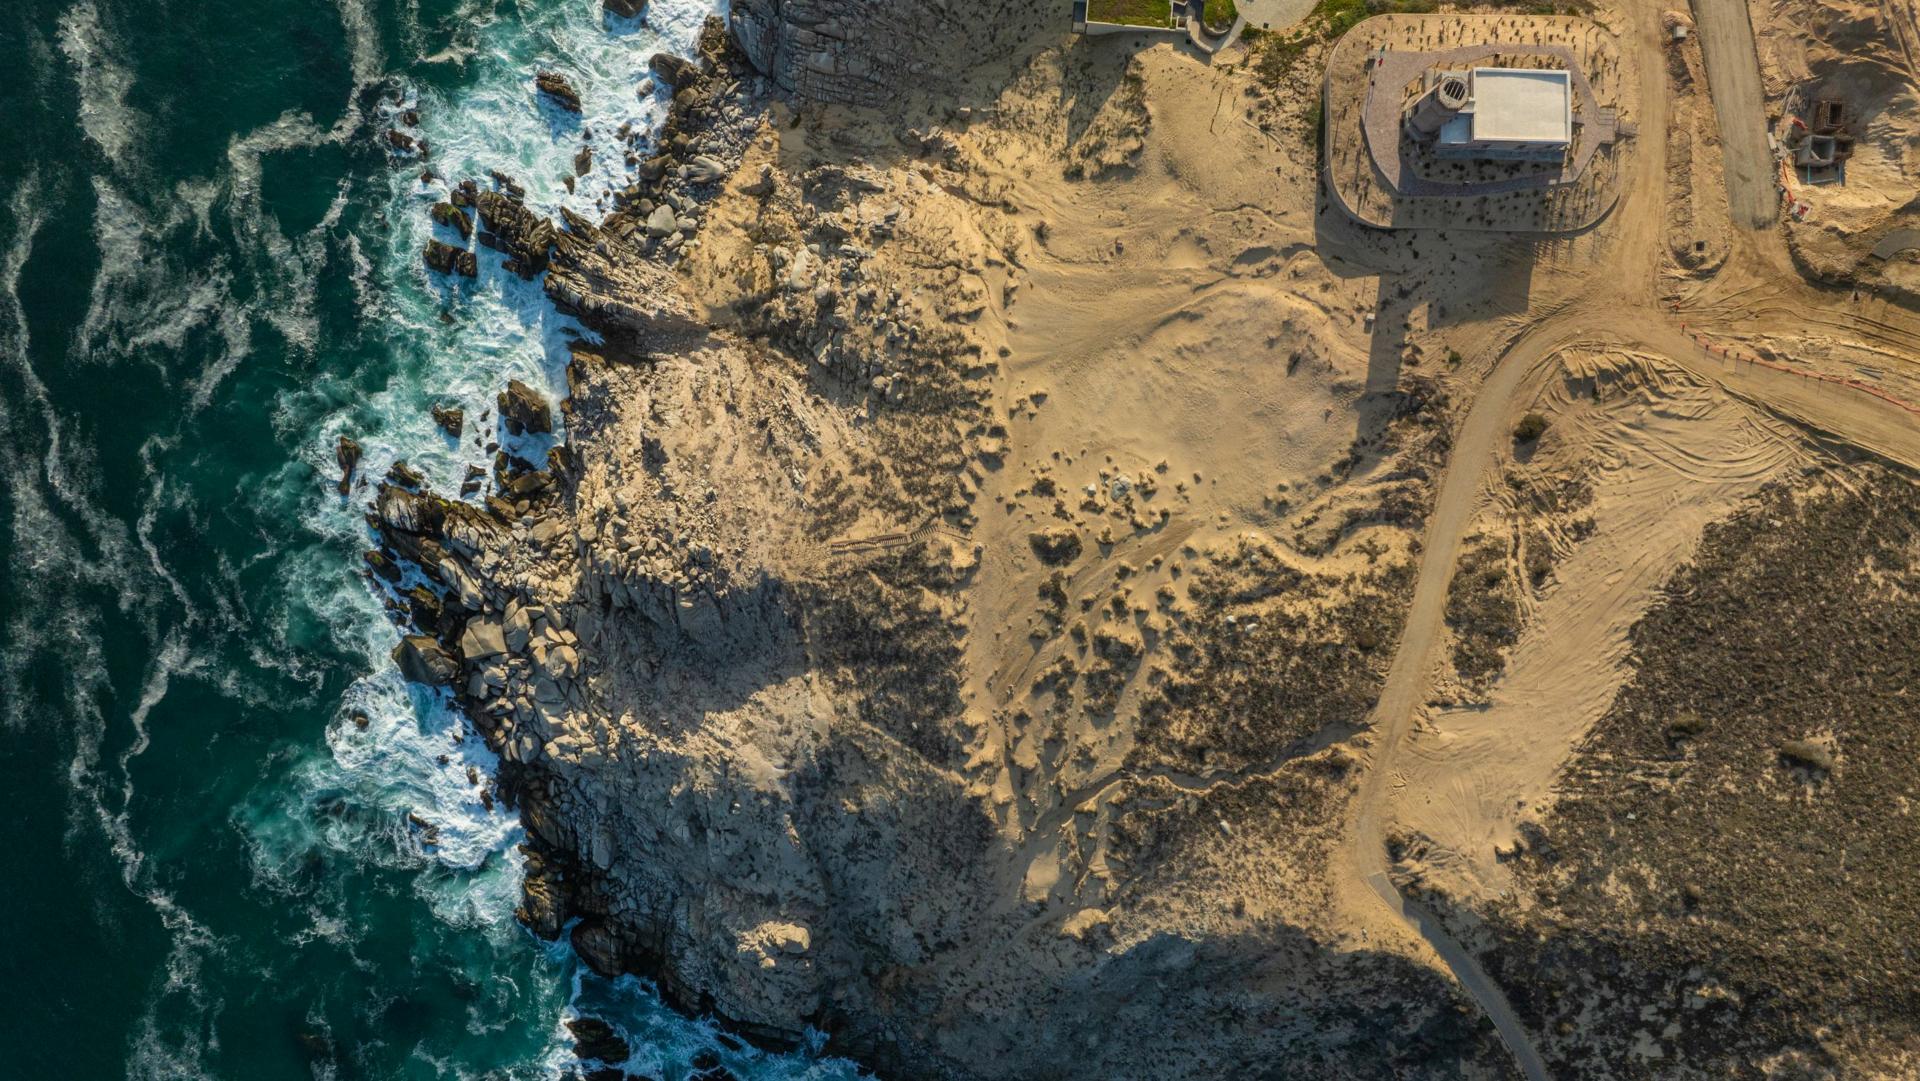

Rosewood Residences Estate Lots offer the most expansive ocean views in Los Cabos, elevated more than 300 feet above sea level. With starting sizes of 24,000 square feet and an average of 120 feet of ocean view frontage, they are among the most generous available, providing ample space to thoughtfully design a home that fulfills your every desire. The over 30-foot height differential between rows ensures that each lot enjoys unobstructed, panoramic ocean vistas, effortlessly overlooking neighboring residences.