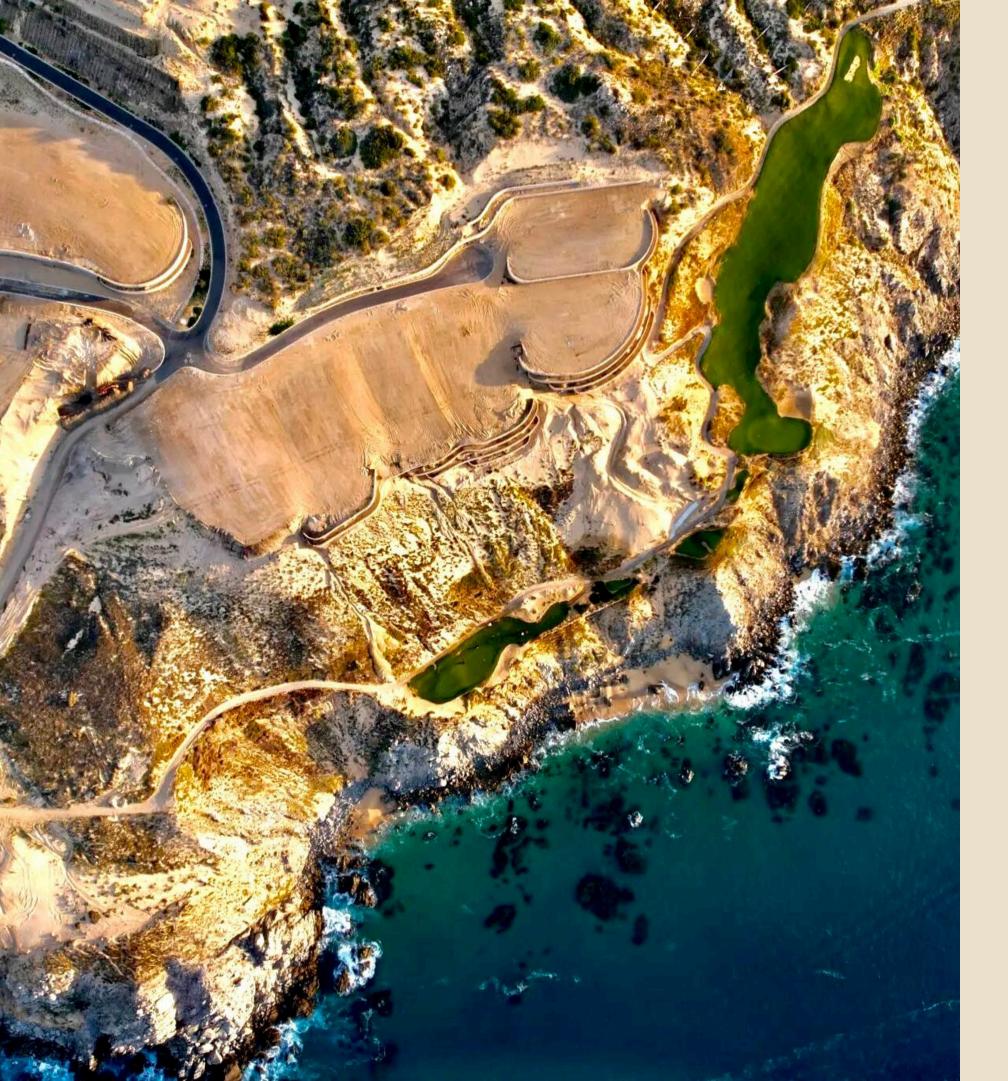

Rosewood Residences Estate Lots offer the most expansive ocean views in Los Cabos, elevated more than 300 feet above sea level. With starting sizes of 24,000 square feet and an average of 120 feet of ocean view frontage, they are among the most generous available, providing ample space to thoughtfully design a home that fulfills your every desire. The over 30-foot height differential between rows ensures that each lot enjoys unobstructed, panoramic ocean vistas, effortlessly overlooking neighboring residences.