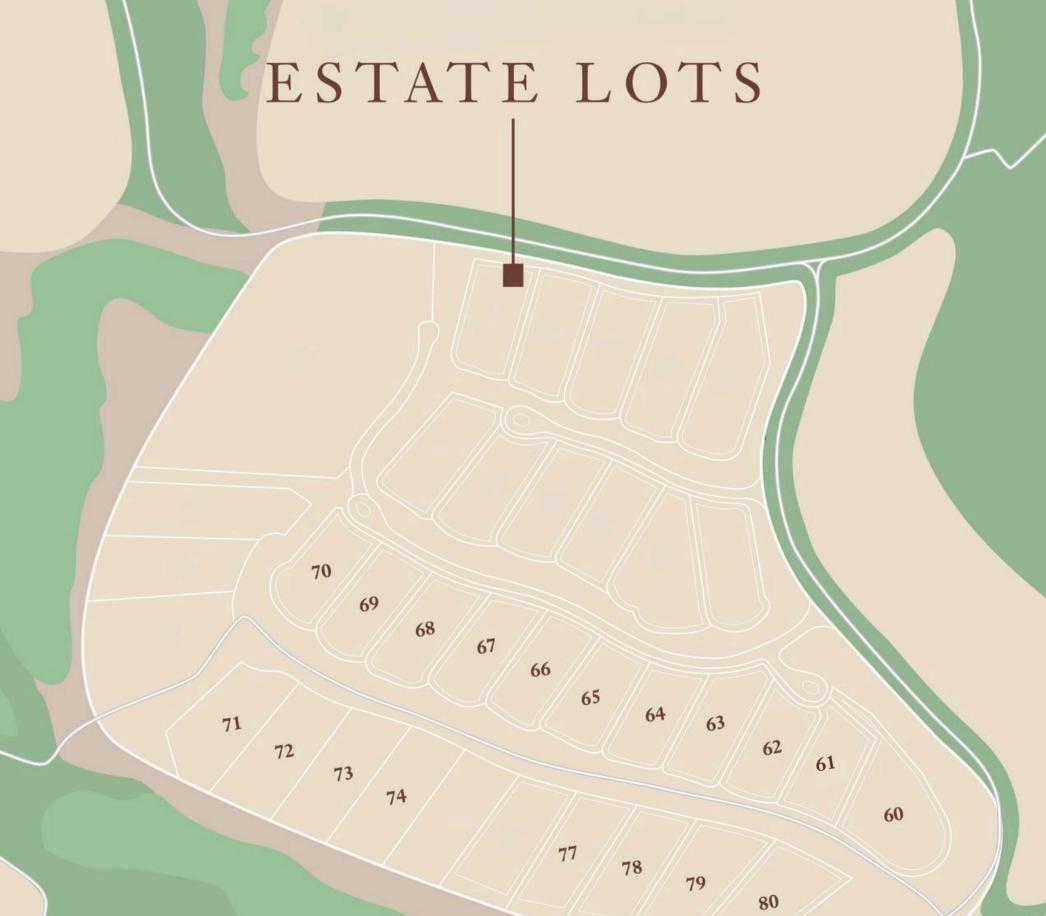

### ROSEWOOD RESIDENCES OLD LIGHTHOUSE, LOS CABOS

ESTATE LOTS

OLD LIGHTHOUSE ESTATE LOTS, WHERE THE ONLY LIMIT IS YOUR IMAGINATION

Rosewood Residences Estate Lots offer the most expansive ocean views in Los Cabos, elevated more than 300 feet above sea level. With starting sizes of 24,000 square feet and an average of 120 feet of ocean view frontage, they are among the most generous available, providing ample space to thoughtfully design a home that fulfills your every desire. The over 30-foot height differential between rows ensures that each lot enjoys unobstructed, panoramic ocean vistas, effortlessly overlooking neighboring residences.

## ESTATE LOT:61