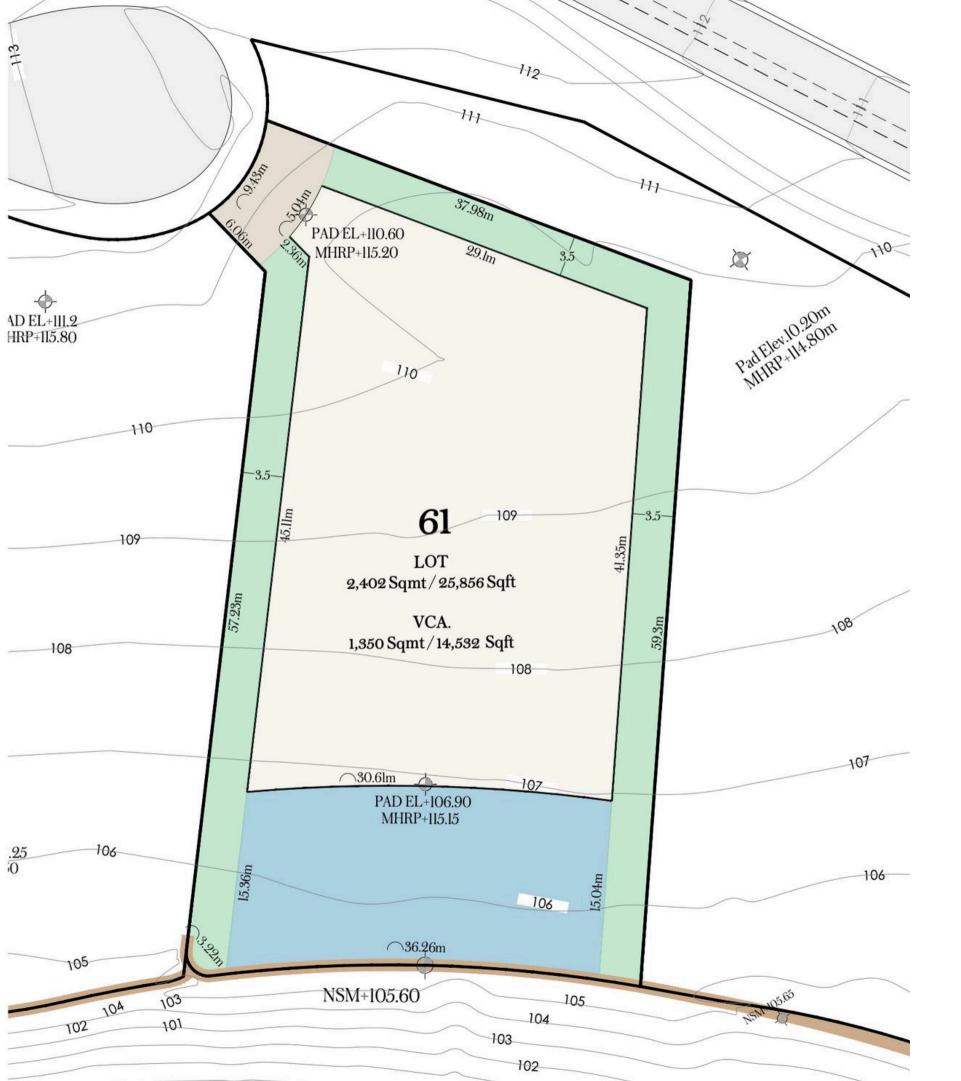

## ESTATE LOT:61

# ESTATE LOT 61 VIEW

# m<sup>2</sup> area H

Please review the Old Lighthouse Design Guidelines as a resource for the site planning, landscape, and architectural design of your homesite.

1:500

#### LOT 61 SPECIFICATIONS

| Homesite Area              | 0.59 Acres                |
|----------------------------|---------------------------|
| Vertical Construction Area | 14,532 SQ/FT              |
| Ocean Frontage             | 118.96 FT                 |
| Max Build Height, MHRP     | Refer to Elevation<br>Map |
| Front Setback              |                           |

Vertical Construction Area (VCA)

NON-Vertical Construction Area (NVCA)

Side Setback, VCA

Retaining walls

**Topographic Contours** 

Disclaimer: This material is not an offer to sell or solicitate to purchase property to any resident ora state or country, where registration is required prior to such offer or solicitation, and is void where prohibited by law. The plan reflects the intention of the Developer; Grand Armee Del Cabo, Sa De CV Reserves the right to make any changes without prior notice and to modify the renderings, floor plans, amenities and all services.