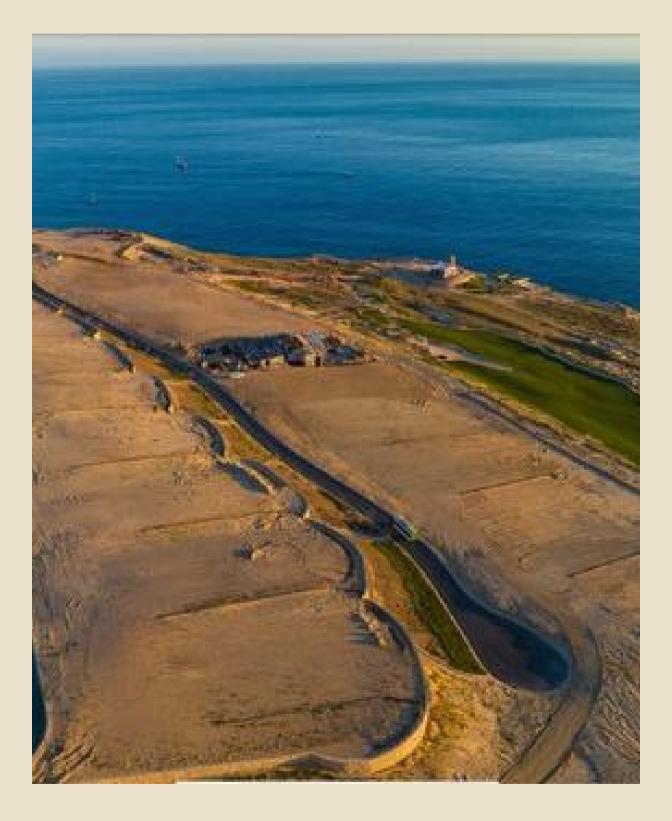

Rosewood Residences Estate Lots offer the most expansive ocean views in Los Cabos, elevated more than 300 feet above sea level. With starting sizes of 24,000 square feet and an average of 120 feet of ocean view frontage, they are among the most generous available, providing ample space to thoughtfully design a home that fulfills your every desire. The over 30-foot height differential between rows ensures that each lot enjoys unobstructed, panoramic ocean vistas, effortlessly overlooking neighboring residences.