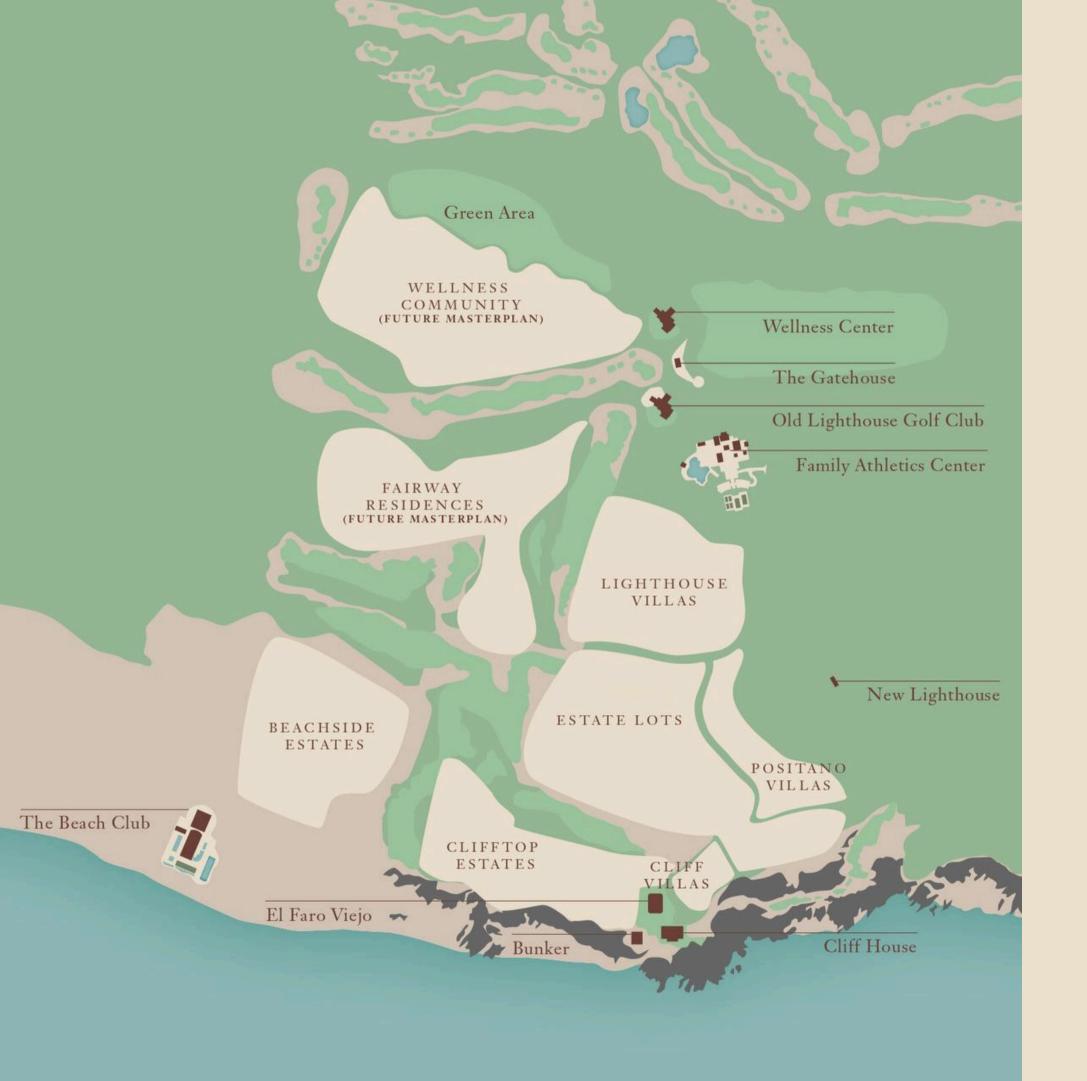

### ROSEWOOD RESIDENCES OLD LIGHTHOUSE, LOS CABOS

ESTATE LOTS

OLD LIGHTHOUSE ESTATE LOTS, WHERE THE ONLY LIMIT IS YOUR IMAGINATION

#### DISCOVER A NEW HORIZON OF LIVING

Experience the pinnacle of refined living at Rosewood Residences Estate Lots, nestled within the most coveted addresses of the Estates enclave. Each lot offers expansive ocean views that stretch endlessly, where the Pacific Ocean meets the Sea of Cortez, framed by the majestic granite cliffs of this exclusive retreat.

## ESTATE LOT:61