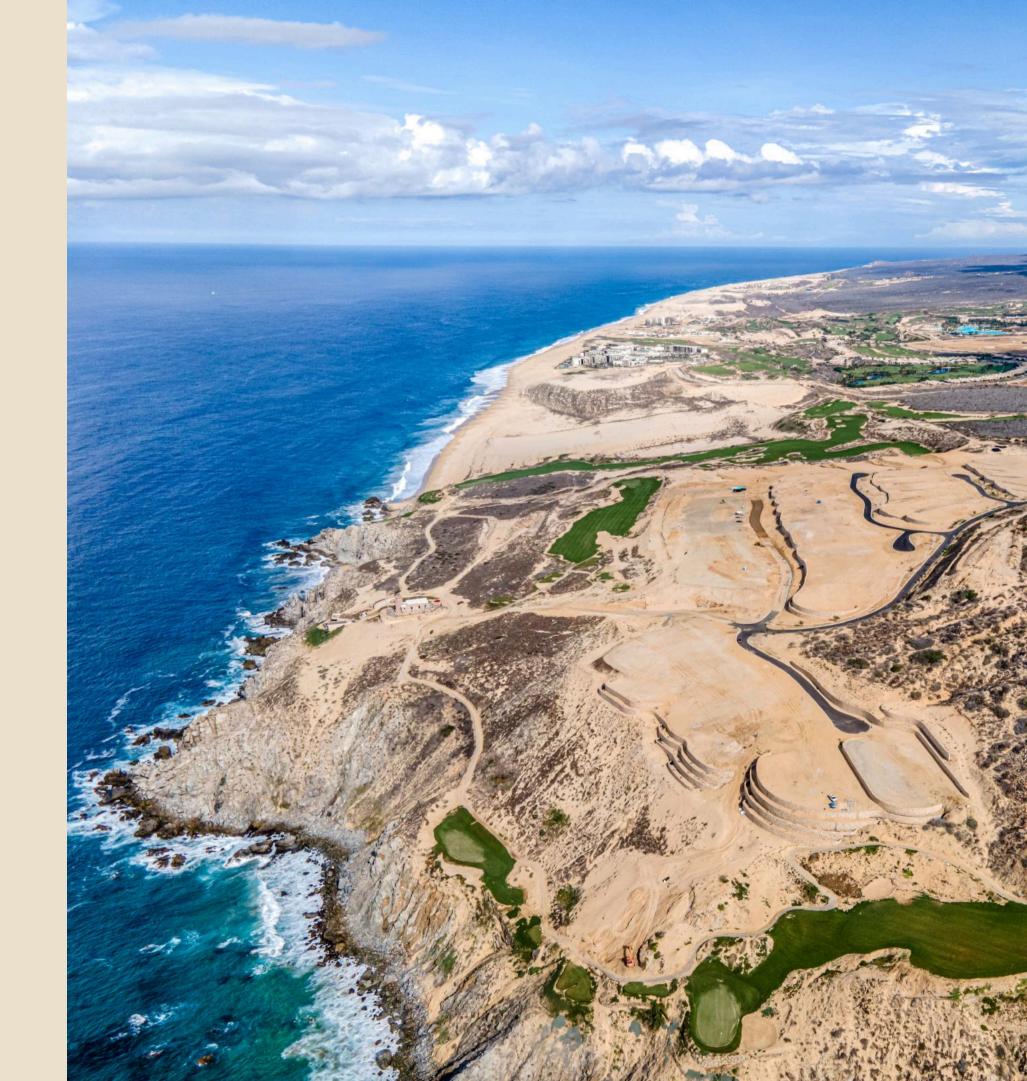

Rosewood Residences Estate Lots offer the most expansive ocean views in Los Cabos, elevated more than 300 feet above sea level. With starting sizes of 24,000 square feet and an average of 120 feet of ocean view frontage, they are among the most generous available, providing ample space to thoughtfully design a home that fulfills your every desire. The over 30-foot height differential between rows ensures that each lot enjoys unobstructed, panoramic ocean vistas, effortlessly overlooking neighboring residences.