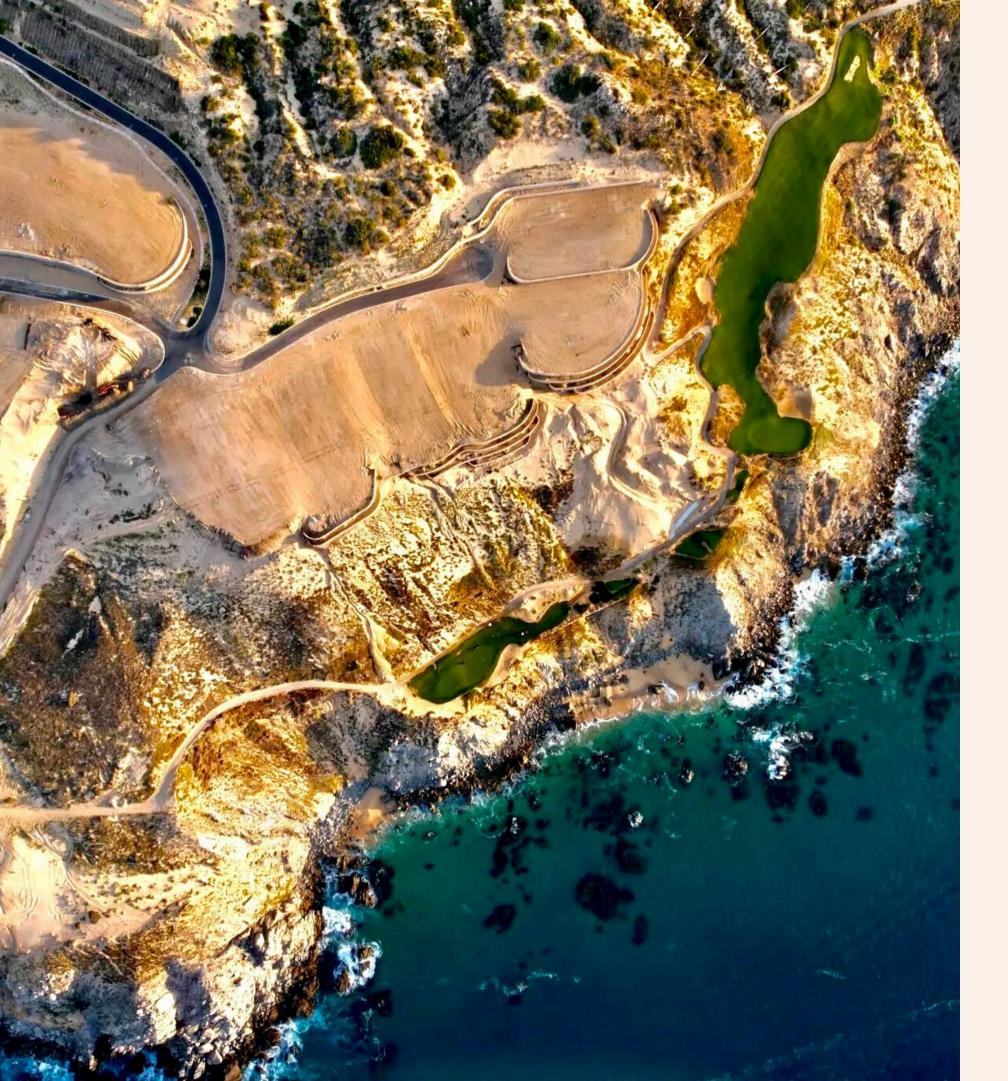

Rosewood Residences Estate Lots offer the most expansive ocean views in Los Cabos, elevated more than 300 feet above sea level. With starting sizes of 24,000 square feet and an average of 120 feet of ocean view frontage, they are among the most generous available, providing ample space to thoughtfully design a home that fulfills your every desire. The over 30-foot height differential between rows ensures that each lot enjoys unobstructed, panoramic ocean vistas, effortlessly overlooking neighboring residences.