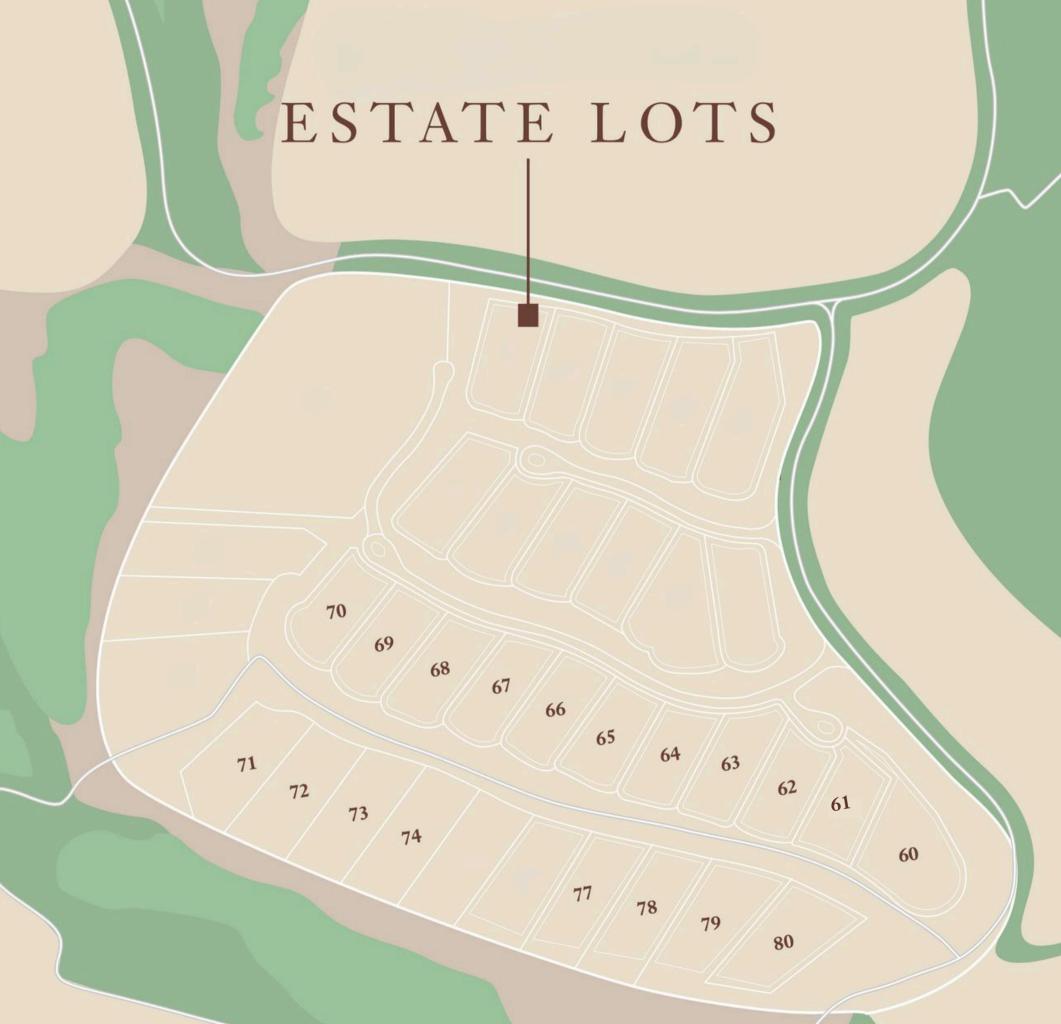

# ROSEWOOD RESIDENCES OLD LIGHTHOUSE, LOS CABOS

ESTATE LOTS

OLD LIGHTHOUSE ESTATE LOTS, WHERE THE ONLY LIMIT IS YOUR IMAGINATION

Rosewood Residences Estate Lots offer the most expansive ocean views in Los Cabos, elevated more than 300 feet above sea level. With starting sizes of 24,000 square feet and an average of 120 feet of ocean view frontage, they are among the most generous available, providing ample space to thoughtfully design a home that fulfills your every desire. The over 30-foot height differential between rows ensures that each lot enjoys unobstructed, panoramic ocean vistas, effortlessly overlooking neighboring residences.

## ESTATE LOT: 79

### LOT 79 SPECIFICATIONS

| Iomesite Area                                     | 0.77 Acres                |
|---------------------------------------------------|---------------------------|
| Vertical Construction Area                        | 19,444 SQ/FT              |
| Ocean Frontage                                    | 122.54 FT                 |
| Max Build Height, MHRP                            | Refer to Elevation<br>Map |
| Front Setback<br>Vertical Construction Area (VCA) |                           |
| NON-Vertical Construction Area (NVCA)             |                           |
| Side Setback, VCA                                 |                           |
| Retaining walls                                   |                           |