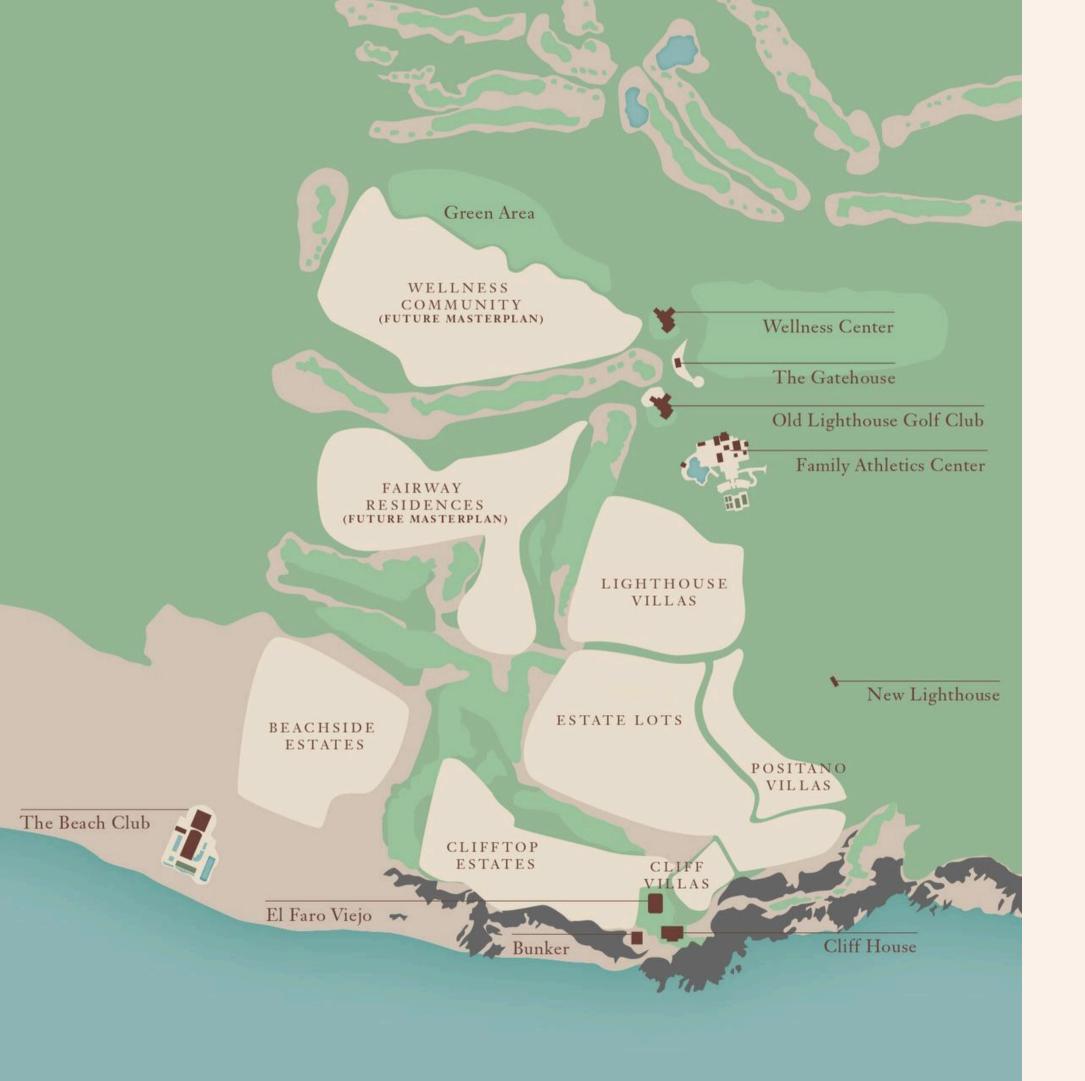

# ROSEWOOD RESIDENCES OLD LIGHTHOUSE, LOS CABOS

ESTATE LOTS

OLD LIGHTHOUSE ESTATE LOTS, WHERE THE ONLY LIMIT IS YOUR IMAGINATION

## ESTATE LOT: 79

### ESTATE LOT 79 VIEW

m<sup>2</sup> area Н V N

Please review the Old Lighthouse Design Guidelines as a resource for the site planning, landscape, and architectural design of your homesite.

1:500

### LOT 79 SPECIFICATIONS

| Iomesite Area                                     | 0.77 Acres                |
|---------------------------------------------------|---------------------------|
| Vertical Construction Area                        | 19,444 SQ/FT              |
| Ocean Frontage                                    | 122.54 FT                 |
| Max Build Height, MHRP                            | Refer to Elevation<br>Map |
| Front Setback<br>Vertical Construction Area (VCA) |                           |
| NON-Vertical Construction Area (NVCA)             |                           |
| Side Setback, VCA                                 |                           |
| Retaining walls                                   |                           |