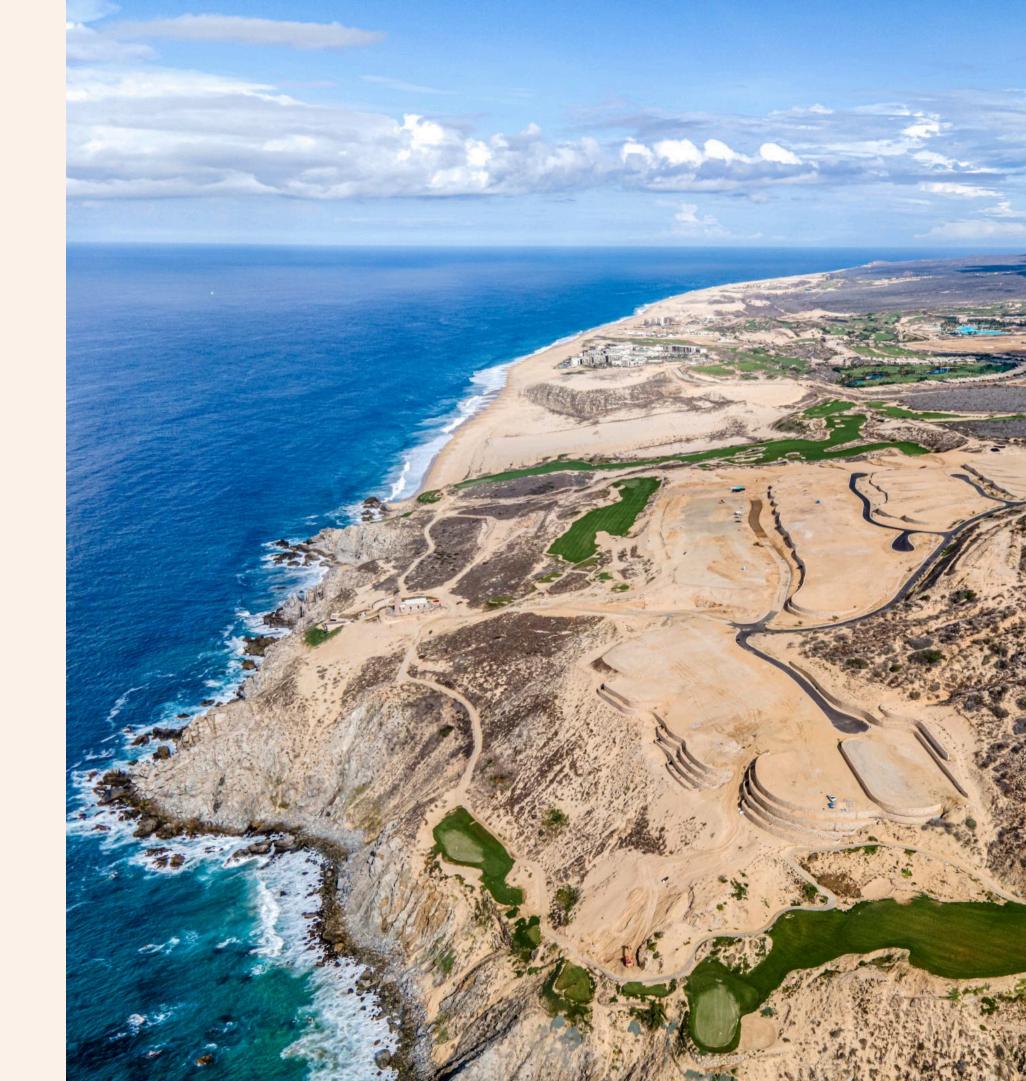

Rosewood Residences Estate Lots offer the most expansive ocean views in Los Cabos, elevated more than 300 feet above sea level. With starting sizes of 24,000 square feet and an average of 120 feet of ocean view frontage, they are among the most generous available, providing ample space to thoughtfully design a home that fulfills your every desire. The over 30-foot height differential between rows ensures that each lot enjoys unobstructed, panoramic ocean vistas, effortlessly overlooking neighboring residences.