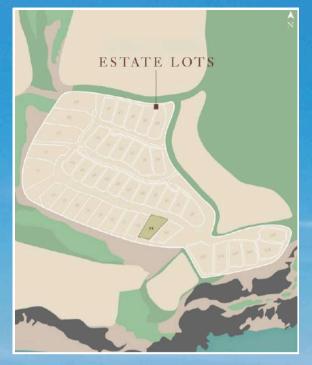

# ROSEWOOD RESIDENCES OLD LIGHTHOUSE, LOS CABOS

ESTATE LOTS

OLD LIGHTHOUSE ESTATE LOTS, WHERE THE ONLY LIMIT IS YOUR IMAGINATION

## ESTATE LOT: 79