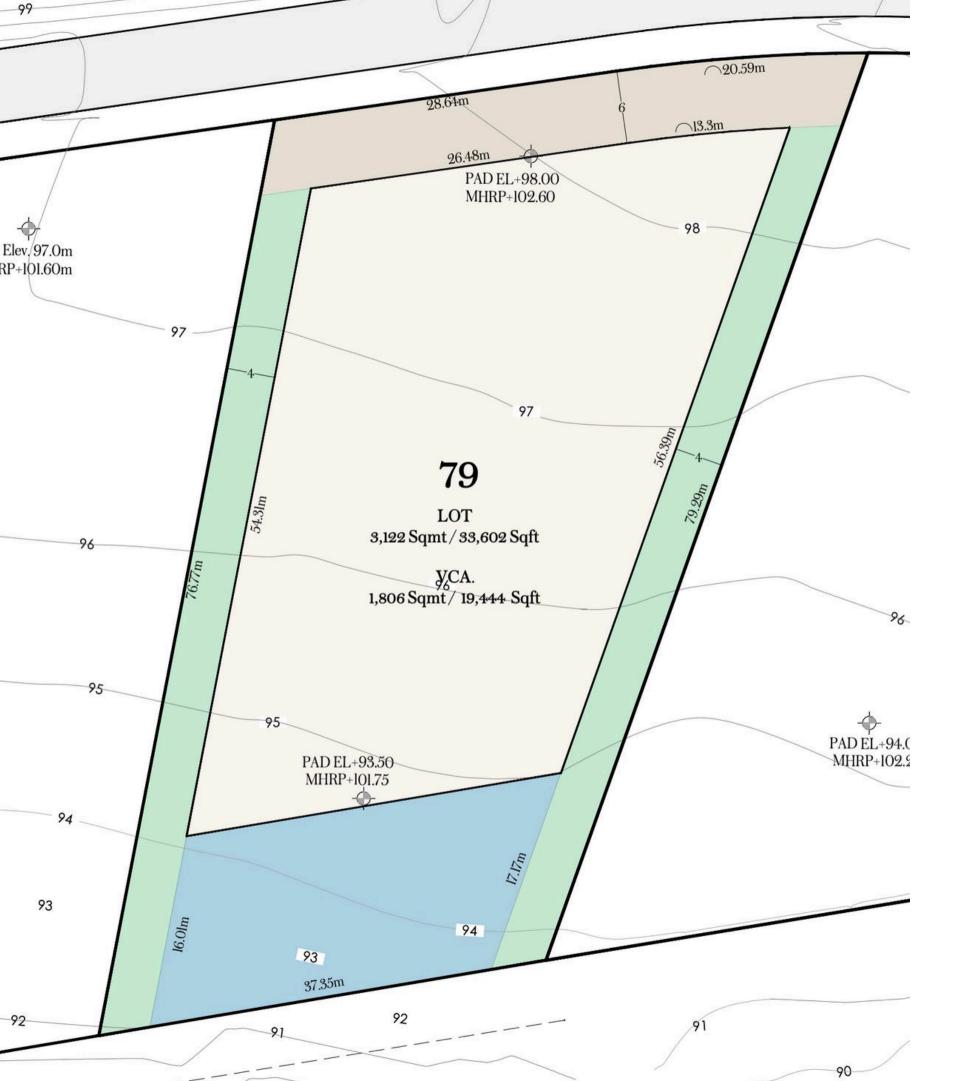

## ESTATE LOT: 79

### ESTATE LOT 79 VIEW

m<sup>2</sup> area Н V N

Please review the Old Lighthouse Design Guidelines as a resource for the site planning, landscape, and architectural design of your homesite.

1:500

### LOT 79 SPECIFICATIONS

| Iomesite Area                                     | 0.77 Acres                |
|---------------------------------------------------|---------------------------|
| Vertical Construction Area                        | 19,444 SQ/FT              |
| Ocean Frontage                                    | 122.54 FT                 |
| Max Build Height, MHRP                            | Refer to Elevation<br>Map |
| Front Setback<br>Vertical Construction Area (VCA) |                           |
| NON-Vertical Construction Area (NVCA)             |                           |
| Side Setback, VCA                                 |                           |
| Retaining walls                                   |                           |

**Topographic Contours** 

Disclaimer: This material is not an offer to sell or solicitate to purchase property to any resident ora state or country, where registration is required prior to such offer or solicitation, and is void where prohibited by law. The plan reflects the intention of the Developer; Grand Armee Del Cabo, Sa De CV Reserves the right to make any changes without prior notice and to modify the renderings, floor plans, amenities and all services.