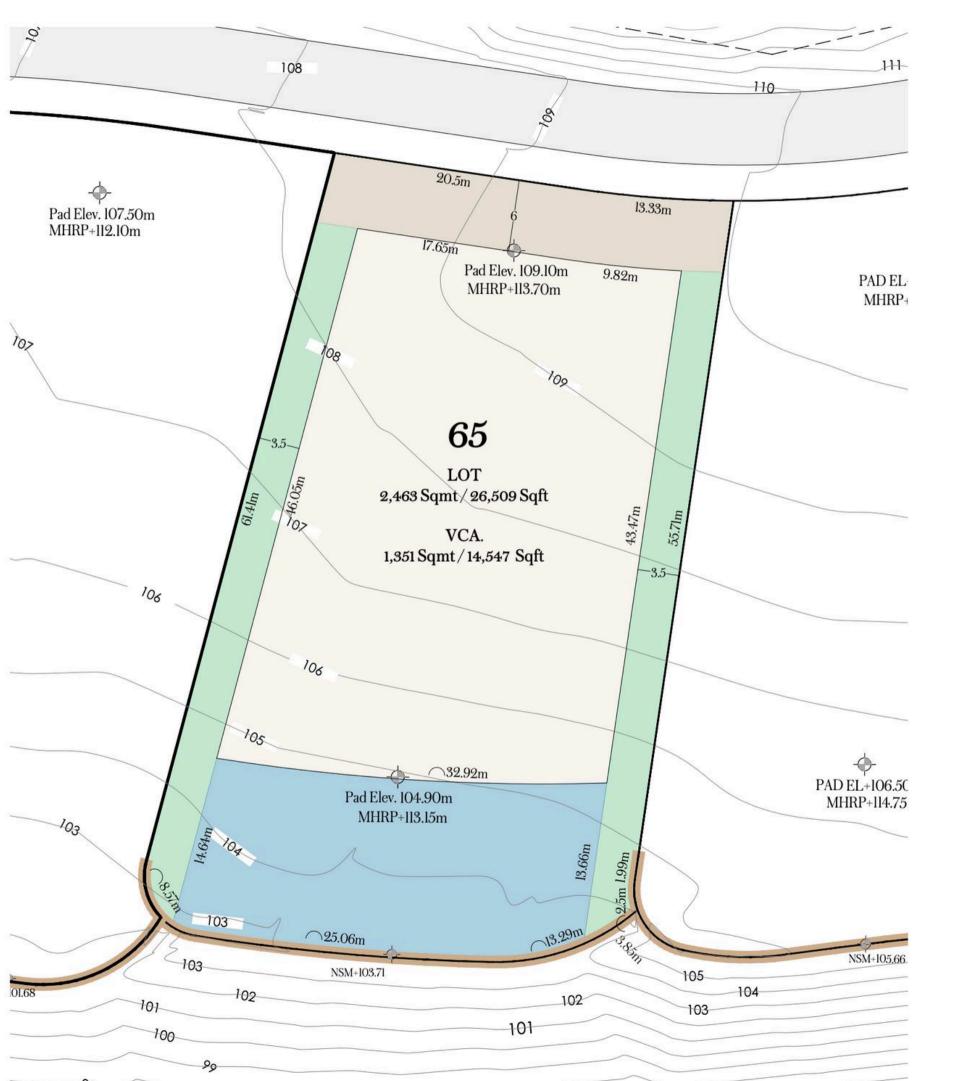

## ESTATE LOT:65

the part of

### ESTATE LOT 65 VIEW

# m<sup>2</sup> area Η V Ν

Please review the Old Lighthouse Design Guidelines as a resource for the site planning, landscape, and architectural design of your homesite.

1:500

#### LOT 65 SPECIFICATIONS

| Iomesite Area                         |                                  | 0.61 Acres                |
|---------------------------------------|----------------------------------|---------------------------|
| Vertical Construction Area            |                                  | 14,547 SQ/FT              |
| Ocean Frontage                        |                                  | 135.83 FT                 |
| Max Build Height, M                   | HRP                              | Refer to Elevation<br>Map |
| Front Se                              | Front Setback                    |                           |
| Vertical                              | Vertical Construction Area (VCA) |                           |
| NON-Vertical Construction Area (NVCA) |                                  |                           |
| Side Setback, VCA                     |                                  |                           |
| Retainin                              | Retaining walls                  |                           |

**Topographic Contours** 

Disclaimer: This material is not an offer to sell or solicitate to purchase property to any resident or a state or country, where registration is required prior to such offer or solicitation, and is void where prohibited by law. The plan reflects the intention of the Developer; Grand Armee Del Cabo, Sa De CV Reserves the right to make any changes without prior notice and to modify the renderings, floor plans, amenities and all services.