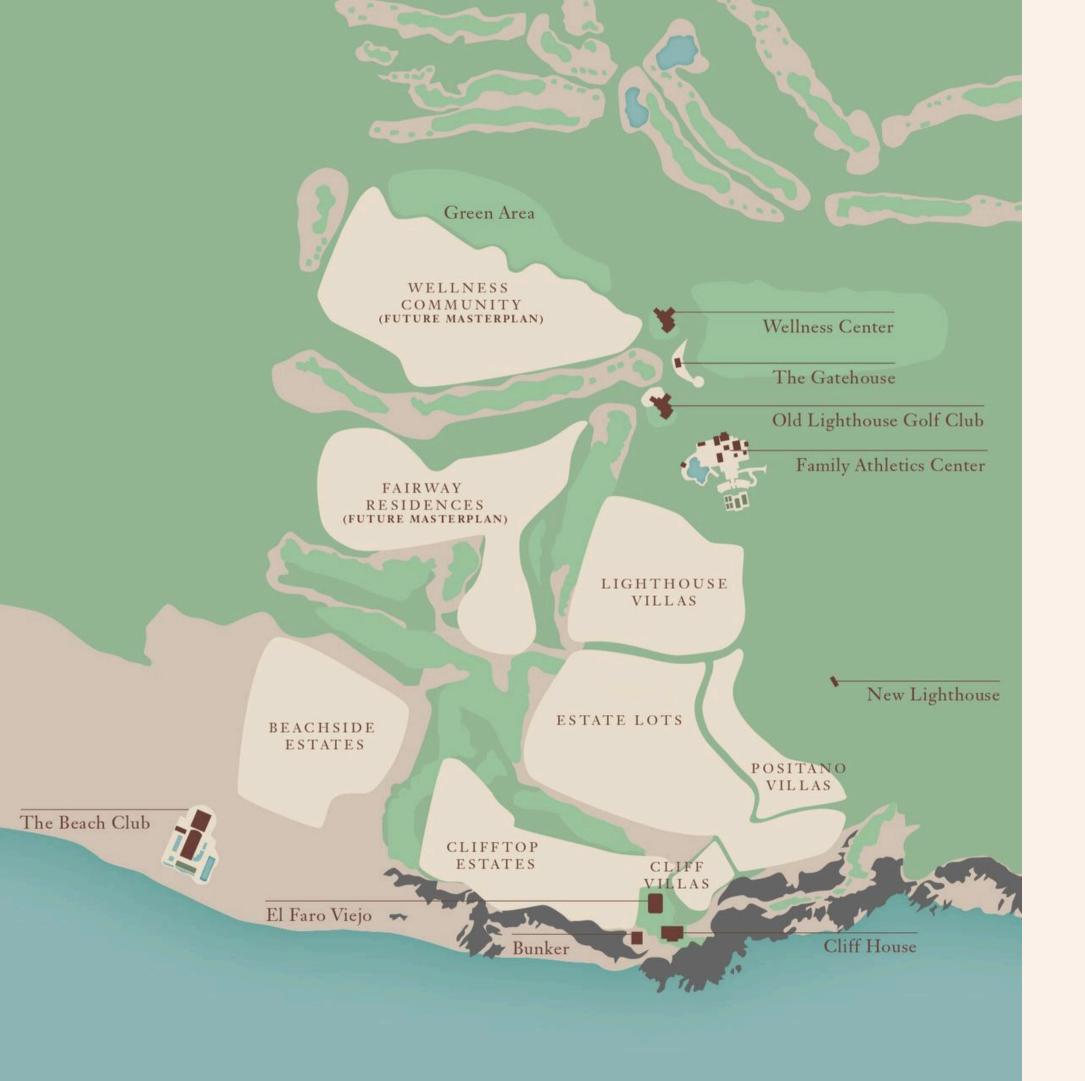

iration these unparalleled views provide, where the timeless elegance of Rosewood Residences seamlessly harmonizes with the natural splendor of Los Cabos.







At Rosewood Residences Estate Lots, you are invited to embrace the freedom to create the home of your dreams within an extraordinary and breathtaking setting. Whether you choose to collaborate with your own architects, guided by our elevated design principles, or entrust us to curate every aspect of the design and build process, your vision will come to life in the stunning beauty of Old Lighthouse. Revel in the joy of crafting a personalized sanctuary that effortlessly harmonizes with the natural landscape, offering unmatched luxury and comfort. Here, every detail is thoughtfully designed to enhance your lifestyle, every day.













Rosewood Residences Estate Lots offer the most expansive ocean views in Los Cabos, elevated more than 300 feet above sea level. With starting sizes of 24,000 square feet and an average of 120 feet of ocean view frontage, they are among the most generous available, providing ample space to thoughtfully design a home that fulfills your every desire. The over 30-foot height differential between rows ensures that each lot enjoys unobstructed, panoramic ocean vistas, effortlessly overlooking neighboring residences.



## ESTATE LOT:65









the part of

### ESTATE LOT 65 VIEW





# m<sup>2</sup> area Η V Ν

Please review the Old Lighthouse Design Guidelines as a resource for the site planning, landscape, and architectural design of your homesite.



1:500

#### LOT 65 SPECIFICATIO