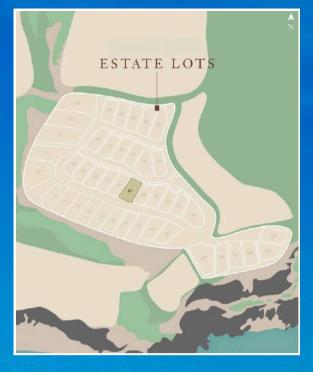

## ROSEWOOD RESIDENCES OLD LIGHTHOUSE, LOS CABOS

ESTATE LOTS

OLD LIGHTHOUSE ESTATE LOTS, WHERE THE ONLY LIMIT IS YOUR IMAGINATION

#### DISCOVER A NEW HORIZON OF LIVING

Experience the pinnacle of refined living at Rosewood Residences Estate Lots, nestled within the most coveted addresses of the Estates enclave. Each lot offers expansive ocean views that stretch endlessly, where the Pacific Ocean meets the Sea of Cortez, framed by the majestic granite cliffs of this exclusive retreat.

Rosewood Residences Estate Lots offer the most expansive ocean views in Los Cabos, elevated more than 300 feet above sea level. With starting sizes of 24,000 square feet and an average of 120 feet of ocean view frontage, they are among the most generous available, providing ample space to thoughtfully design a home that fulfills your every desire. The over 30-foot height differential between rows ensures that each lot enjoys unobstructed, panoramic ocean vistas, effortlessly overlooking neighboring residences.