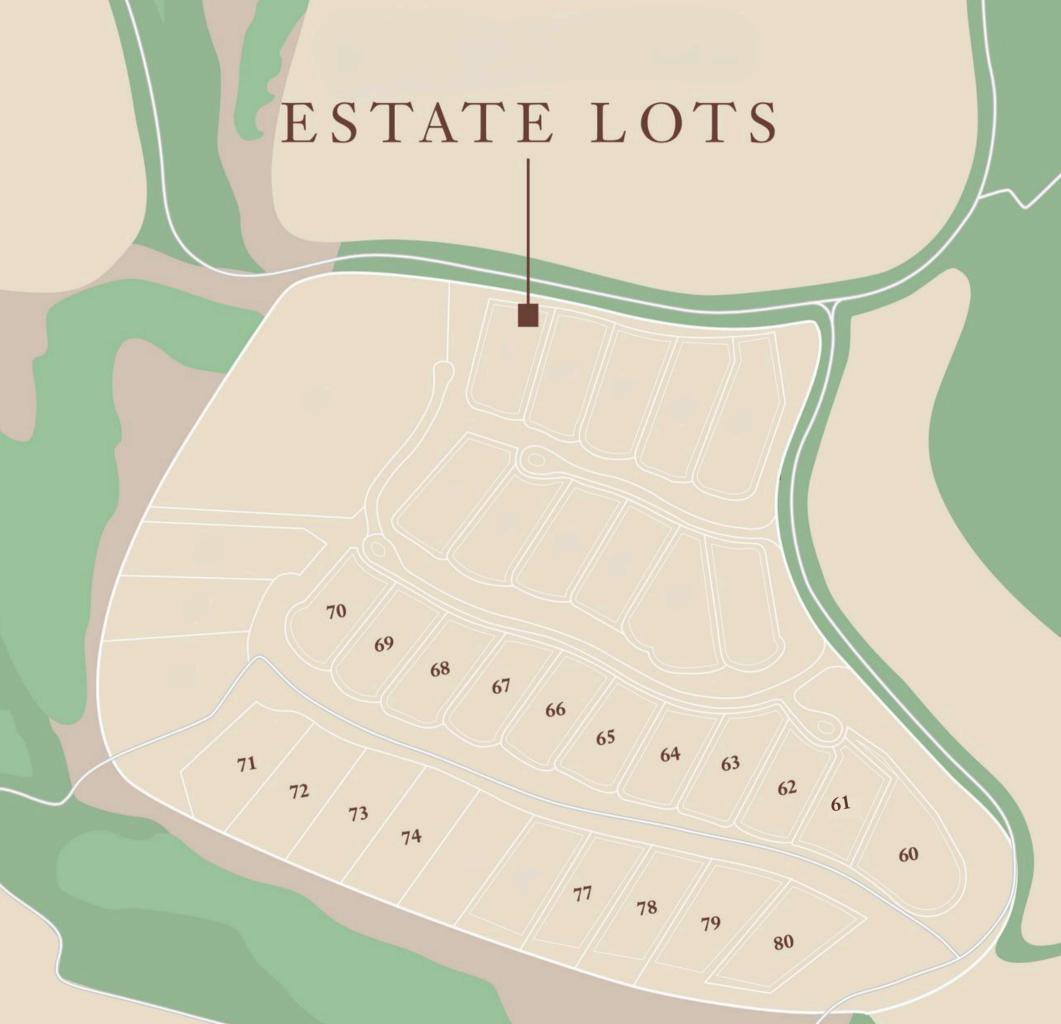

## ROSEWOOD RESIDENCES OLD LIGHTHOUSE, LOS CABOS

ESTATE LOTS

OLD LIGHTHOUSE ESTATE LOTS, WHERE THE ONLY LIMIT IS YOUR IMAGINATION

Rosewood Residences Estate Lots offer the most expansive ocean views in Los Cabos, elevated more than 300 feet above sea level. With starting sizes of 24,000 square feet and an average of 120 feet of ocean view frontage, they are among the most generous available, providing ample space to thoughtfully design a home that fulfills your every desire. The over 30-foot height differential between rows ensures that each lot enjoys unobstructed, panoramic ocean vistas, effortlessly overlooking neighboring residences.