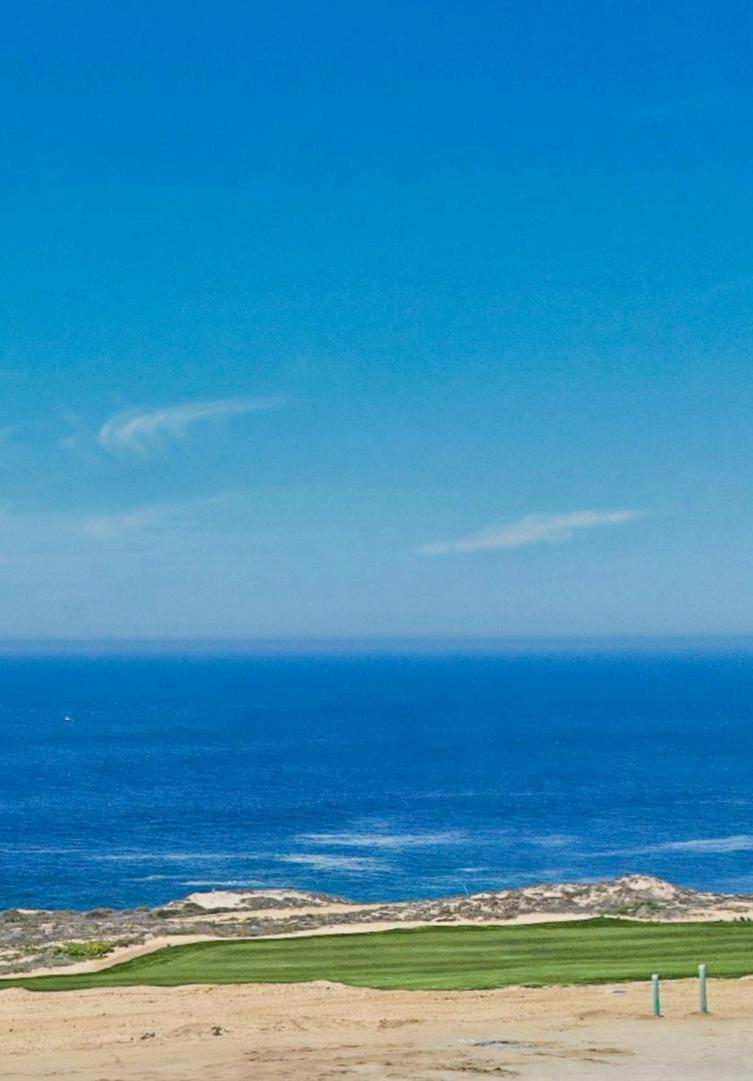

oy of crafting a personalized sanctuary that effortlessly harmonizes with the natural landscape, offering unmatched luxury and comfort. Here, every detail is thoughtfully designed to enhance your lifestyle, every day.













Rosewood Residences Estate Lots offer the most expansive ocean views in Los Cabos, elevated more than 300 feet above sea level. With starting sizes of 24,000 square feet and an average of 120 feet of ocean view frontage, they are among the most generous available, providing ample space to thoughtfully design a home that fulfills your every desire. The over 30-foot height differential between rows ensures that each lot enjoys unobstructed, panoramic ocean vistas, effortlessly overlooking neighboring residences.



## ESTATE LOT:77









### ESTATE LOT 77 VIEW





### LOT 77 SPECIFICATIONS

| Homesite Area                         | 0.68 Acres                |
|---------------------------------------|---------------------------|
| Vertical Construction Area            | 16,848 SQ/FT              |
| Ocean Frontage                        | 122.54 FT                 |
| Max Build Height, MHRP                | Refer to Elevation<br>Map |
| Front Setback                         |                           |
| Vertical Construction Area (VCA)      |                           |
| NON-Vertical Construction Area (NVCA) |                           |
|                                       |                           |

Side Setback, VCA

Retaining walls

**Topographic Contours** 

Please review the Old Lighthouse Design Guidelines as a resource for the si