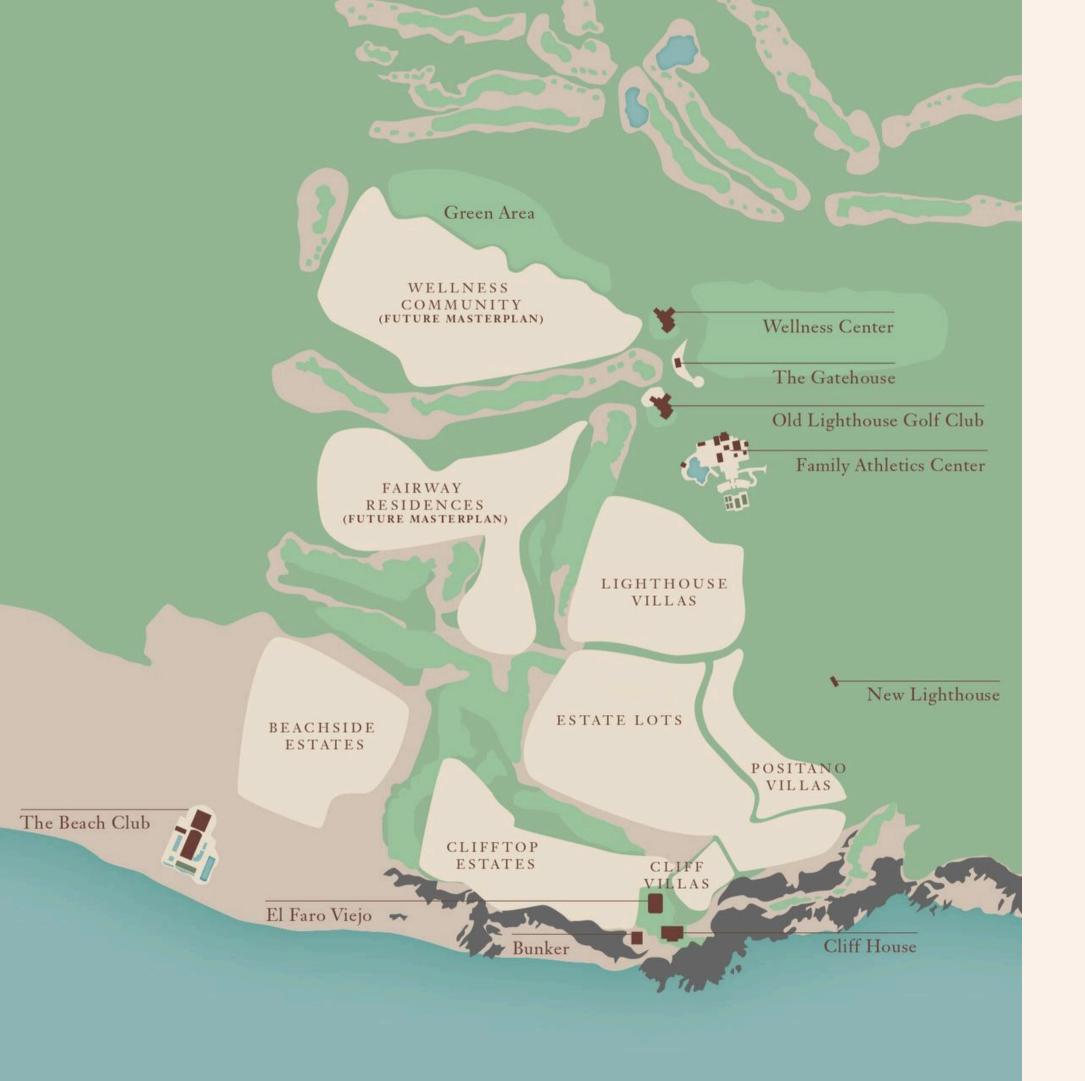

# ROSEWOOD RESIDENCES OLD LIGHTHOUSE, LOS CABOS

ESTATE LOTS

OLD LIGHTHOUSE ESTATE LOTS, WHERE THE ONLY LIMIT IS YOUR IMAGINATION

## ESTATE LOT:77

### ESTATE LOT 77 VIEW