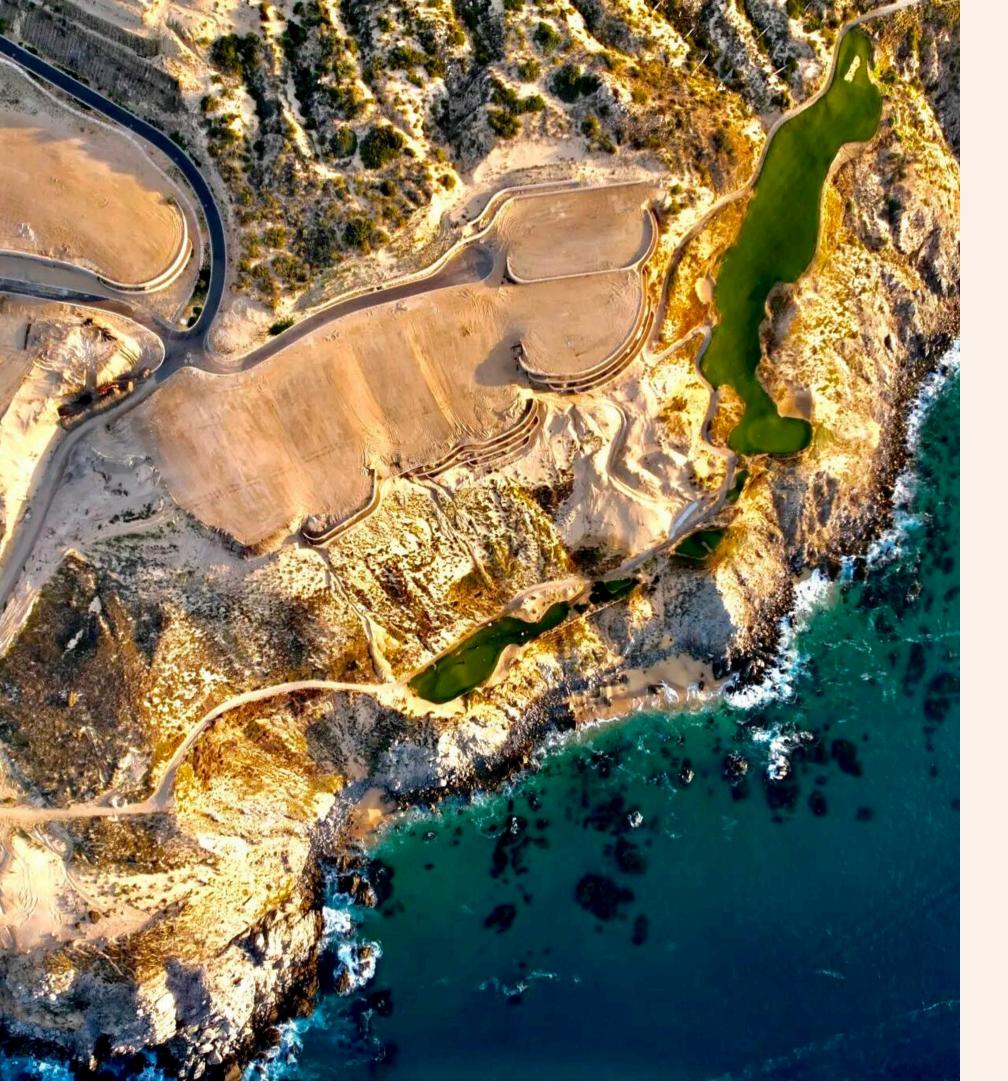

## ESTATE LOT:77

### ESTATE LOT 77 VIEW

### LOT 77 SPECIFICATIONS

| Homesite Area                         | 0.68 Acres                |
|---------------------------------------|---------------------------|
| Vertical Construction Area            | 16,848 SQ/FT              |
| Ocean Frontage                        | 122.54 FT                 |
| Max Build Height, MHRP                | Refer to Elevation<br>Map |
| Front Setback                         |                           |
| Vertical Construction Area (VCA)      |                           |
| NON-Vertical Construction Area (NVCA) |                           |
|                                       |                           |