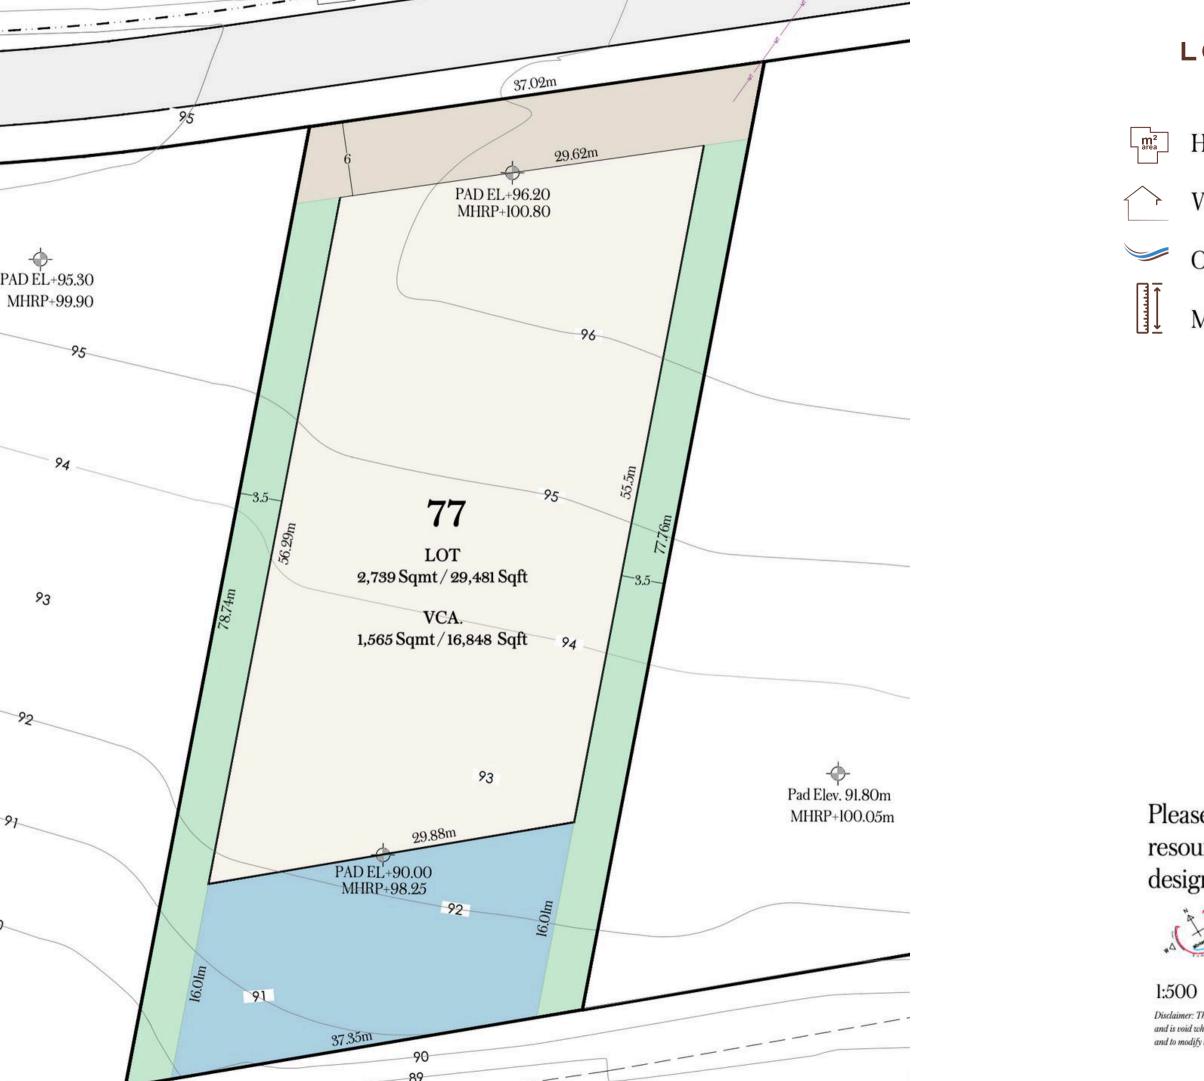

## ESTATE LOT:77

### LOT 77 SPECIFICATIONS

| Homesite Area                         | 0.68 Acres                |
|---------------------------------------|---------------------------|
| Vertical Construction Area            | 16,848 SQ/FT              |
| Ocean Frontage                        | 122.54 FT                 |
| Max Build Height, MHRP                | Refer to Elevation<br>Map |
| Front Setback                         |                           |
| Vertical Construction Area (VCA)      |                           |
| NON-Vertical Construction Area (NVCA) |                           |
|                                       |                           |

Side Setback, VCA

Retaining walls

**Topographic Contours** 

Please review the Old Lighthouse Design Guidelines as a resource for the site planning, landscape, and architectural design of your homesite.

Disclaimer: This material is not an offer to sell or solicitate to purchase property to any resident or a state or country, where registration is required prior to such offer or solicitation, and is void where prohibited by law. The plan reflects the intention of the Developer; Grand Armee Del Cabo, Sa De CV Reserves the right to make any changes without prior notice and to modify the renderings, floor plans, amenities and all services.