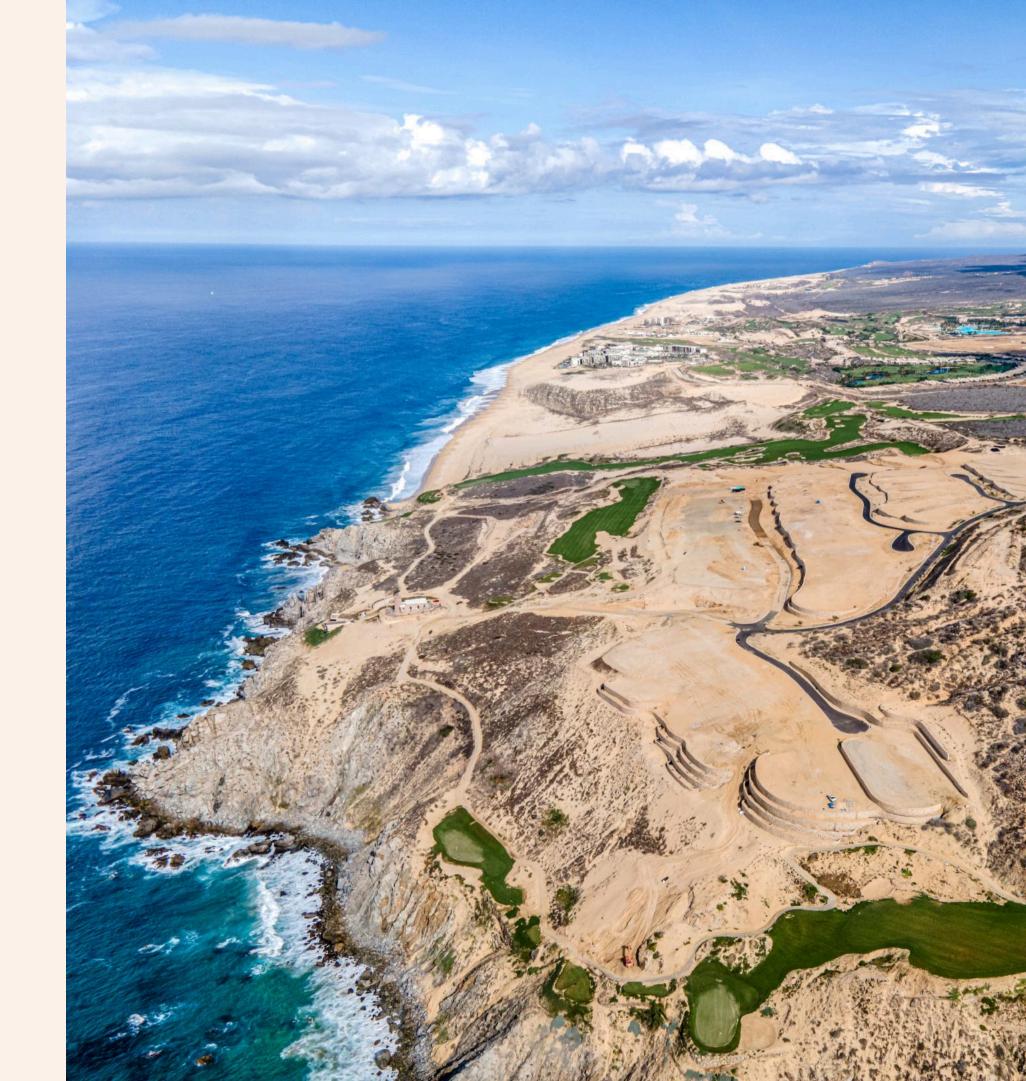

Rosewood Residences Estate Lots offer the most expansive ocean views in Los Cabos, elevated more than 300 feet above sea level. With starting sizes of 24,000 square feet and an average of 120 feet of ocean view frontage, they are among the most generous available, providing ample space to thoughtfully design a home that fulfills your every desire. The over 30-foot height differential between rows ensures that each lot enjoys unobstructed, panoramic ocean vistas, effortlessly overlooking neighboring residences.

### ESTATE LOT 77 VIEW