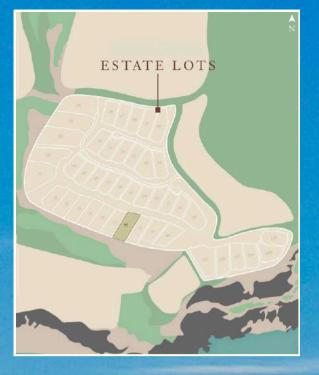

# ROSEWOOD RESIDENCES OLD LIGHTHOUSE, LOS CABOS

ESTATE LOTS

OLD LIGHTHOUSE ESTATE LOTS, WHERE THE ONLY LIMIT IS YOUR IMAGINATION

Rosewood Residences Estate Lots offer the most expansive ocean views in Los Cabos, elevated more than 300 feet above sea level. With starting sizes of 24,000 square feet and an average of 120 feet of ocean view frontage, they are among the most generous available, providing ample space to thoughtfully design a home that fulfills your every desire. The over 30-foot height differential between rows ensures that each lot enjoys unobstructed, panoramic ocean vistas, effortlessly overlooking neighboring residences.