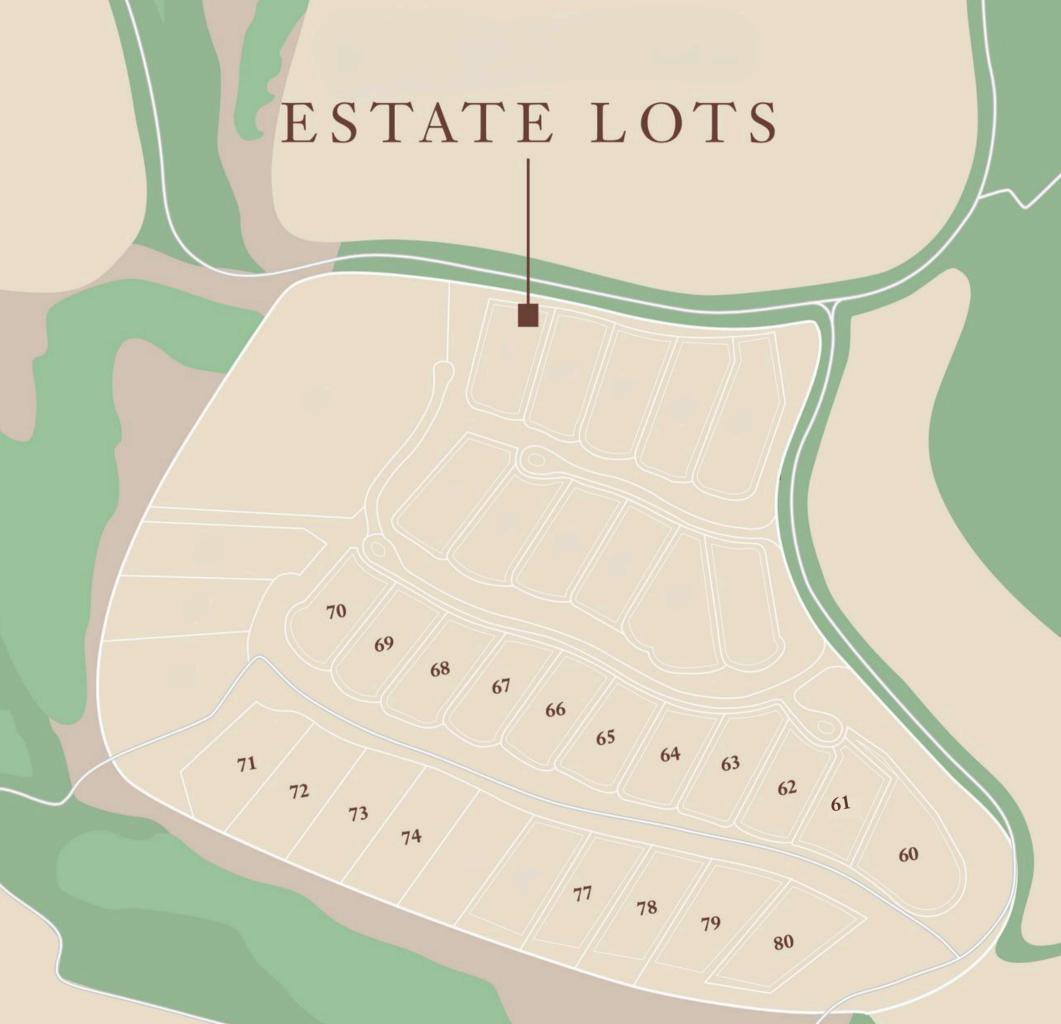

# ROSEWOOD RESIDENCES OLD LIGHTHOUSE, LOS CABOS

ESTATE LOTS

OLD LIGHTHOUSE ESTATE LOTS, WHERE THE ONLY LIMIT IS YOUR IMAGINATION

Rosewood Residences Estate Lots offer the most expansive ocean views in Los Cabos, elevated more than 300 feet above sea level. With starting sizes of 24,000 square feet and an average of 120 feet of ocean view frontage, they are among the most generous available, providing ample space to thoughtfully design a home that fulfills your every desire. The over 30-foot height differential between rows ensures that each lot enjoys unobstructed, panoramic ocean vistas, effortlessly overlooking neighboring residences.

## ESTATE LOT:77

### LOT 77 SPECIFICATIONS

| Homesite Area                         | 0.68 Acres                |
|---------------------------------------|---------------------------|
| Vertical Construction Area            | 16,848 SQ/FT              |
| Ocean Frontage                        | 122.54 FT                 |
| Max Build Height, MHRP                | Refer to Elevation<br>Map |
| Front Setback                         |                           |
| Vertical Construction Area (VCA)      |                           |
| NON-Vertical Construction Area (NVCA) |                           |
|                                       |                           |