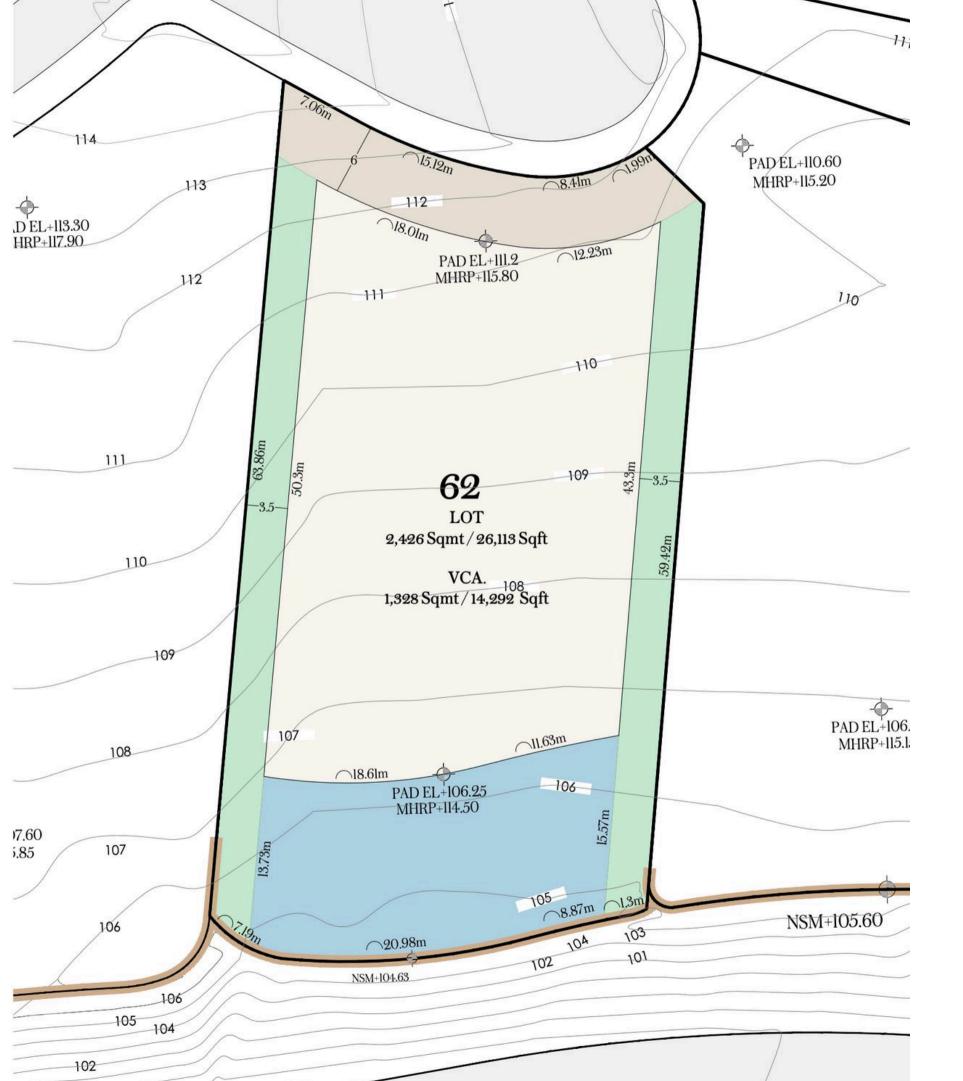

## ESTATE LOT:62

## LOT 62 SPECIFICATIONS

Please review the Old Lighthouse Design Guidelines as a resource for the site planning, landscape, and architectural design of your homesite.

Disclaimer: This material is not an offer to sell or solicitate to purchase property to any resident ora state or country, where registration is required prior to such offer or solicitation, and is void where prohibited by law. The plan reflects the intention of the Developer; Grand Armee Del Cabo, Sa De CV Reserves the right to make any changes without prior notice and to modify the renderings, floor plans, amenities and all services.