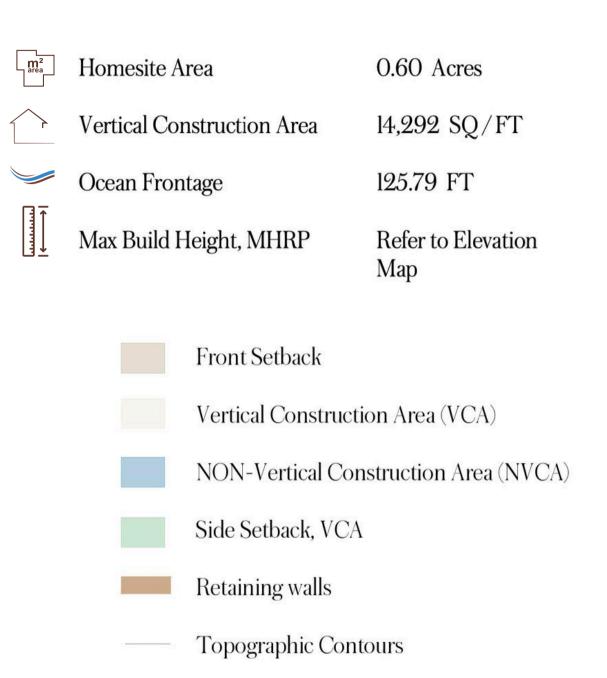

## ESTATE LOT:62

## LOT 62 SPECIFICATIONS

Please review the Old Lighthouse Design Guidelines as a resource for the site planning, landscape, and architectural design of your homesite.

Disclaimer: This material is not an offer to sell or solicitate to purchase property to any resident ora state or country, where registration is required prior to such offer or solicitation, and is void where prohibited by law. The plan reflects the intention of the Developer; Grand Armee Del Cabo, Sa De CV Reserves the right to make any changes without prior notice and to modify the renderings, floor plans, amenities and all services.