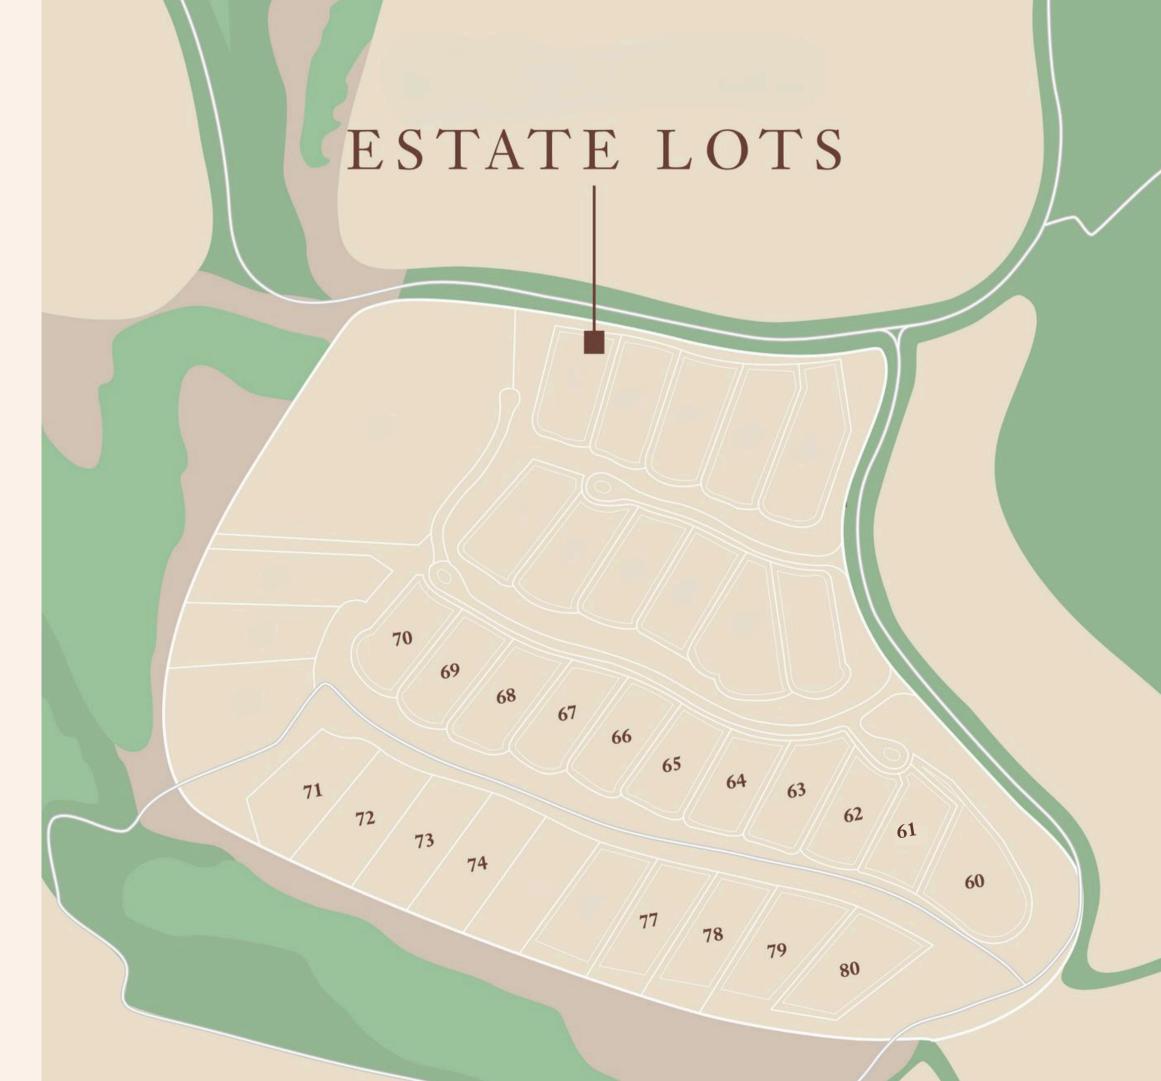

## ESTATE LOT:62

## LOT 62 SPECIFICATIONS

Please review the Old Lighthouse Design Guidelines as a resource for the site planning, landscape, and architectural design of your homesite.

Disclaimer: This material is not an offer to sell or solicitate to purchase property to any resident ora state or country, where registration is required prior to such offer or solicitation, and is void where prohibited by law. The plan reflects the intention of the Developer; Grand Armee Del Cabo, Sa De CV Reserves the right to make any changes without prior notice and to modify the renderings, floor plans, amenities and all services.