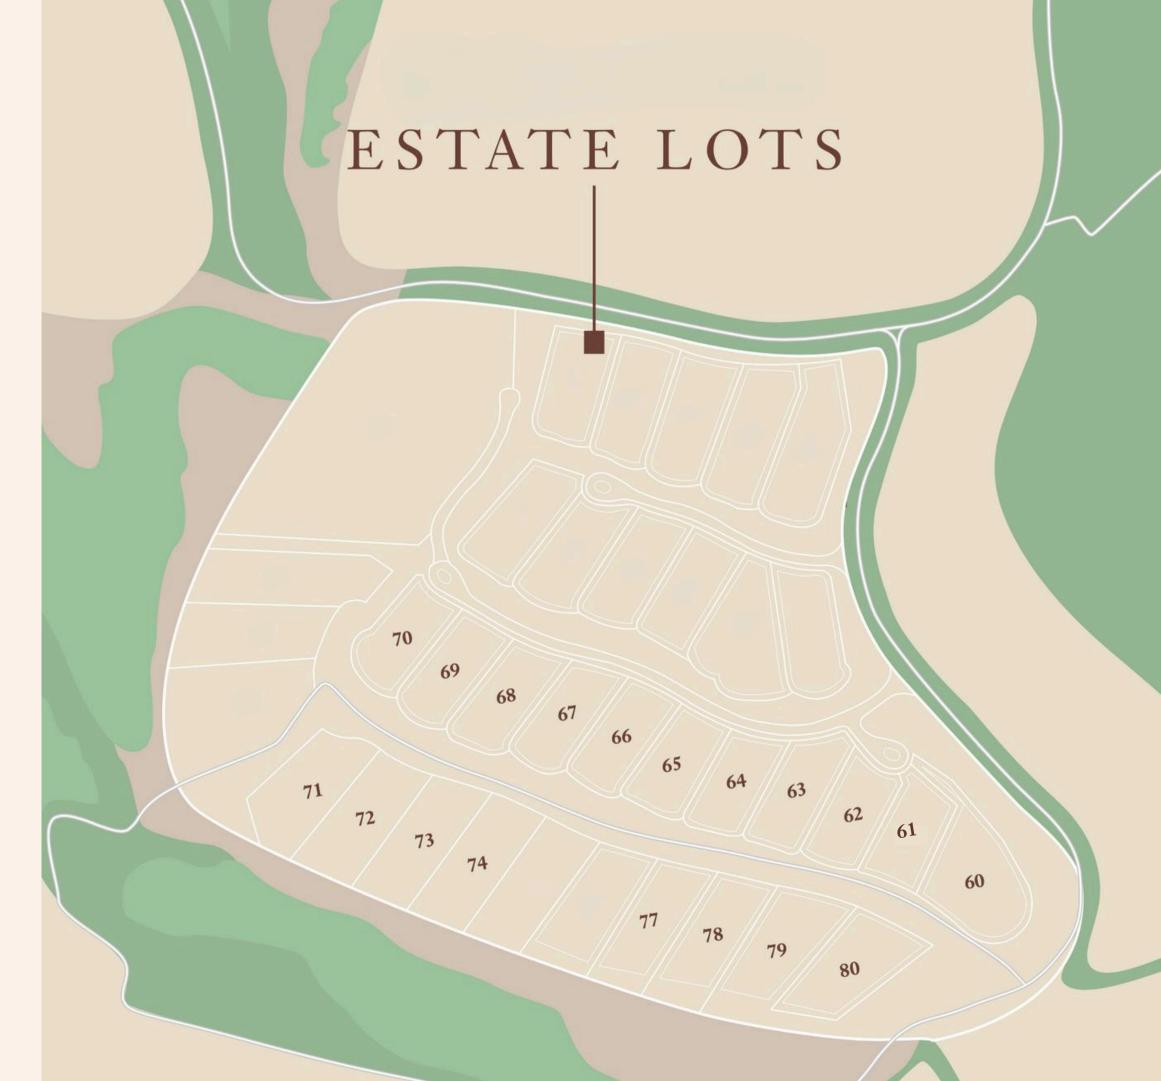

## ESTATE LOT: 73

## LOT 73 SPECIFICATIONS

Please review the Old Lighthouse Design Guidelines as a resource for the site planning, landscape, and architectural design of your homesite.

:500 @ 8.5 x ll"

August 2024

Disclaimer: This material is not an offer to sell or solicitate to purchase property to any resident ora state or country, where registration is required prior to such offer or solicitation, and is void where prohibited by law. The plan reflects the intention of the Developer; Grand Armee Del Cabo, Sa De CV Reserves the right to make any changes without prior notice and to modify the renderings, floor plans, amenities and all services.