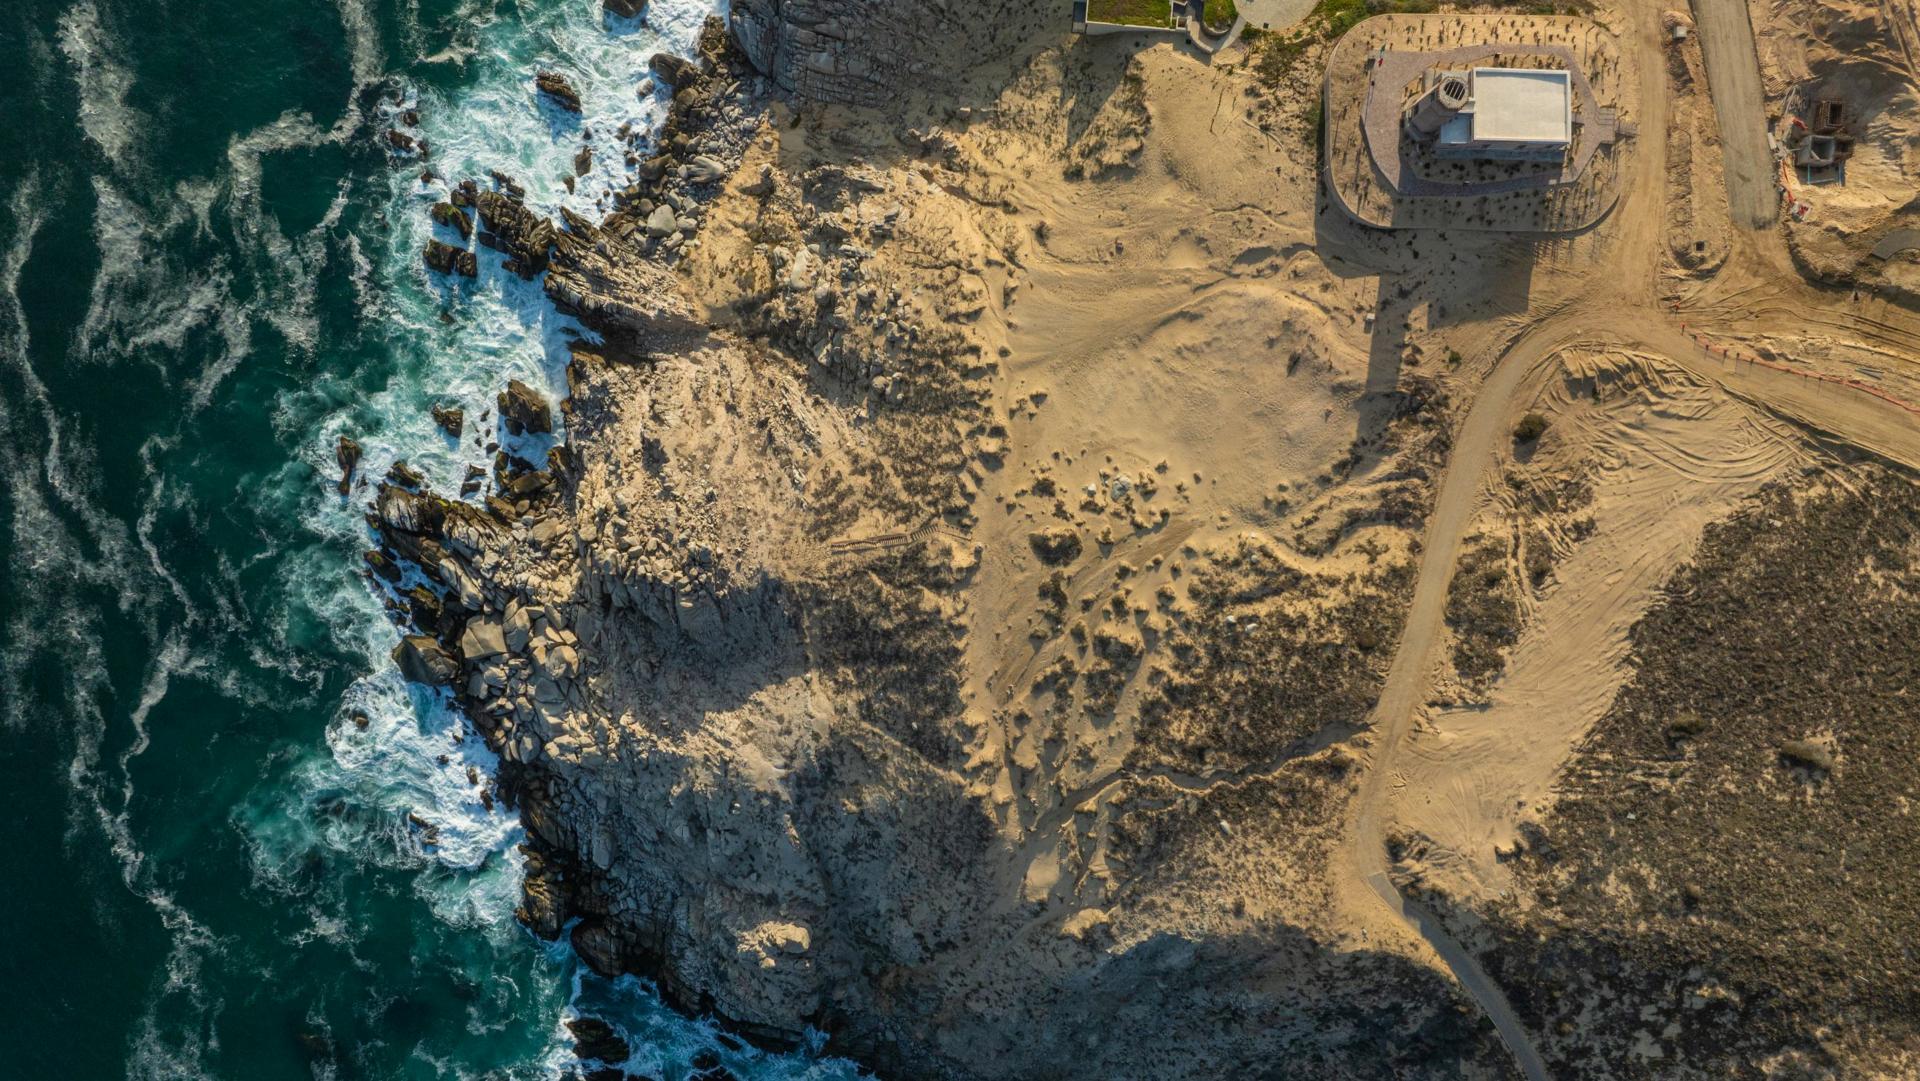

Rosewood Residences Estate Lots offer the most expansive ocean views in Los Cabos, elevated more than 300 feet above sea level. With starting sizes of 24,000 square feet and an average of 120 feet of ocean view frontage, they are among the most generous available, providing ample space to thoughtfully design a home that fulfills your every desire. The over 30-foot height differential between rows ensures that each lot enjoys unobstructed, panoramic ocean vistas, effortlessly overlooking neighboring residences.

## ESTATE LOT: 73