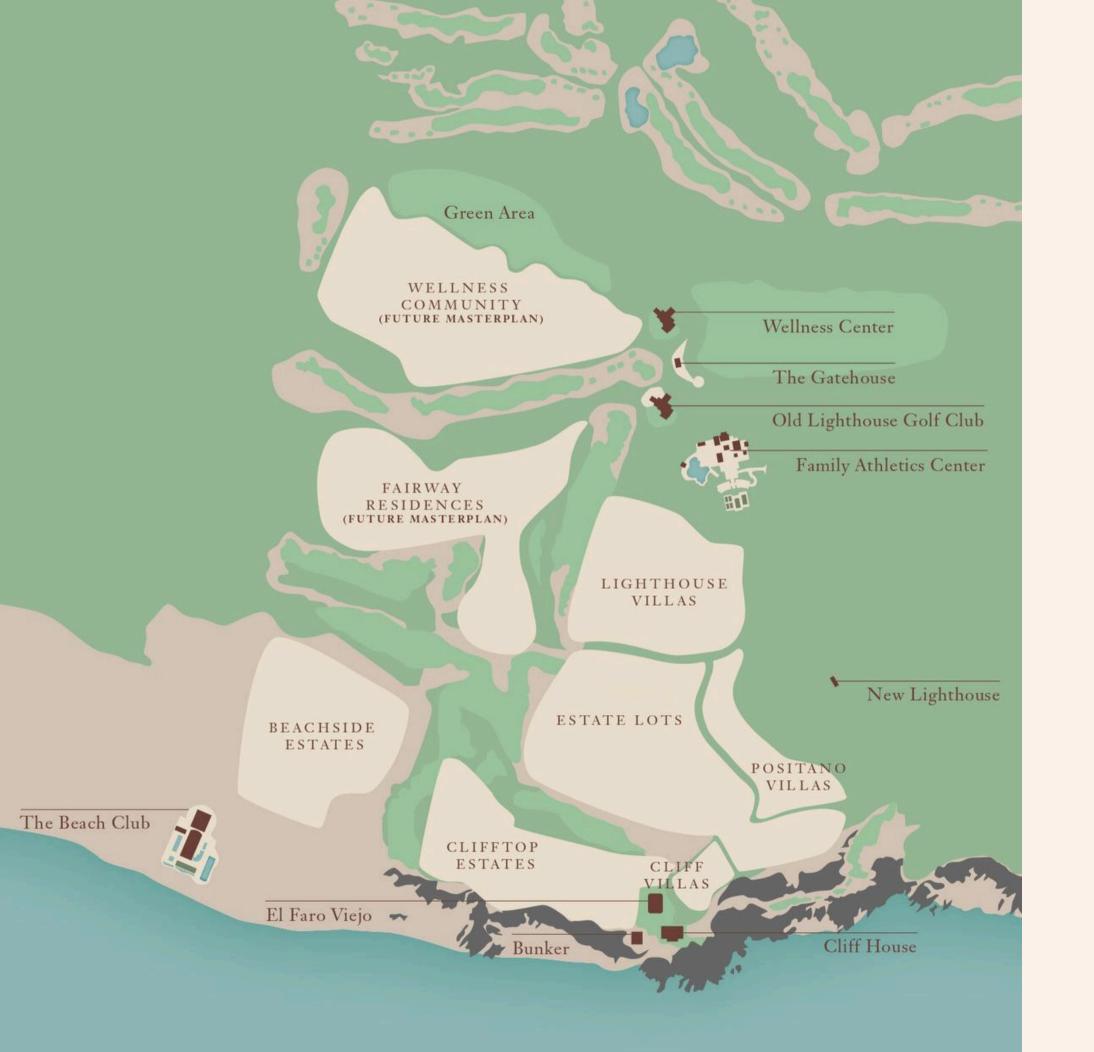

## ESTATE LOT: 73

## LOT 73 SPECIFICATIONS

Please review the Old Lighthouse Design Guidelines as a resource for the site planning, landscape, and architectural design of your homesite.

:500 @ 8.5 x ll"

August 2024

Disclaimer: This material is not an offer to sell or solicitate to purchase property to any resident ora state or country, where registration is required prior to such offer or solicitation, and is void where prohibited by law. The plan reflects the intention of the Developer; Grand Armee Del Cabo, Sa De CV Reserves the right to make any changes without prior notice and to modify the renderings, floor plans, amenities and all services.