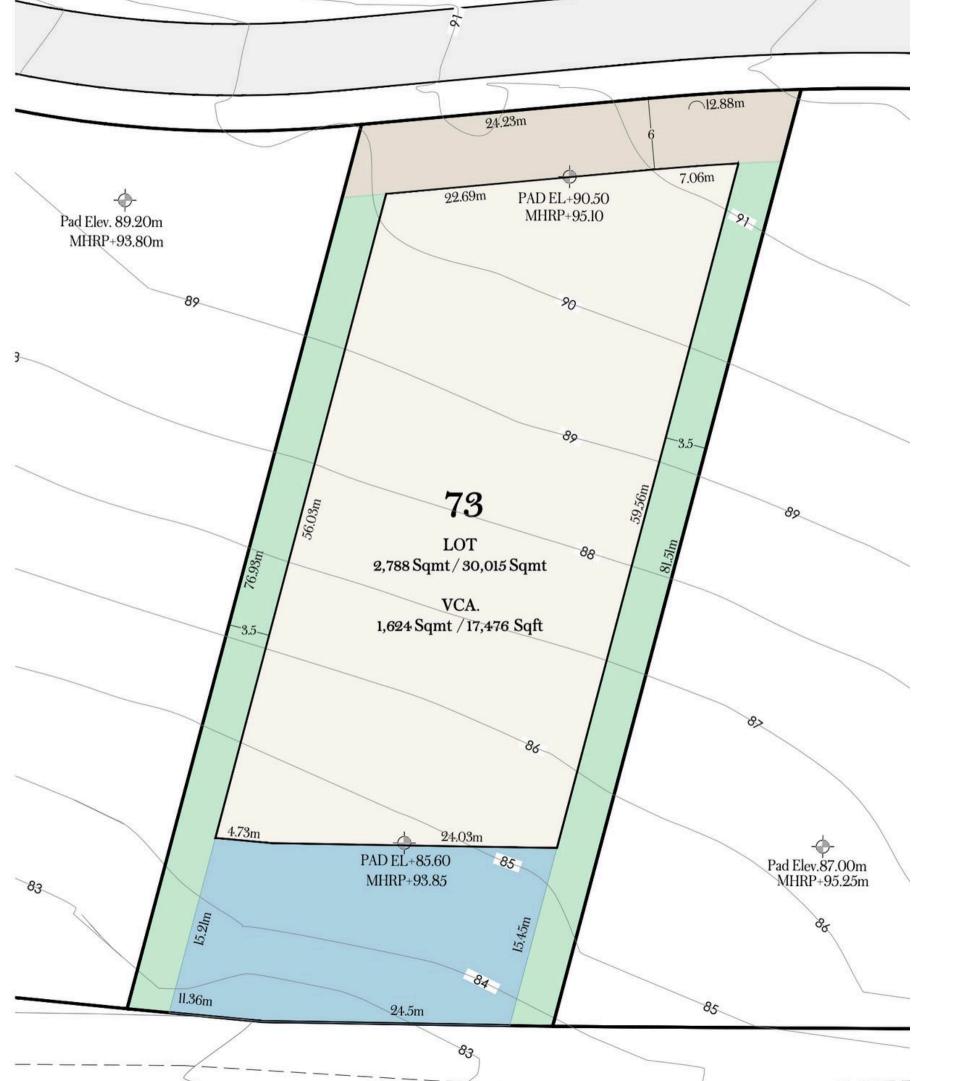

## ESTATE LOT: 73

## LOT 73 SPECIFICATIONS

Please review the Old Lighthouse Design Guidelines as a resource for the site planning, landscape, and architectural design of your homesite.

:500 @ 8.5 x ll"

August 2024

Disclaimer: This material is not an offer to sell or solicitate to purchase property to any resident ora state or country, where registration is required prior to such offer or solicitation, and is void where prohibited by law. The plan reflects the intention of the Developer; Grand Armee Del Cabo, Sa De CV Reserves the right to make any changes without prior notice and to modify the renderings, floor plans, amenities and all services.