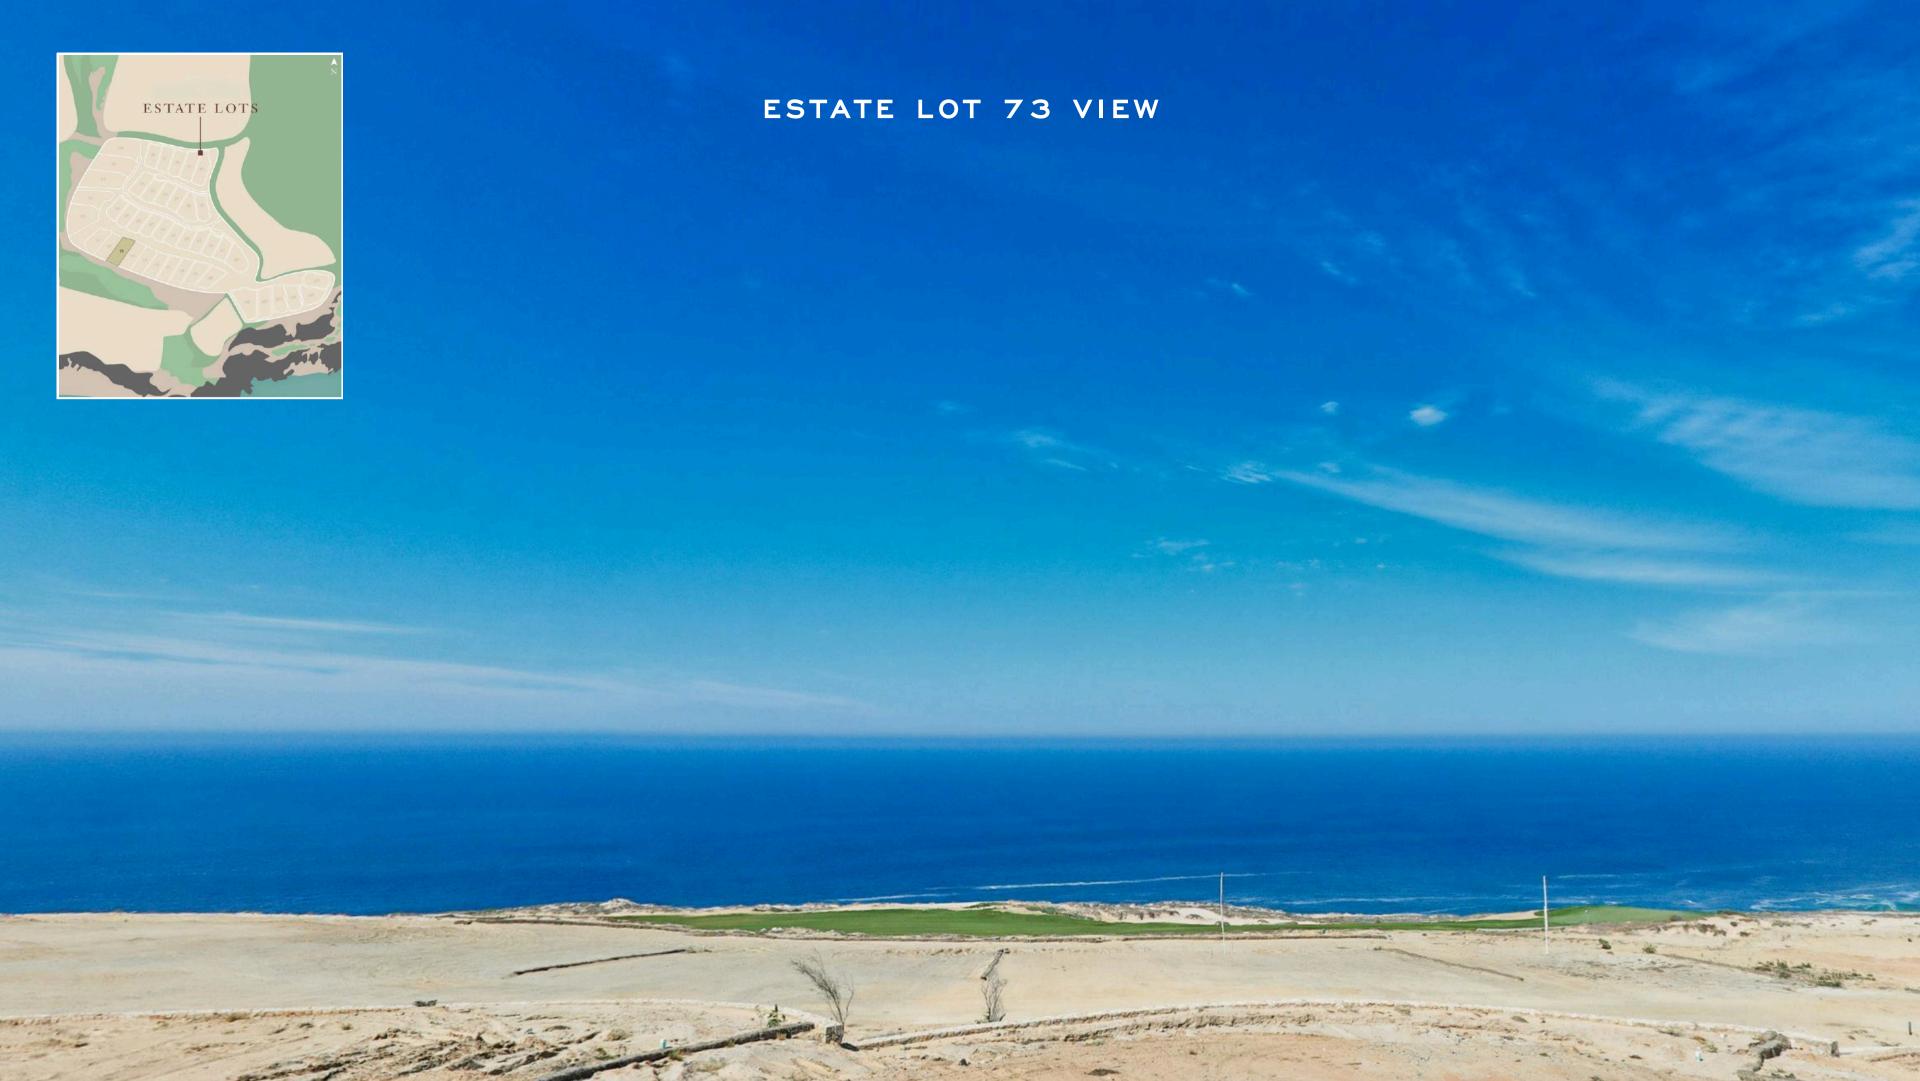

## ESTATE LOT: 73

Rosewood Residences Estate Lots offer the most expansive ocean views in Los Cabos, elevated more than 300 feet above sea level. With starting sizes of 24,000 square feet and an average of 120 feet of ocean view frontage, they are among the most generous available, providing ample space to thoughtfully design a home that fulfills your every desire. The over 30-foot height differential between rows ensures that each lot enjoys unobstructed, panoramic ocean vistas, effortlessly overlooking neighboring residences.