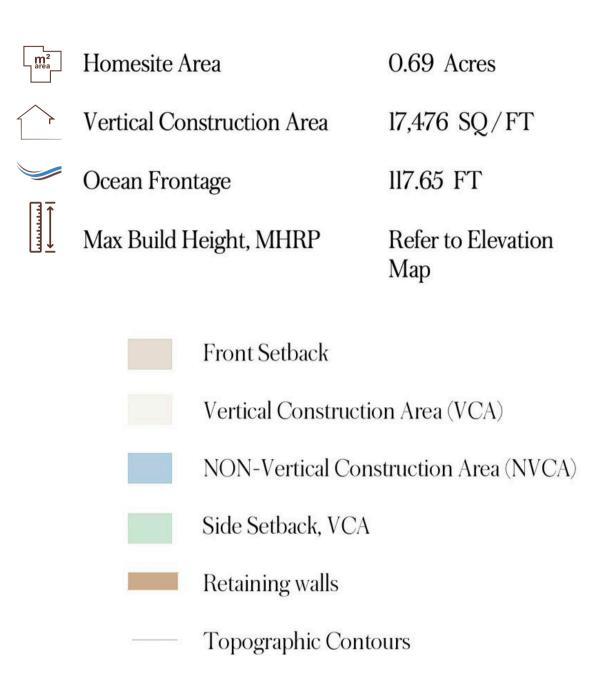

## LOT 73 SPECIFICATIONS

Please review the Old Lighthouse Design Guidelines as a resource for the site planning, landscape, and architectural design of your homesite.

:500 @ 8.5 x ll"

August 2024

Disclaimer: This material is not an offer to sell or solicitate to purchase property to any resident ora state or country, where registration is required prior to such offer or solicitation, and is void where prohibited by law. The plan reflects the intention of the Developer; Grand Armee Del Cabo, Sa De CV Reserves the right to make any changes without prior notice and to modify the renderings, floor plans, amenities and all services.

Rosewood Residences Estate Lots offer the most expansive ocean views in Los Cabos, elevated more than 300 feet above sea level. With starting sizes of 24,000 square feet and an average of 120 feet of ocean view frontage, they are among the most generous available, providing ample space to thoughtfully design a home that fulfills your every desire. The over 30-foot height differential between rows ensures that each lot enjoys unobstructed, panoramic ocean vistas, effortlessly overlooking neighboring residences.