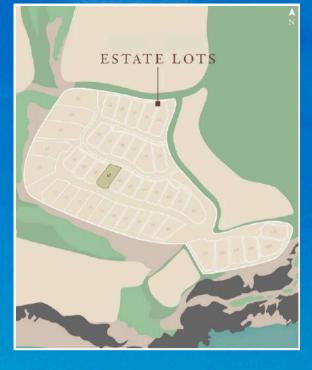

# ROSEWOOD RESIDENCES OLD LIGHTHOUSE, LOS CABOS

ESTATE LOTS

OLD LIGHTHOUSE ESTATE LOTS, WHERE THE ONLY LIMIT IS YOUR IMAGINATION

## ESTATE LOT:67