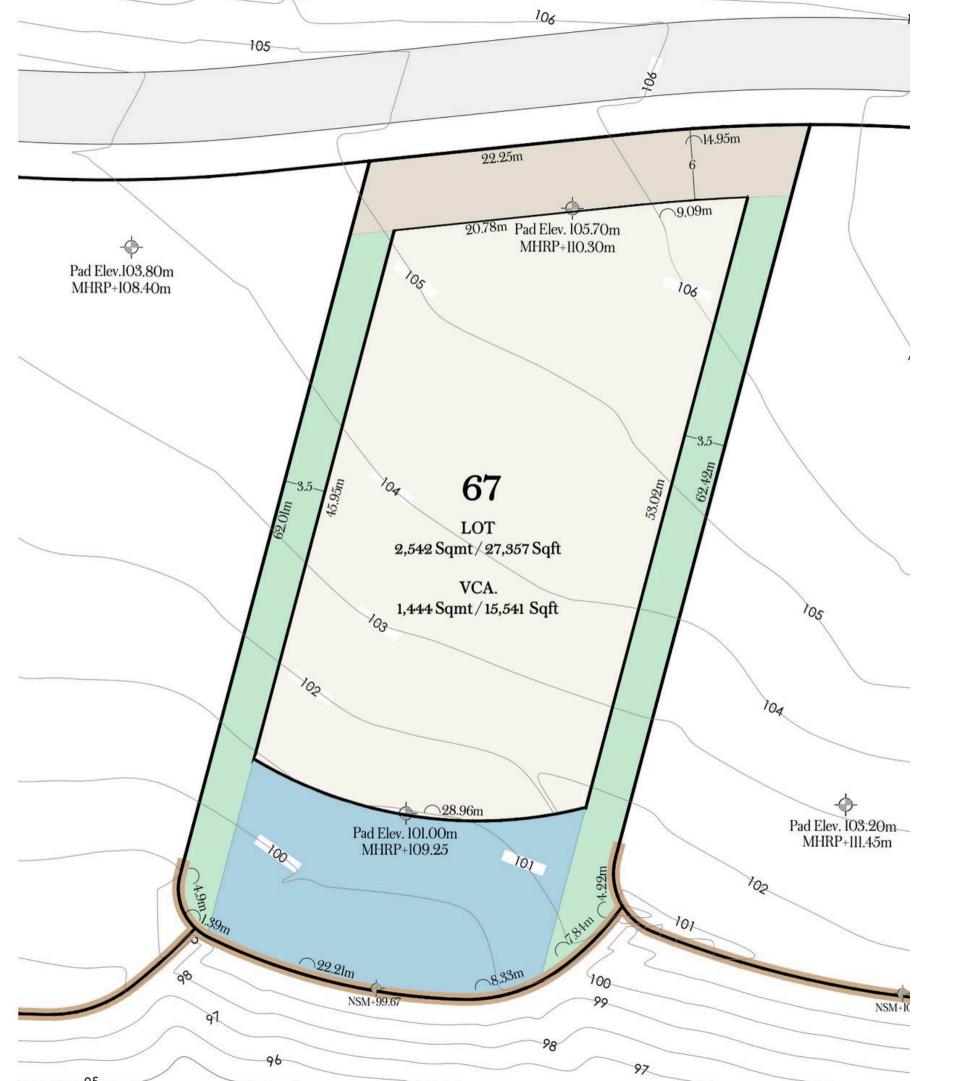

## ESTATE LOT:67

# N

m<sup>2</sup> area

l:500

#### LOT 67 SPECIFICATIONS

| Homesite Area                         | 0.63 Acres                   |
|---------------------------------------|------------------------------|
| Vertical Construction A               | rea 15,541 SQ/FT             |
| Ocean Frontage                        | 130.48 FT                    |
| Max Build Height, MH                  | RP Refer to Elevation<br>Map |
|                                       |                              |
| Front Setback                         |                              |
| Vertical Construction Area (VCA)      |                              |
| NON-Vertical Construction Area (NVCA) |                              |
| Side Setback, VCA                     |                              |
| Retaining walls                       |                              |

**Topographic Contours** 

Please review the Old Lighthouse Design Guidelines as a resource for the site planning, landscape, and architectural design of your homesite.

Disclaimer: This material is not an offer to sell or solicitate to purchase property to any resident ora state or country, where registration is required prior to such offer or solicitation, and is void where prohibited by law. The plan reflects the intention of the Developer; Grand Armee Del Cabo, Sa De CV Reserves the right to make any changes without prior notice and to modify the renderings, floor plans, amenities and all services.