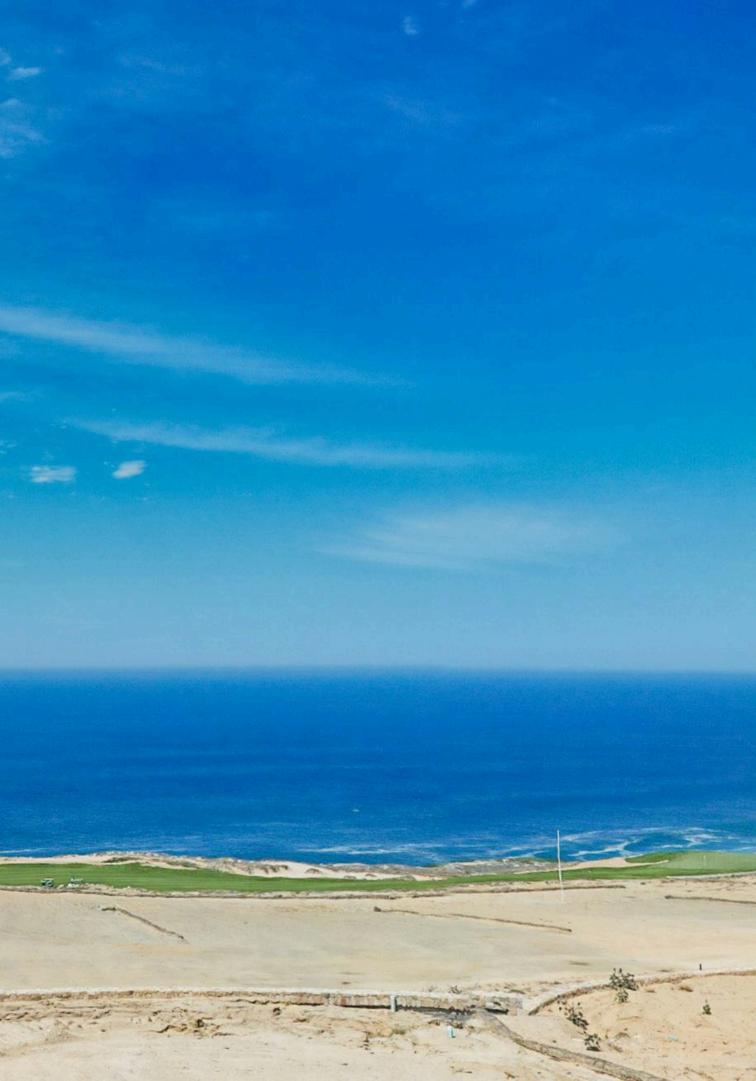

Rosewood Residences Estate Lots offer the most expansive ocean views in Los Cabos, elevated more than 300 feet above sea level. With starting sizes of 24,000 square feet and an average of 120 feet of ocean view frontage, they are among the most generous available, providing ample space to thoughtfully design a home that fulfills your every desire. The over 30-foot height differential between rows ensures that each lot enjoys unobstructed, panoramic ocean vistas, effortlessly overlooking neighboring residences.

### ESTATE LOT 67 VIEW