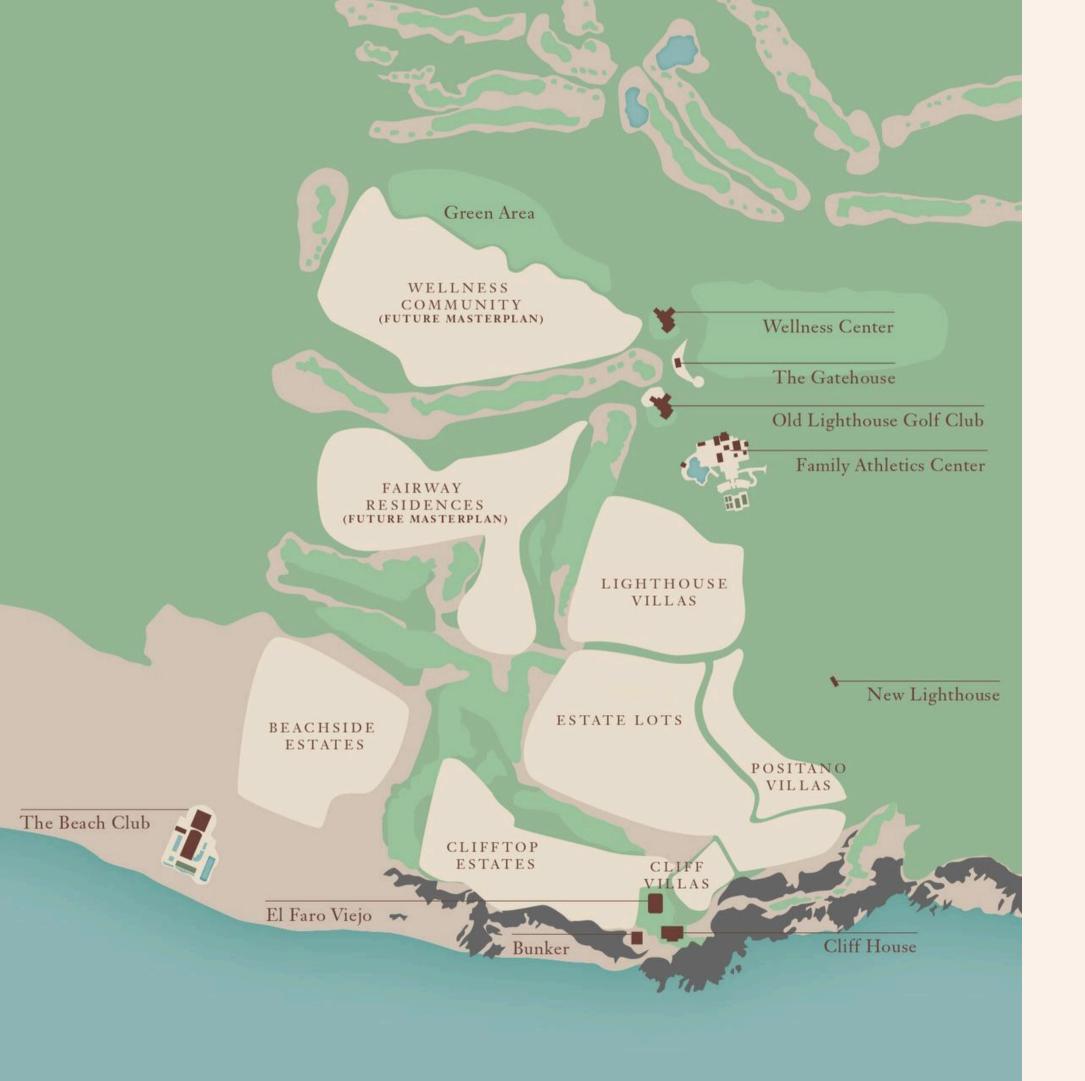

# ROSEWOOD RESIDENCES OLD LIGHTHOUSE, LOS CABOS

ESTATE LOTS

OLD LIGHTHOUSE ESTATE LOTS, WHERE THE ONLY LIMIT IS YOUR IMAGINATION

## ESTATE LOT:67

### ESTATE LOT 67 VIEW