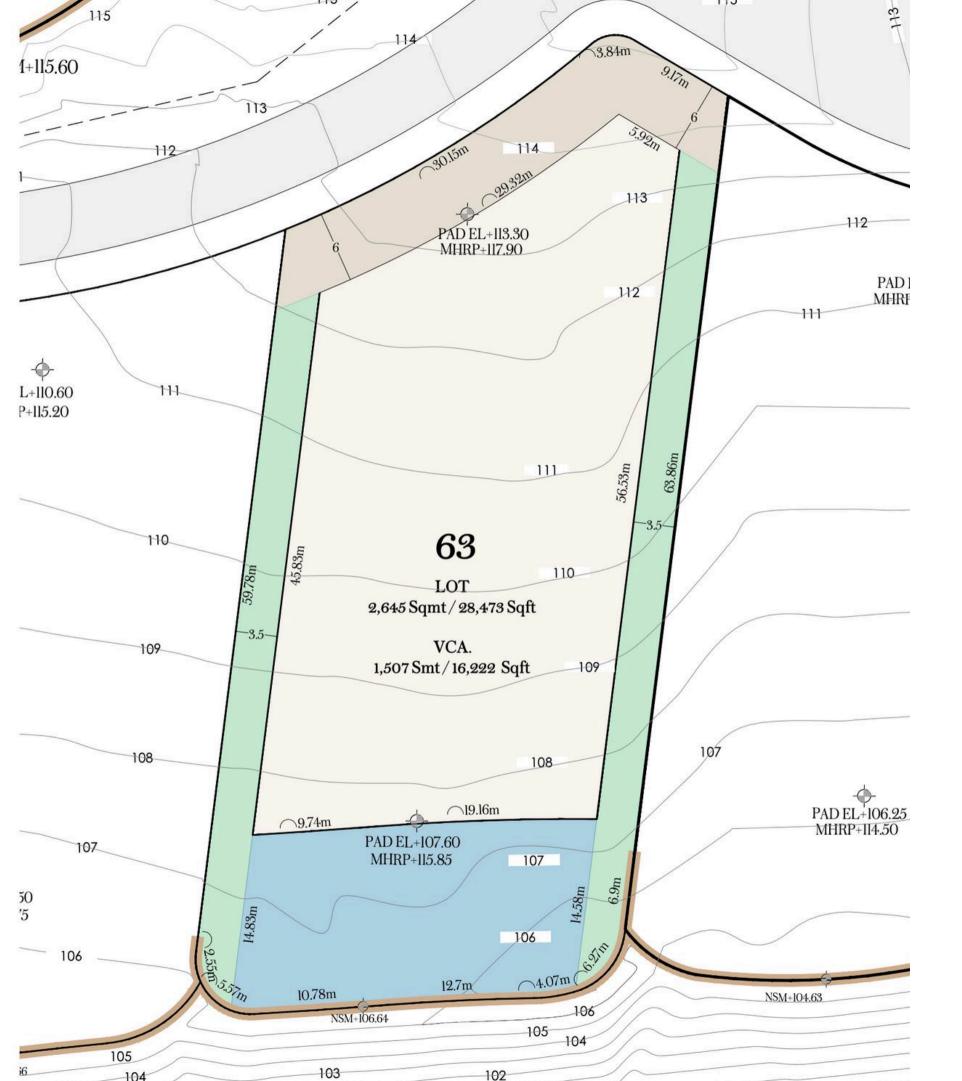

# ESTATE LOT:63

### LOT 63 SPECIFICATIONS

| Homesite Area                    | 0.65 Acres                |
|----------------------------------|---------------------------|
| Vertical Construction Area       | 16,222 SQ/FT              |
| Ocean Frontage                   | 129.23 FT                 |
| Max Build Height, MHRP           | Refer to Elevation<br>Map |
| Front Setback                    |                           |
| Vertical Construction Area (VCA) |                           |

NON-Vertical Construction Area (NVCA)

Side Setback, VCA

Retaining walls

**Topographic Contours** 

Please review the Old Lighthouse Design Guidelines as a resource for the site planning, landscape, and architectural design of your homesite.