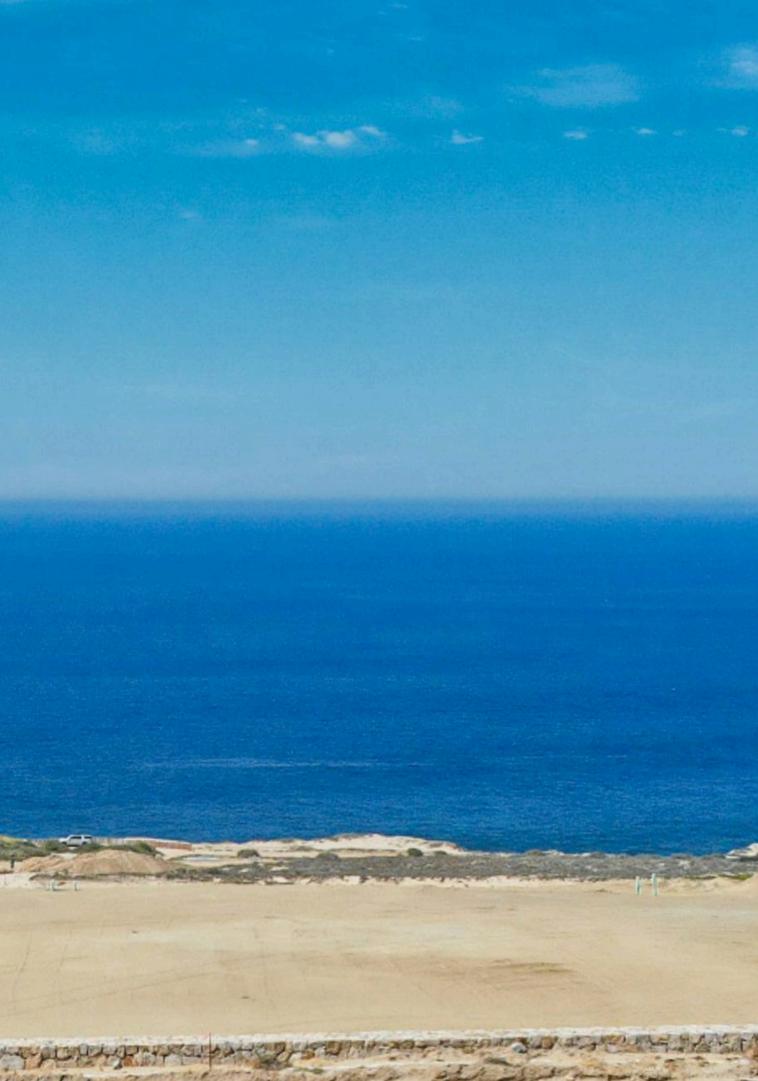

joy of crafting a personalized sanctuary that effortlessly harmonizes with the natural landscape, offering unmatched luxury and comfort. Here, every detail is thoughtfully designed to enhance your lifestyle, every day.













Rosewood Residences Estate Lots offer the most expansive ocean views in Los Cabos, elevated more than 300 feet above sea level. With starting sizes of 24,000 square feet and an average of 120 feet of ocean view frontage, they are among the most generous available, providing ample space to thoughtfully design a home that fulfills your every desire. The over 30-foot height differential between rows ensures that each lot enjoys unobstructed, panoramic ocean vistas, effortlessly overlooking neighboring residences.



# ESTATE LOT:63









## ESTATE LOT 63 VIEW





# m<sup>2</sup>



l:500

### LOT 63 SPECIFICATIONS

| Homesite Area                    | 0.65 Acres                |
|----------------------------------|---------------------------|
| Vertical Construction Area       | 16,222 SQ/FT              |
| Ocean Frontage                   | 129.23 FT                 |
| Max Build Height, MHRP           | Refer to Elevation<br>Map |
| Front Setback                    |                           |
| Vertical Construction Area (VCA) |                           |

NON-Vertical Construction Area (NVCA)

Side Setback, VCA

Retaining walls

**Topographic Contours** 

Please review the Old Lighthouse Design Guidelines as a resource for the site planning, landscape, and architectural design of your homesite.



Disclaimer: This material is not an offe