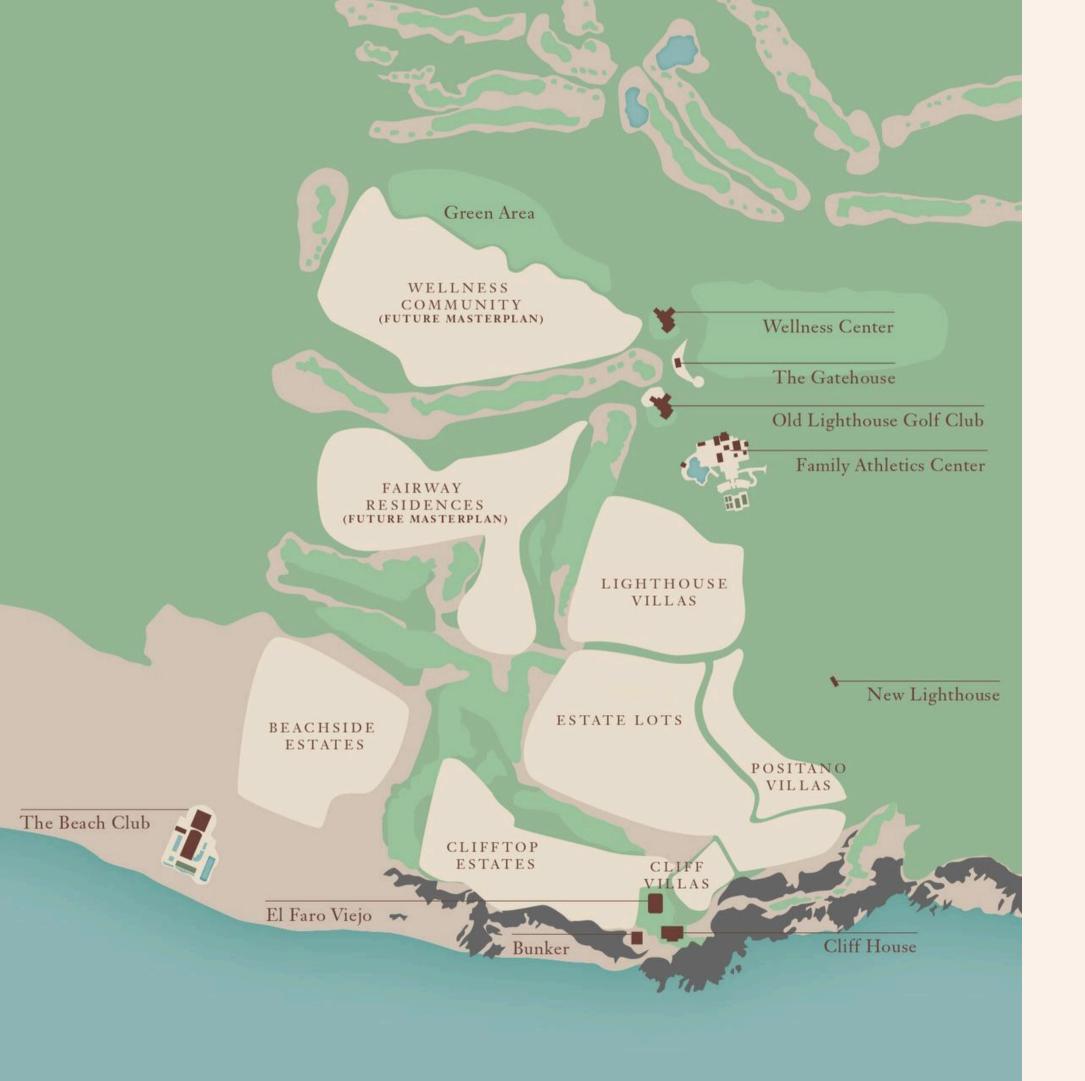

# ROSEWOOD RESIDENCES OLD LIGHTHOUSE, LOS CABOS

ESTATE LOTS

OLD LIGHTHOUSE ESTATE LOTS, WHERE THE ONLY LIMIT IS YOUR IMAGINATION

#### DISCOVER A NEW HORIZON OF LIVING

Experience the pinnacle of refined living at Rosewood Residences Estate Lots, nestled within the most coveted addresses of the Estates enclave. Each lot offers expansive ocean views that stretch endlessly, where the Pacific Ocean meets the Sea of Cortez, framed by the majestic granite cliffs of this exclusive retreat.

At Rosewood Residences Estate Lots, you are invited to embrace the freedom to create the home of your dreams within an extraordinary and breathtaking setting. Whether you choose to collaborate with your own architects, guided by our elevated design principles, or entrust us to curate every aspect of the design and build process, your vision will come to life in the stunning beauty of Old Lighthouse. Revel in the joy of crafting a personalized sanctuary that effortlessly harmonizes with the natural landscape, offering unmatched luxury and comfort. Here, every detail is thoughtfully designed to enhance your lifestyle, every day.