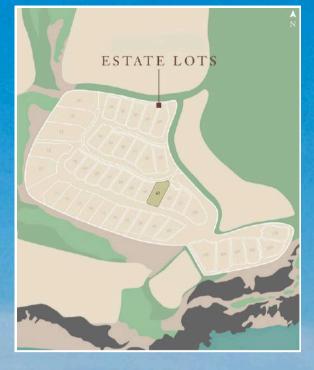

# ROSEWOOD RESIDENCES OLD LIGHTHOUSE, LOS CABOS

ESTATE LOTS

OLD LIGHTHOUSE ESTATE LOTS, WHERE THE ONLY LIMIT IS YOUR IMAGINATION

Rosewood Residences Estate Lots offer the most expansive ocean views in Los Cabos, elevated more than 300 feet above sea level. With starting sizes of 24,000 square feet and an average of 120 feet of ocean view frontage, they are among the most generous available, providing ample space to thoughtfully design a home that fulfills your every desire. The over 30-foot height differential between rows ensures that each lot enjoys unobstructed, panoramic ocean vistas, effortlessly overlooking neighboring residences.