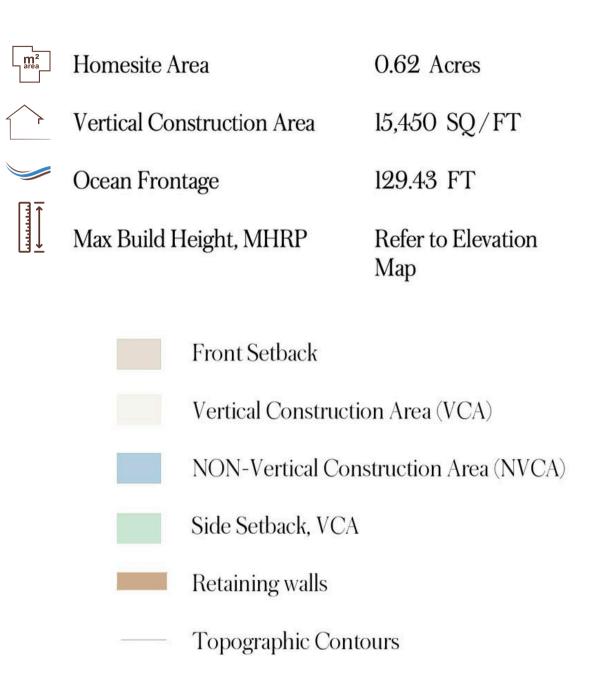

## LOT 66 SPECIFICATIONS

Please review the Old Lighthouse Design Guidelines as a resource for the site planning, landscape, and architectural design of your homesite.

Disclaimer: This material is not an offer to sell or solicitate to purchase property to any resident ora state or country, where registration is required prior to such offer or solicitation, and is void where prohibited by law. The plan reflects the intention of the Developer; Grand Armee Del Cabo, Sa De CV Reserves the right to make any changes without prior notice and to modify the renderings, floor plans, amenities and all services.

Rosewood Residences Estate Lots offer the most expansive ocean views in Los Cabos, elevated more than 300 feet above sea level. With starting sizes of 24,000 square feet and an average of 120 feet of ocean view frontage, they are among the most generous available, providing ample space to thoughtfully design a home that fulfills your every desire. The over 30-foot height differential between rows ensures that each lot enjoys unobstructed, panoramic ocean vistas, effortlessly overlooking neighboring residences.