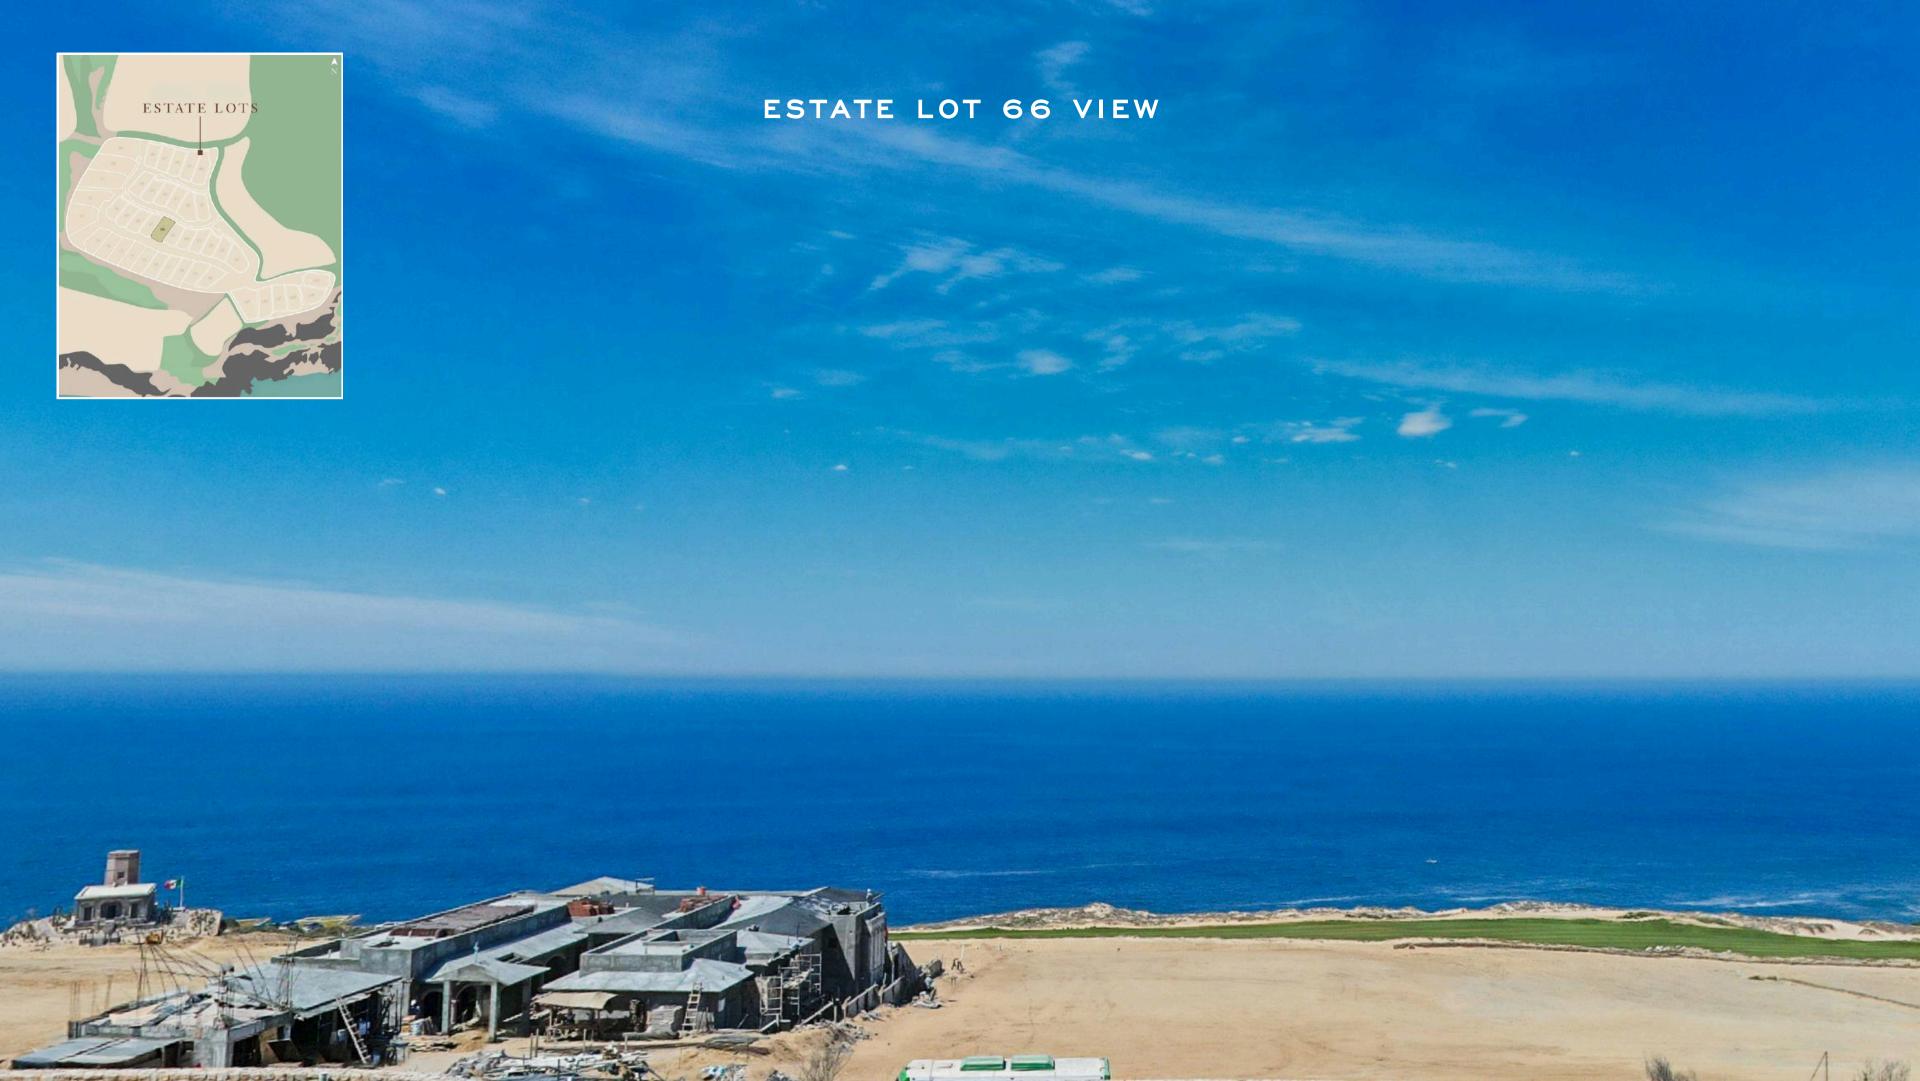

## ESTATE LOT:66

Rosewood Residences Estate Lots offer the most expansive ocean views in Los Cabos, elevated more than 300 feet above sea level. With starting sizes of 24,000 square feet and an average of 120 feet of ocean view frontage, they are among the most generous available, providing ample space to thoughtfully design a home that fulfills your every desire. The over 30-foot height differential between rows ensures that each lot enjoys unobstructed, panoramic ocean vistas, effortlessly overlooking neighboring residences.