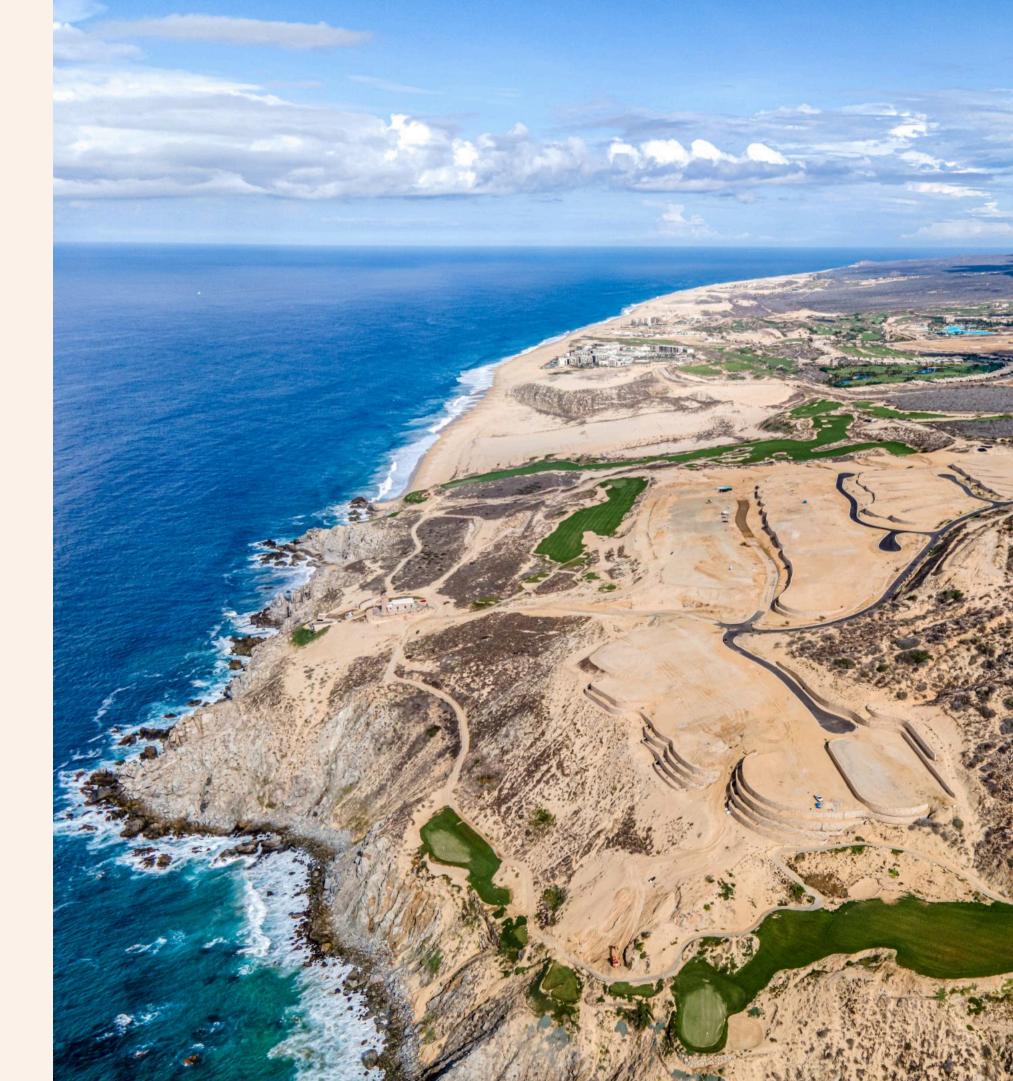

Rosewood Residences Estate Lots offer the most expansive ocean views in Los Cabos, elevated more than 300 feet above sea level. With starting sizes of 24,000 square feet and an average of 120 feet of ocean view frontage, they are among the most generous available, providing ample space to thoughtfully design a home that fulfills your every desire. The over 30-foot height differential between rows ensures that each lot enjoys unobstructed, panoramic ocean vistas, effortlessly overlooking neighboring residences.

## ESTATE LOT:66

## LOT 66 SPECIFICATIONS

Please review the Old Lighthouse Design Guidelines as a resource for the site planning, landscape, and architectural design of your homesite.

Disclaimer: This material is not an offer to sell or solicitate to purchase property to any resident ora state or country, where registration is required prior to such offer or solicitation, and is void where prohibited by law. The plan reflects the intention of the Developer; Grand Armee Del Cabo, Sa De CV Reserves the right to make any changes without prior notice and to modify the renderings, floor plans, amenities and all services.