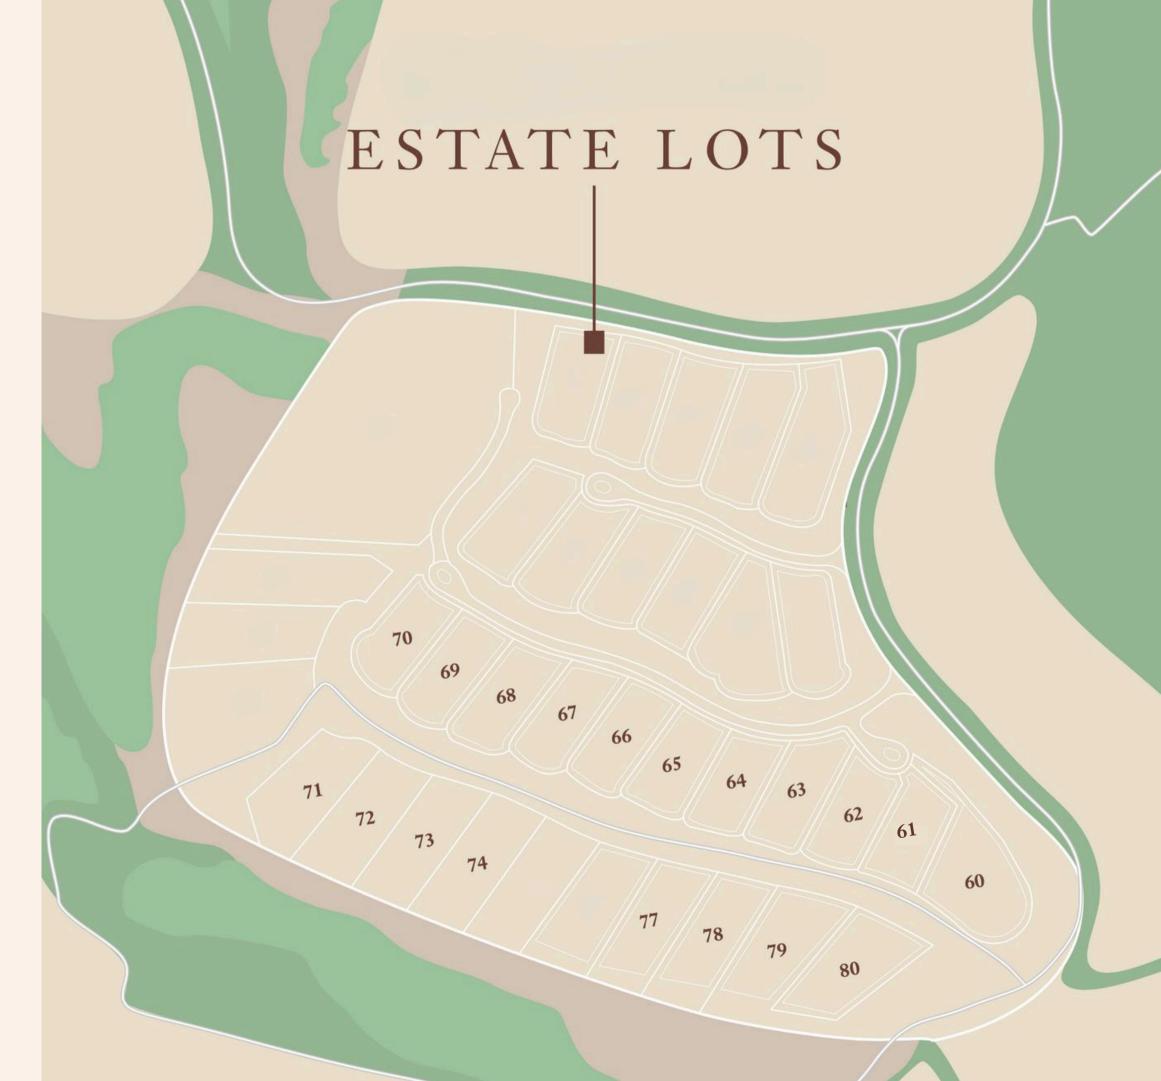

## ESTATE LOT:66

## LOT 66 SPECIFICATIONS

Please review the Old Lighthouse Design Guidelines as a resource for the site planning, landscape, and architectural design of your homesite.

Disclaimer: This material is not an offer to sell or solicitate to purchase property to any resident ora state or country, where registration is required prior to such offer or solicitation, and is void where prohibited by law. The plan reflects the intention of the Developer; Grand Armee Del Cabo, Sa De CV Reserves the right to make any changes without prior notice and to modify the renderings, floor plans, amenities and all services.