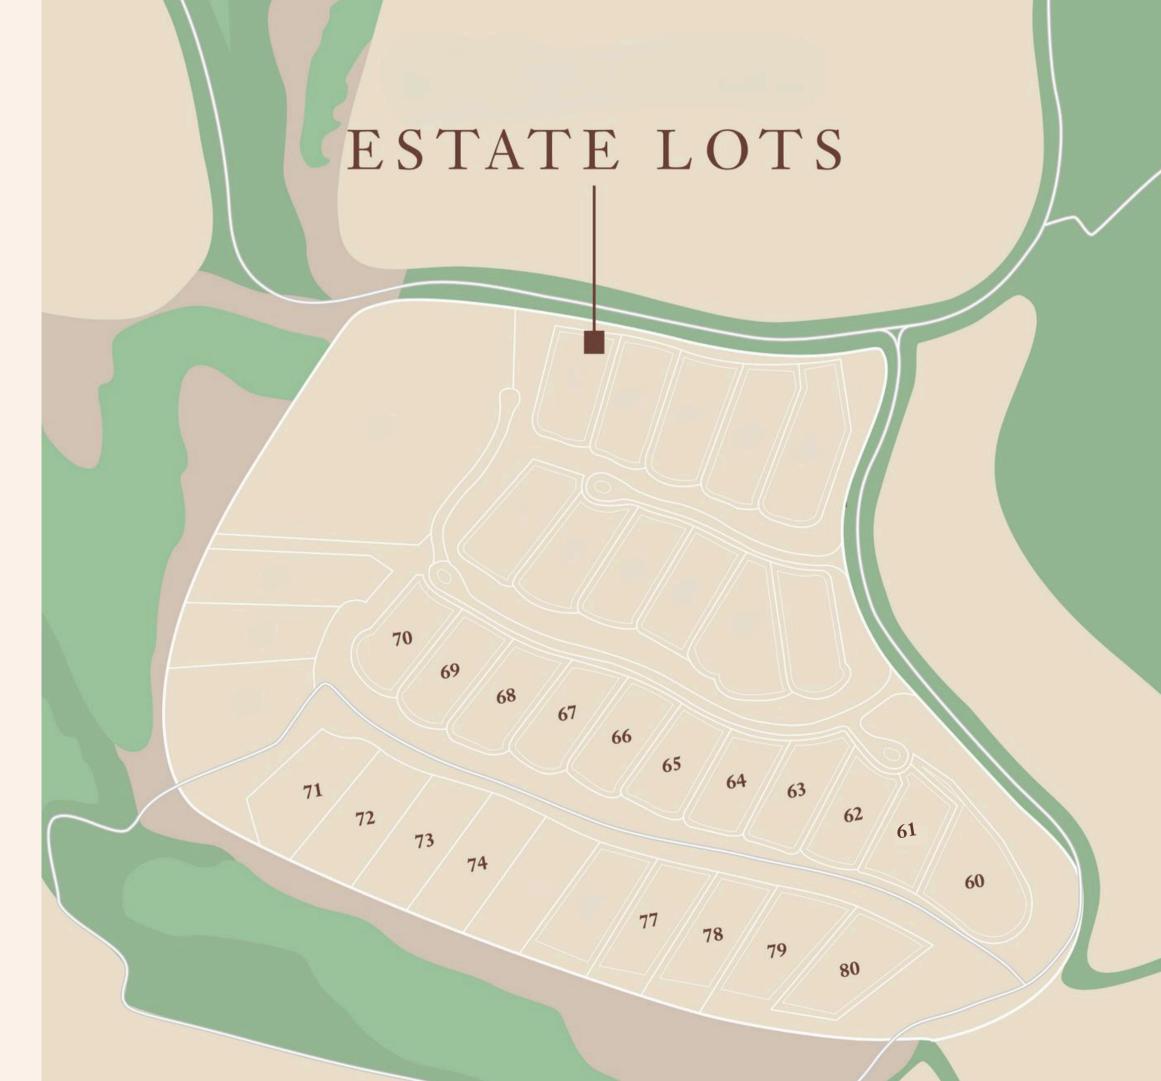

## ESTATE LOT:69

## LOT 69 SPECIFICATIONS

Homesite Area

O.62 Acres

Vertical Construction Area

I5,214 SQ/FT

Ocean Frontage

I26.41 FT

Max Build Height, MHRP

Refer to Elevation Map

Front Setback

Vertical Construction Area (VCA)

Side Setback, VCA

NON-Vertical Construction Area (NVCA)

Retaining walls

— Topographic Contours

Please review the Old Lighthouse Design Guidelines as a resource for the site planning, landscape, and architectural design of your homesite.