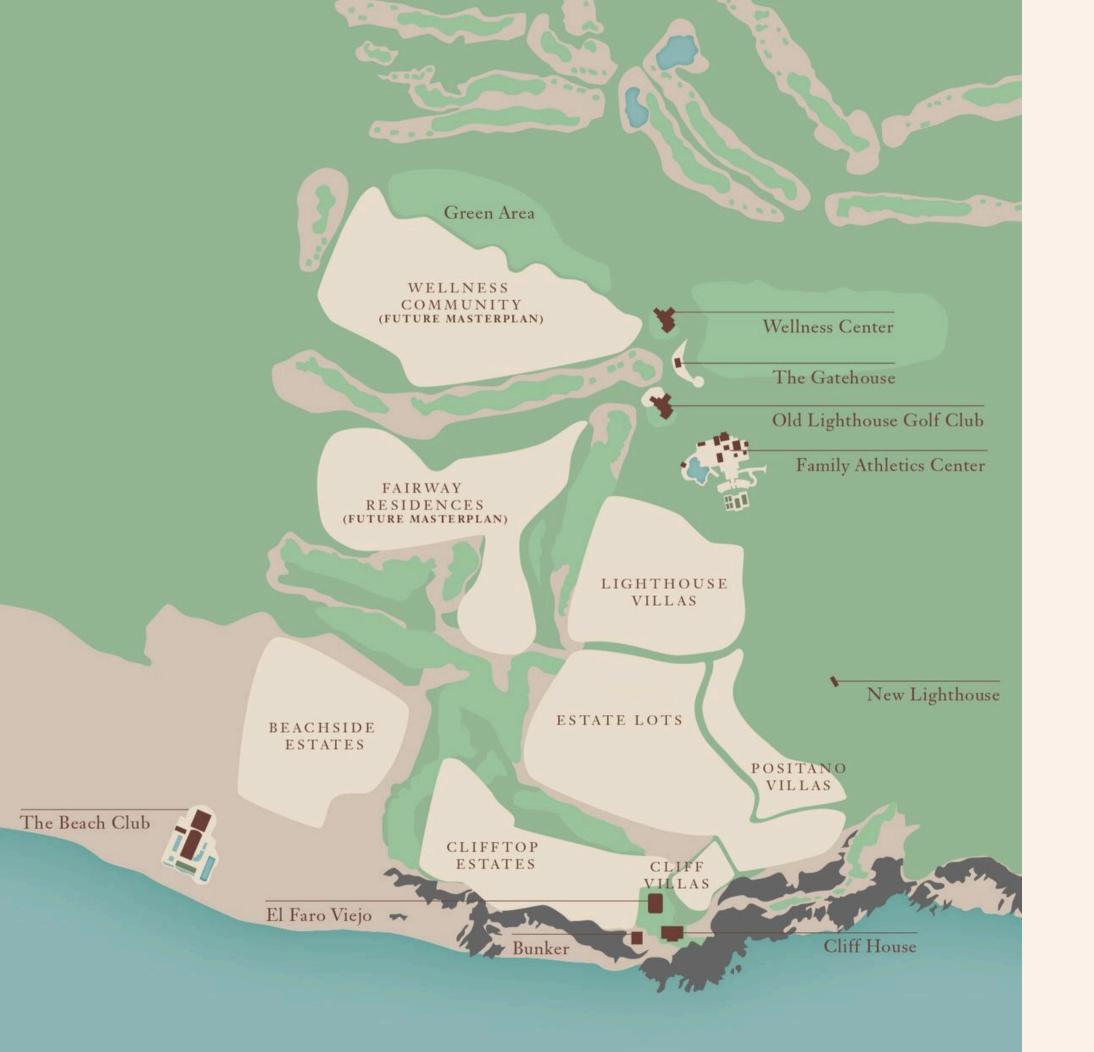

## ESTATE LOT:69

## LOT 69 SPECIFICATIONS

Homesite Area

O.62 Acres

Vertical Construction Area

I5,214 SQ/FT

Ocean Frontage

I26.41 FT

Max Build Height, MHRP

Refer to Elevation Map

Front Setback

Vertical Construction Area (VCA)

Side Setback, VCA

NON-Vertical Construction Area (NVCA)

Retaining walls

— Topographic Contours

Please review the Old Lighthouse Design Guidelines as a resource for the site planning, landscape, and architectural design of your homesite.