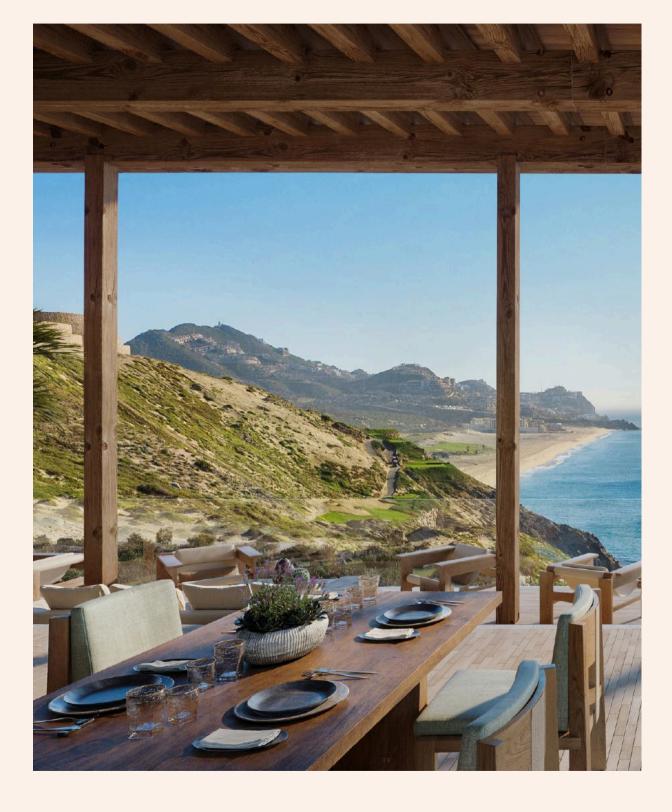

## DISCOVER A NEW HORIZON OF LIVING

Experience the pinnacle of refined living at Rosewood Residences Estate Lots, nestled within the most coveted addresses of the Estates enclave. Each lot offers expansive ocean views that stretch endlessly, where the Pacific Ocean meets the Sea of Cortez, framed by the majestic granite cliffs of this exclusive retreat.

Here, every sunrise and sunset transforms the sky into a breathtaking canvas, evoking a sense of wonder each day. Immerse yourself in the tranquility and inspiration these unparalleled views provide, where the timeless elegance of Rosewood Residences seamlessly harmonizes with the natural splendor of Los Cabos.

Rosewood Residences Estate Lots offer the most expansive ocean views in Los Cabos, elevated more than 300 feet above sea level. With starting sizes of 24,000 square feet and an average of 120 feet of ocean view frontage, they are among the most generous available, providing ample space to thoughtfully design a home that fulfills your every desire. The over 30-foot height differential between rows ensures that each lot enjoys unobstructed, panoramic ocean vistas, effortlessly overlooking neighboring residences.