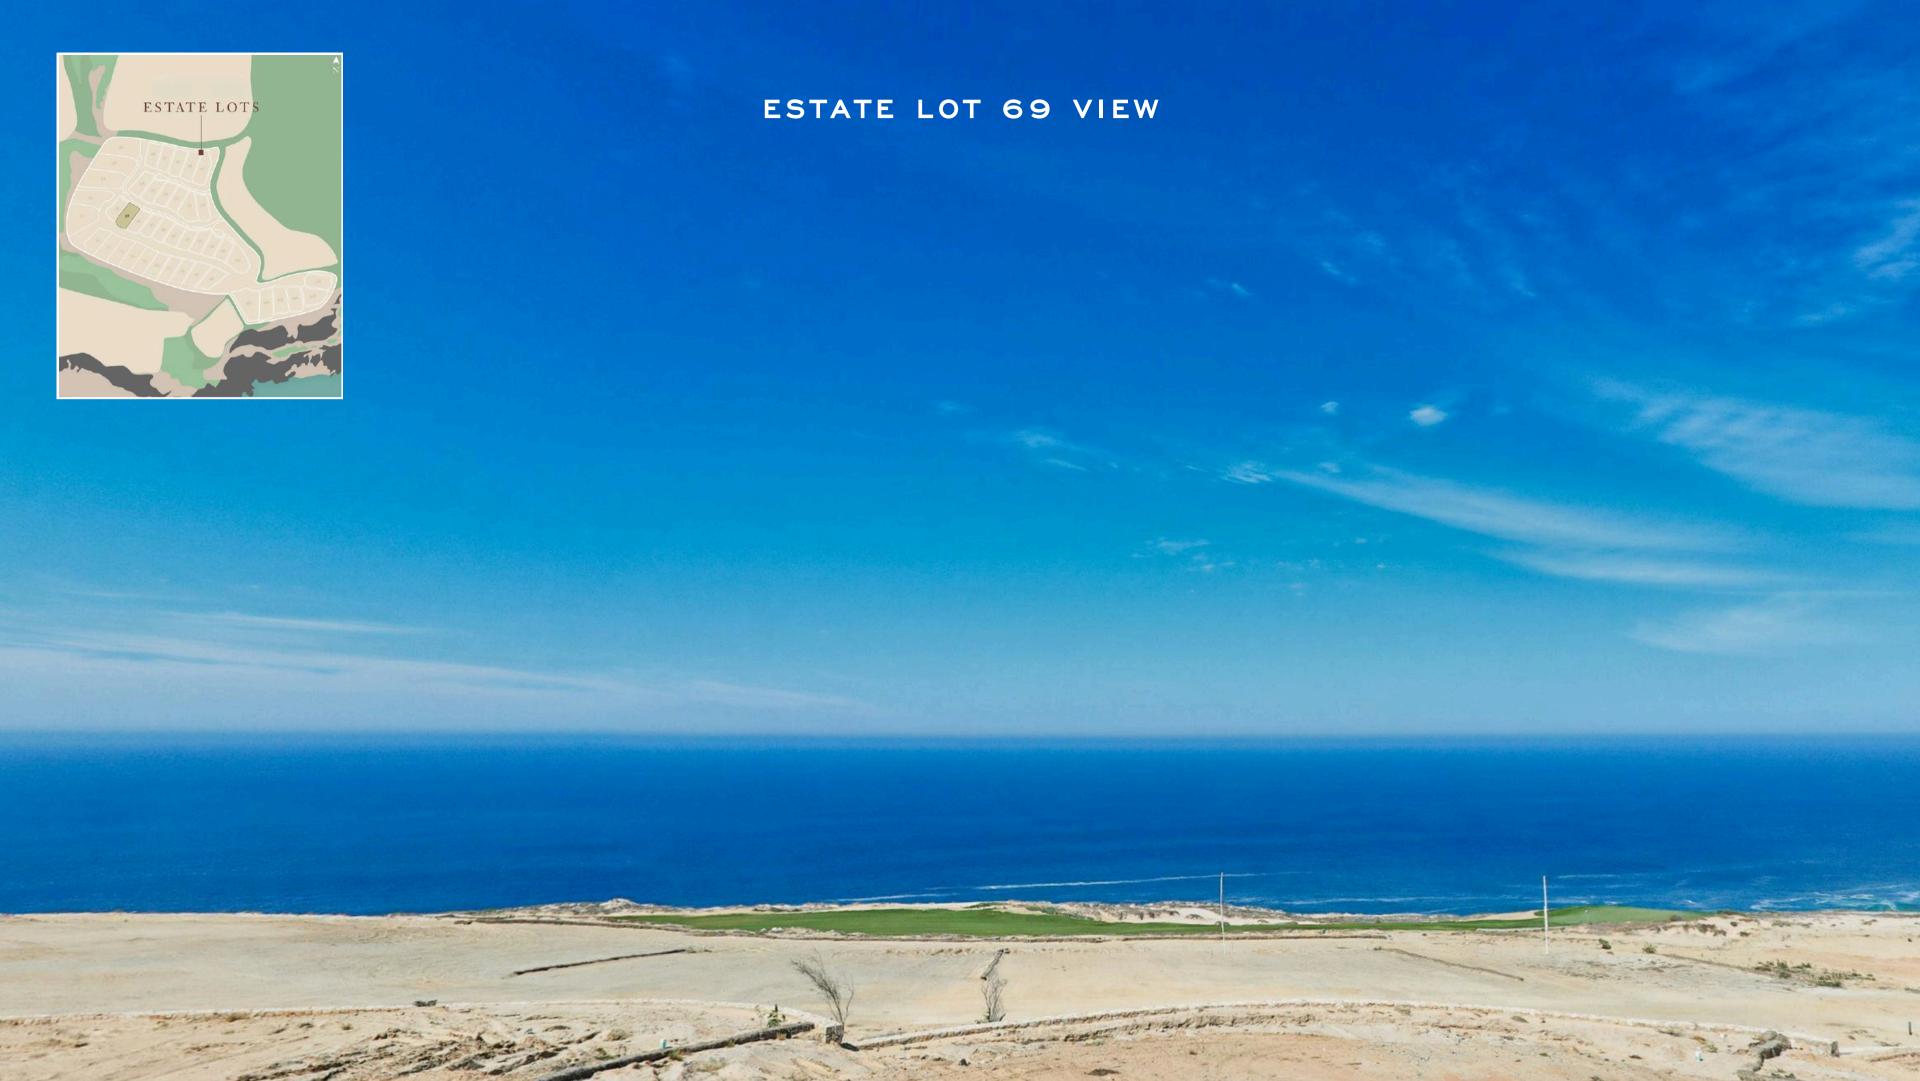

## ESTATE LOT:69

## LOT 69 SPECIFICATIONS

Homesite Area

O.62 Acres

Vertical Construction Area

I5,214 SQ/FT

Ocean Frontage

I26.41 FT

Max Build Height, MHRP