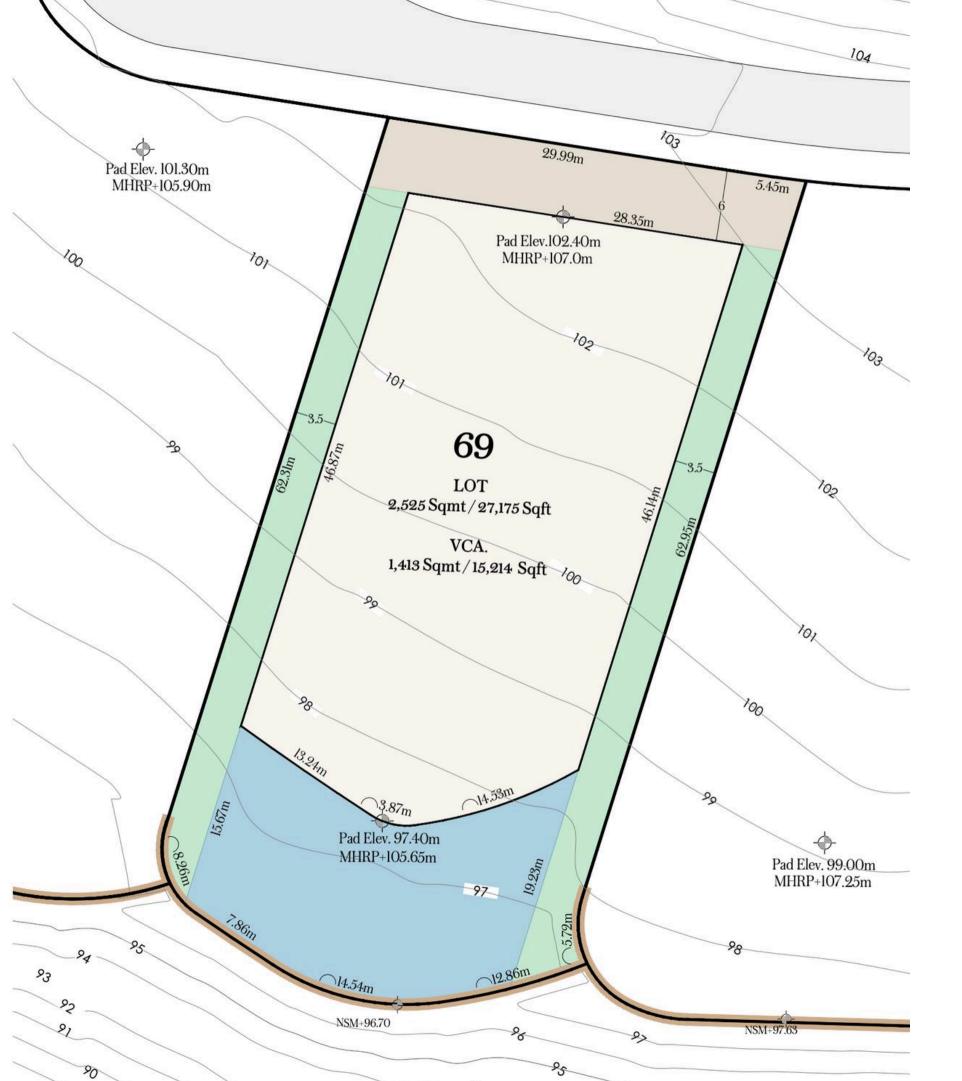

## LOT 69 SPECIFICATIONS

Homesite Area

O.62 Acres

Vertical Construction Area

I5,214 SQ/FT

Ocean Frontage

I26.41 FT

Max Build Height, MHRP

Refer to Elevation Map

Front Setback

Vertical Construction Area (VCA)

Side Setback, VCA

NON-Vertical Construction Area (NVCA)

Retaining walls

— Topographic Contours

Please review the Old Lighthouse Design Guidelines as a resource for the site planning, landscape, and architectural design of your homesite.