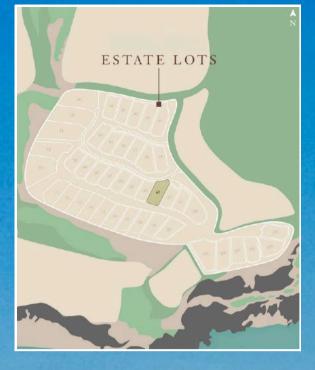

# ROSEWOOD RESIDENCES OLD LIGHTHOUSE, LOS CABOS

ESTATE LOTS

OLD LIGHTHOUSE ESTATE LOTS, WHERE THE ONLY LIMIT IS YOUR IMAGINATION

#### DISCOVER A NEW HORIZON OF LIVING

Experience the pinnacle of refined living at Rosewood Residences Estate Lots, nestled within the most coveted addresses of the Estates enclave. Each lot offers expansive ocean views that stretch endlessly, where the Pacific Ocean meets the Sea of Cortez, framed by the majestic granite cliffs of this exclusive retreat.

Rosewood Residences Estate Lots offer the most expansive ocean views in Los Cabos, elevated more than 300 feet above sea level. With starting sizes of 24,000 square feet and an average of 120 feet of ocean view frontage, they are among the most generous available, providing ample space to thoughtfully design a home that fulfills your every desire. The over 30-foot height differential between rows ensures that each lot enjoys unobstructed, panoramic ocean vistas, effortlessly overlooking neighboring residences.