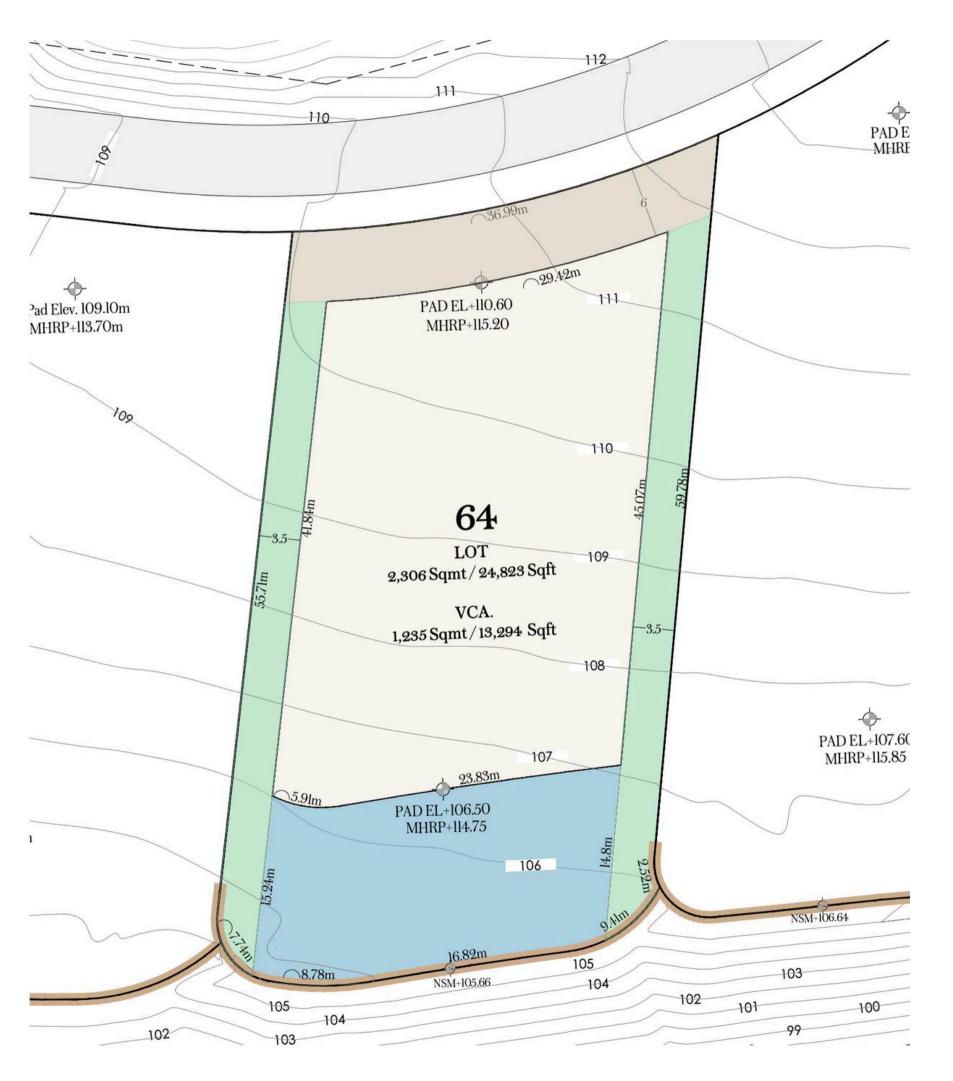

# ESTATE LOT:64

### ESTATE LOT 64 VIEW

Please review the Old Lighthouse Design Guidelines as a resource for the site planning, landscape, and architectural design of your homesite.

1:500

### LOT 64 SPECIFICATIONS

| Homesite Area              | 0.57 Acres                |
|----------------------------|---------------------------|
| Vertical Construction Area | 13,294 SQ/FT              |
| Ocean Frontage             | 127.49 FT                 |
| Max Build Height, MHRP     | Refer to Elevation<br>Map |
| Front Setback              |                           |

Vertical Construction Area (VCA)

NON-Vertical Construction Area (NVCA)

Side Setback, VCA

Retaining walls

**Topographic Contours** 

Disclaimer: This material is not an offer to sell or solicitate to purchase property to any resident ora state or country, where registration is required prior to such offer or solicitation, and is void where prohibited by law. The plan reflects the intention of the Developer; Grand Armee Del Cabo, Sa De CV Reserves the right to make any changes without prior notice and to modify the renderings, floor plans, amenities and all services.