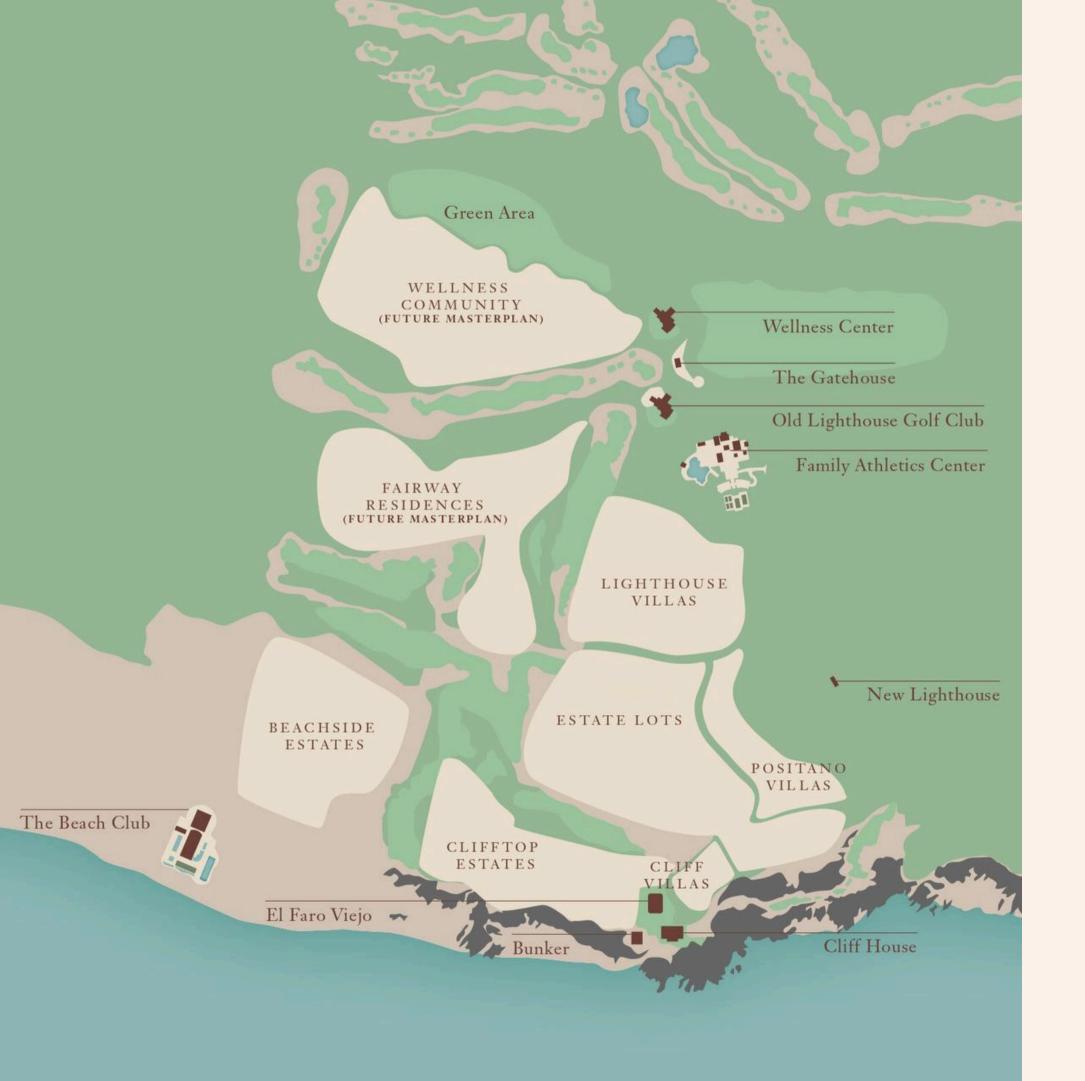

# ROSEWOOD RESIDENCES OLD LIGHTHOUSE, LOS CABOS

ESTATE LOTS

OLD LIGHTHOUSE ESTATE LOTS, WHERE THE ONLY LIMIT IS YOUR IMAGINATION

# ESTATE LOT:64

### ESTATE LOT 64 VIEW

Please review the Old Lighthouse Design Guidelines as a resource for the site planning, landscape, and architectural design of your homesite.

1:500