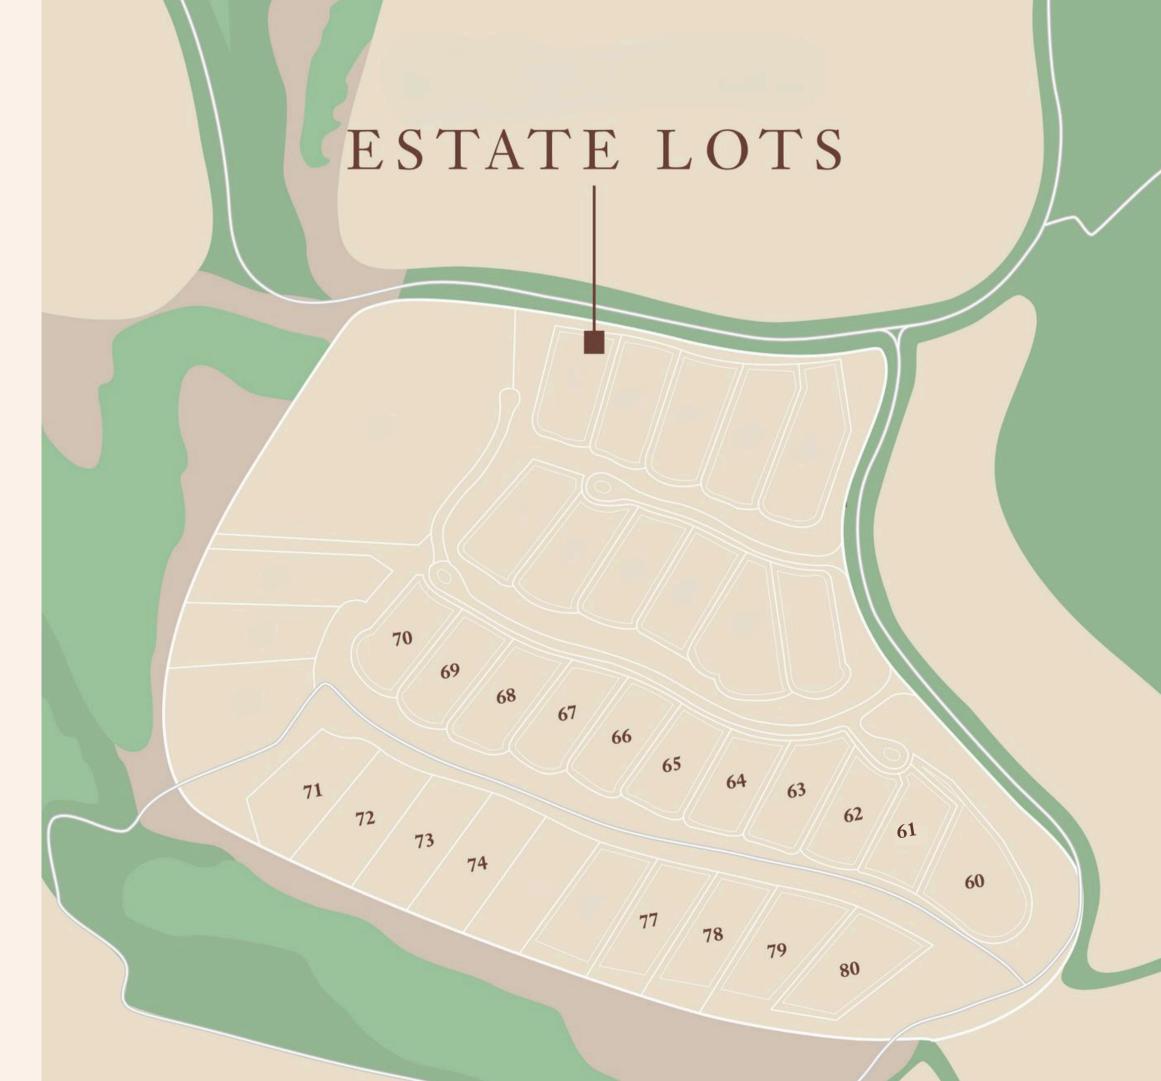

## ESTATE LOT: 74

## LOT 74 SPECIFICATIONS

Please review the Old Lighthouse Design Guidelines as a resource for the site planning, landscape, and architectural design of your homesite.

Disclaimer: This material is not an offer to sell or solicitate to purchase property to any resident ora state or country, where registration is required prior to such offer or solicitation, and is void where prohibited by law. The plan reflects the intention of the Developer; Grand Armee Del Cabo, Sa De CV Reserves the right to make any changes without prior notice and to modify the renderings, floor plans, amenities and all services.