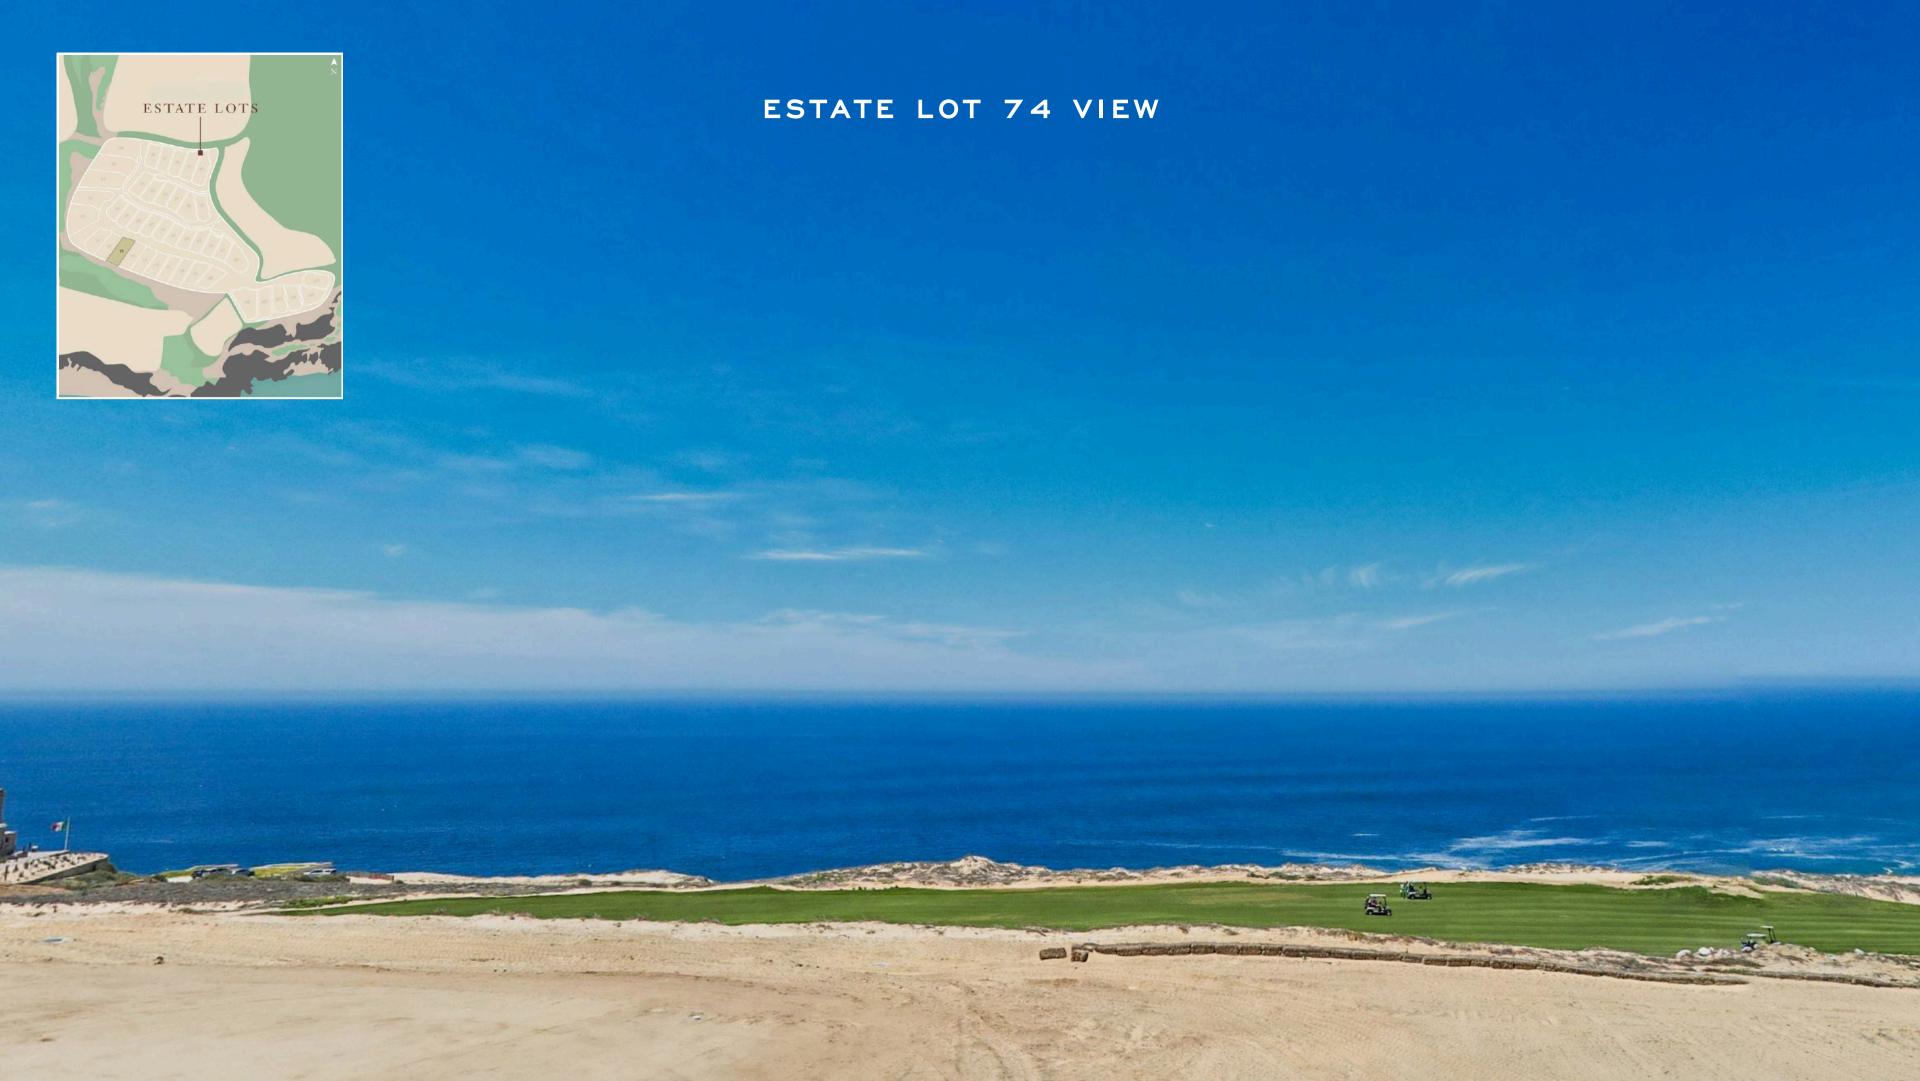

ighthouse. Revel in the joy of crafting a personalized sanctuary that effortlessly harmonizes with the natural landscape, offering unmatched luxury and comfort. Here, every detail is thoughtfully designed to enhance your lifestyle, every day.













Rosewood Residences Estate Lots offer the most expansive ocean views in Los Cabos, elevated more than 300 feet above sea level. With starting sizes of 24,000 square feet and an average of 120 feet of ocean view frontage, they are among the most generous available, providing ample space to thoughtfully design a home that fulfills your every desire. The over 30-foot height differential between rows ensures that each lot enjoys unobstructed, panoramic ocean vistas, effortlessly overlooking neighboring residences.



## ESTATE LOT: 74











## LOT 74 SPECIFICATIONS



Please review the Old Lighthouse Design Guidelines as a resource for the site planning, landscape, and architectural design of your homesite.



Disclaimer: This material is not an offer to sell or solicitate to purchase property to any resident ora state or country, where registration is required prior to such offer or solicitation, and is void where prohibited by law. The plan reflects the intention of the Developer; Grand Armee Del Cabo, Sa De CV Reserves the right to make any changes without prior notice and to modify the renderings, floor plans, amenities and all services.