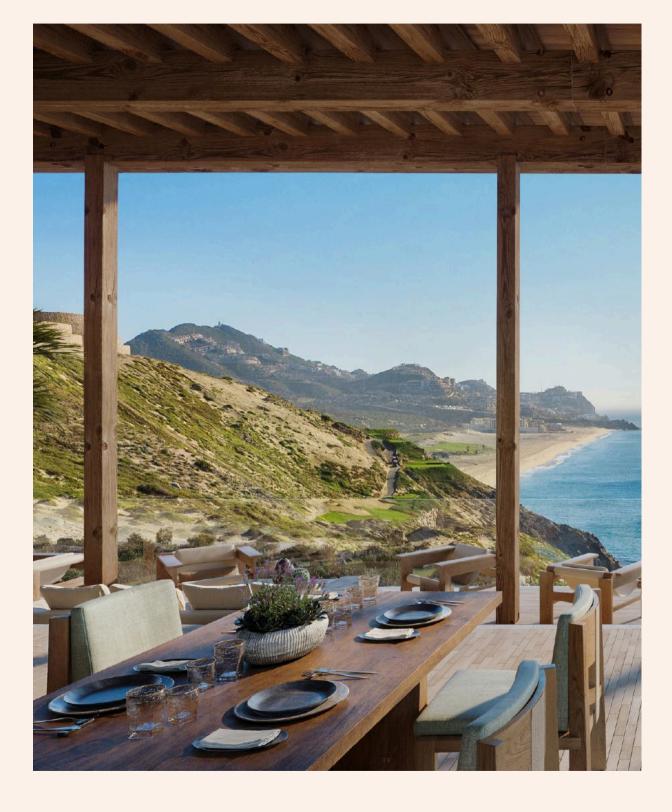

## CRAFT YOUR VISION OF LIVING

At Rosewood Residences Estate Lots, you are invited to embrace the freedom to create the home of your dreams within an extraordinary and breathtaking setting. Whether you choose to collaborate with your own architects, guided by our elevated design principles, or entrust us to curate every aspect of the design and build process, your vision will come to life in the stunning beauty of Old Lighthouse. Revel in the joy of crafting a personalized sanctuary that effortlessly harmonizes with the natural landscape, offering unmatched luxury and comfort. Here, every detail is thoughtfully designed to enhance your lifestyle, every day.

Rosewood Residences Estate Lots offer the most expansive ocean views in Los Cabos, elevated more than 300 feet above sea level. With starting sizes of 24,000 square feet and an average of 120 feet of ocean view frontage, they are among the most generous available, providing ample space to thoughtfully design a home that fulfills your every desire. The over 30-foot height differential between rows ensures that each lot enjoys unobstructed, panoramic ocean vistas, effortlessly overlooking neighboring residences.