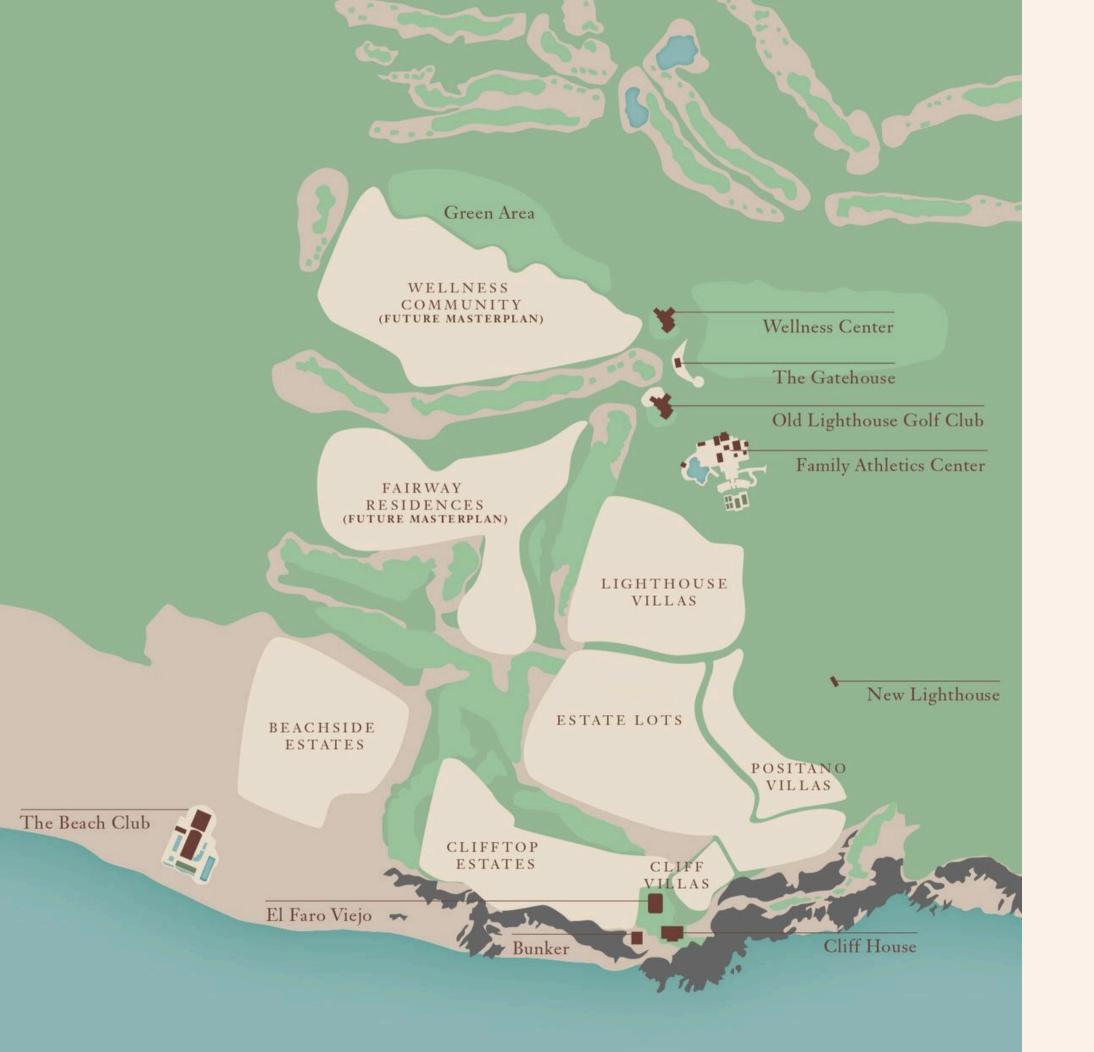

## ESTATE LOT: 74

## LOT 74 SPECIFICATIONS

Please review the Old Lighthouse Design Guidelines as a resource for the site planning, landscape, and architectural design of your homesite.

Disclaimer: This material is not an offer to sell or solicitate to purchase property to any resident ora state or country, where registration is required prior to such offer or solicitation, and is void where prohibited by law. The plan reflects the intention of the Developer; Grand Armee Del Cabo, Sa De CV Reserves the right to make any changes without prior notice and to modify the renderings, floor plans, amenities and all services.