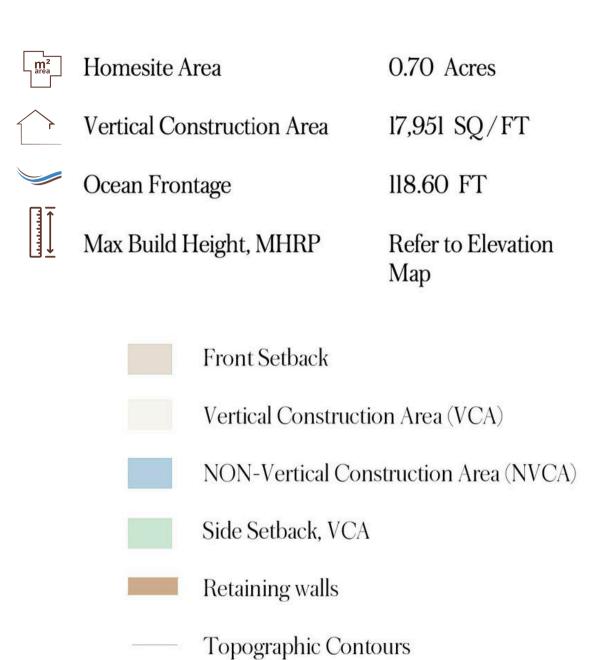

## LOT 74 SPECIFICATIONS

Please review the Old Lighthouse Design Guidelines as a resource for the site planning, landscape, and architectural design of your homesite.

Disclaimer: This material is not an offer to sell or solicitate to purchase property to any resident ora state or country, where registration is required prior to such offer or solicitation, and is void where prohibited by law. The plan reflects the intention of the Developer; Grand Armee Del Cabo, Sa De CV Reserves the right to make any changes without prior notice and to modify the renderings, floor plans, amenities and all services.