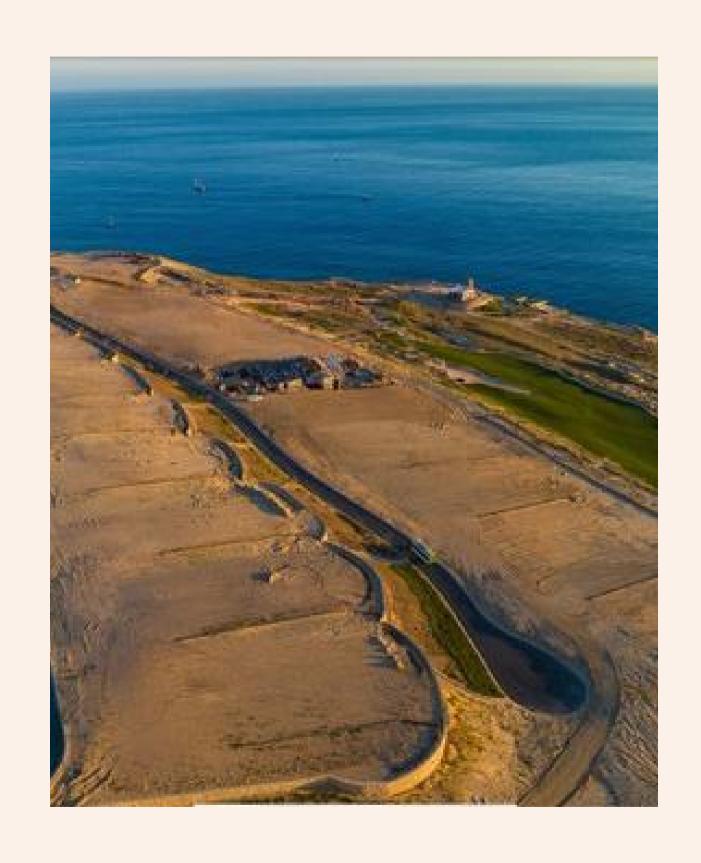

## DISCOVER A NEW HORIZON OF LIVING

Experience the pinnacle of refined living at Rosewood Residences Estate Lots, nestled within the most coveted addresses of the Estates enclave. Each lot offers expansive ocean views that stretch endlessly, where the Pacific Ocean meets the Sea of Cortez, framed by the majestic granite cliffs of this exclusive retreat.

Rosewood Residences Estate Lots offer the most expansive ocean views in Los Cabos, elevated more than 300 feet above sea level. With starting sizes of 24,000 square feet and an average of 120 feet of ocean view frontage, they are among the most generous available, providing ample space to thoughtfully design a home that fulfills your every desire. The over 30-foot height differential between rows ensures that each lot enjoys unobstructed, panoramic ocean vistas, effortlessly overlooking neighboring residences.