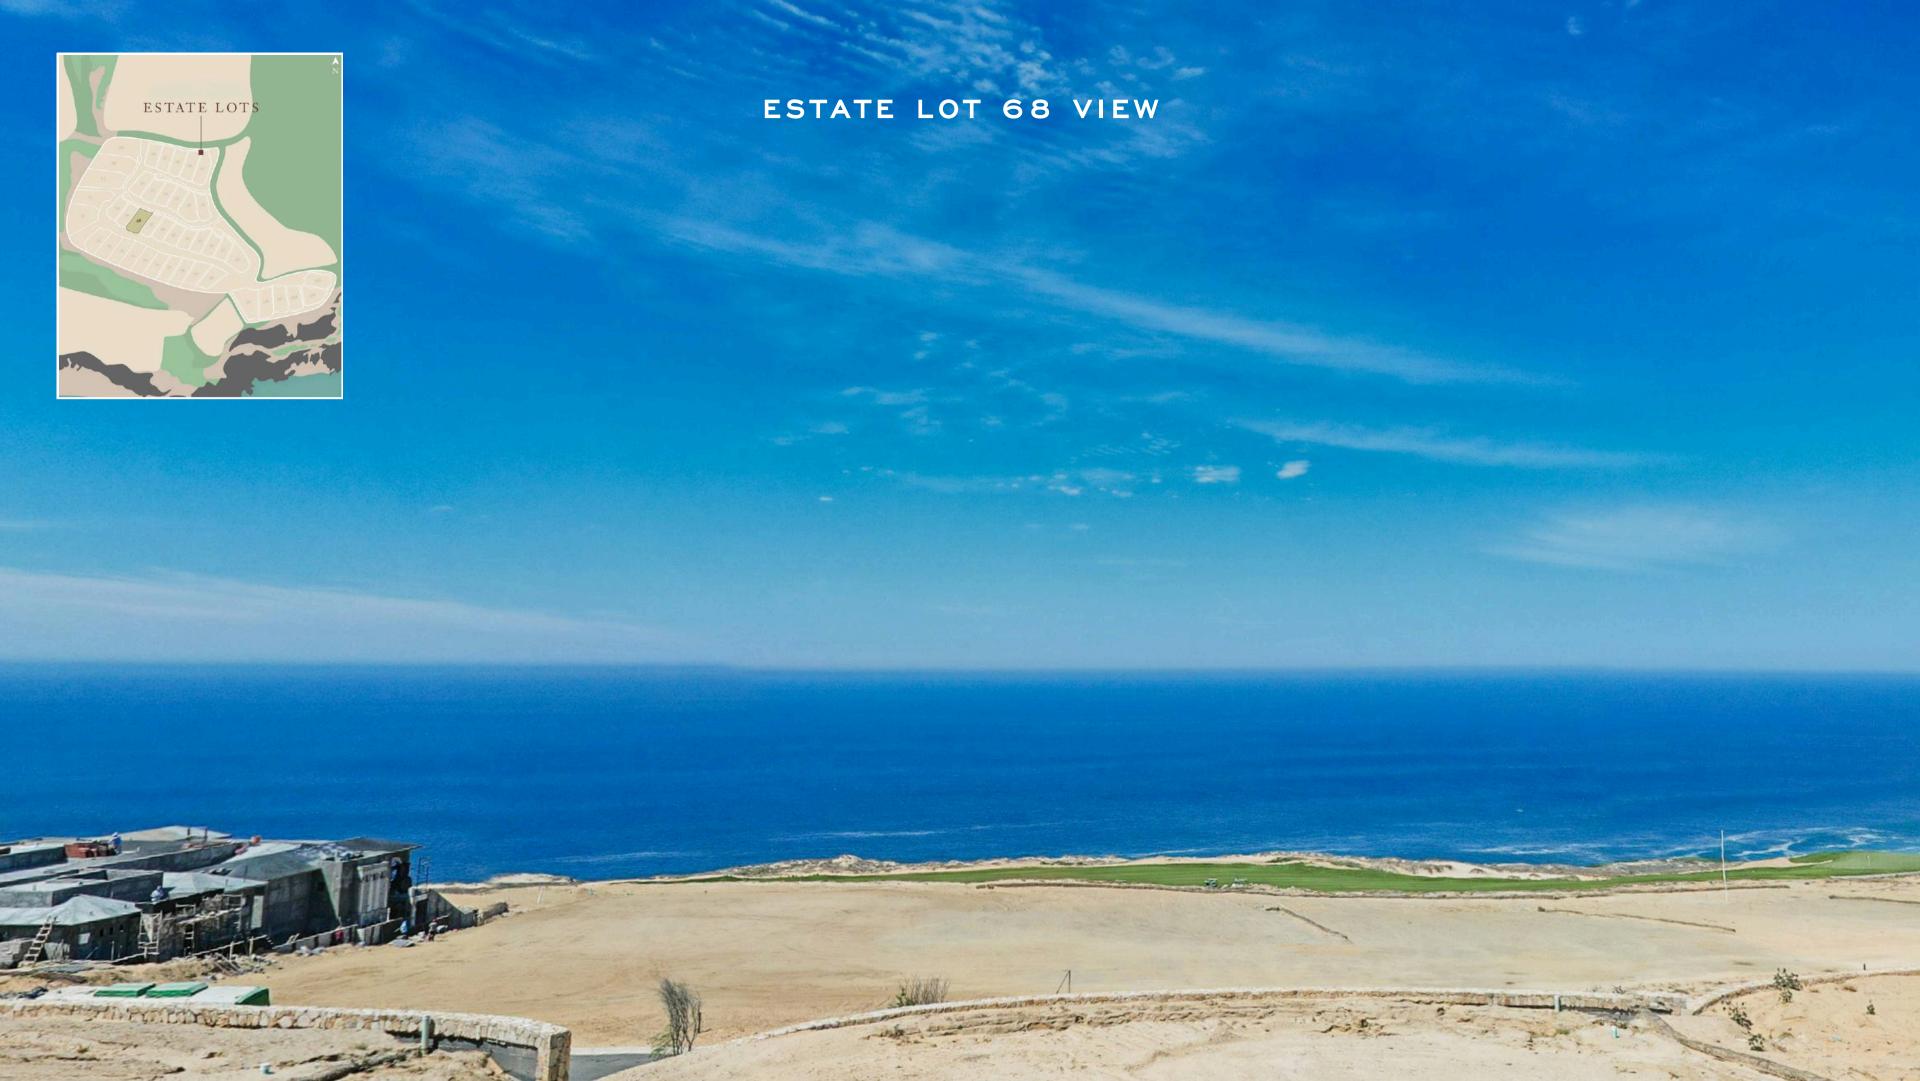

Lighthouse. Revel in the joy of crafting a personalized sanctuary that effortlessly harmonizes with the natural landscape, offering unmatched luxury and comfort. Here, every detail is thoughtfully designed to enhance your lifestyle, every day.













Rosewood Residences Estate Lots offer the most expansive ocean views in Los Cabos, elevated more than 300 feet above sea level. With starting sizes of 24,000 square feet and an average of 120 feet of ocean view frontage, they are among the most generous available, providing ample space to thoughtfully design a home that fulfills your every desire. The over 30-foot height differential between rows ensures that each lot enjoys unobstructed, panoramic ocean vistas, effortlessly overlooking neighboring residences.



## ESTATE LOT:68











## LOT 68 SPECIFICATIONS



Please review the Old Lighthouse Design Guidelines as a resource for the site planning, landscape, and architectural design of your homesite.



Disclaimer: This material is not an offer to sell or solicitate to purchase property to any resident ora state or country, where registration is required prior to such offer or solicitation, and is void where prohibited by law. The plan reflects the intention of the Developer; Grand Armee Del Cabo, Sa De CV Reserves the right to make any changes without prior notice and to modify the renderings, floor plans, amenities and all services.