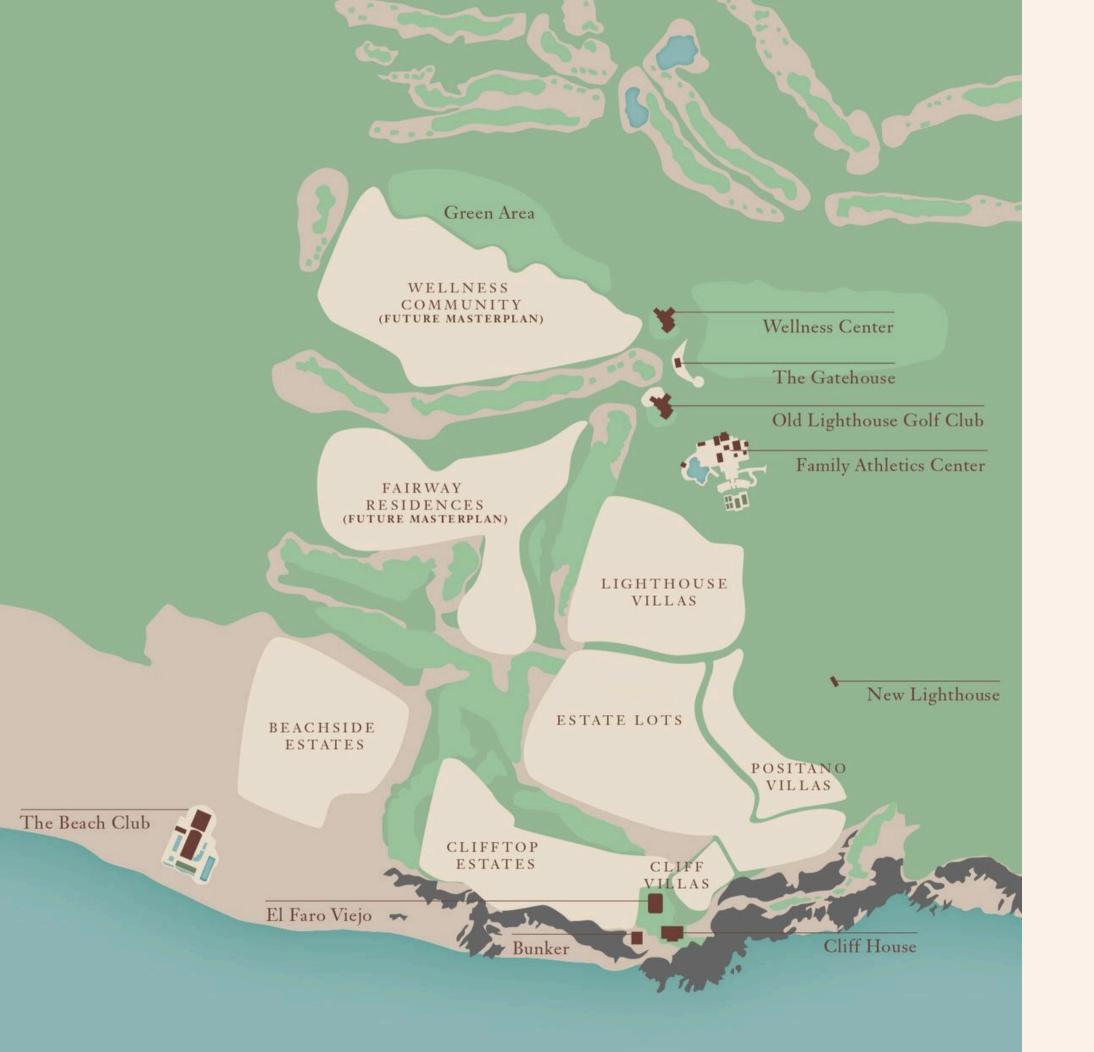

## ESTATE LOT:68

## LOT 68 SPECIFICATIONS

Please review the Old Lighthouse Design Guidelines as a resource for the site planning, landscape, and architectural design of your homesite.

Disclaimer: This material is not an offer to sell or solicitate to purchase property to any resident ora state or country, where registration is required prior to such offer or solicitation, and is void where prohibited by law. The plan reflects the intention of the Developer; Grand Armee Del Cabo, Sa De CV Reserves the right to make any changes without prior notice and to modify the renderings, floor plans, amenities and all services.