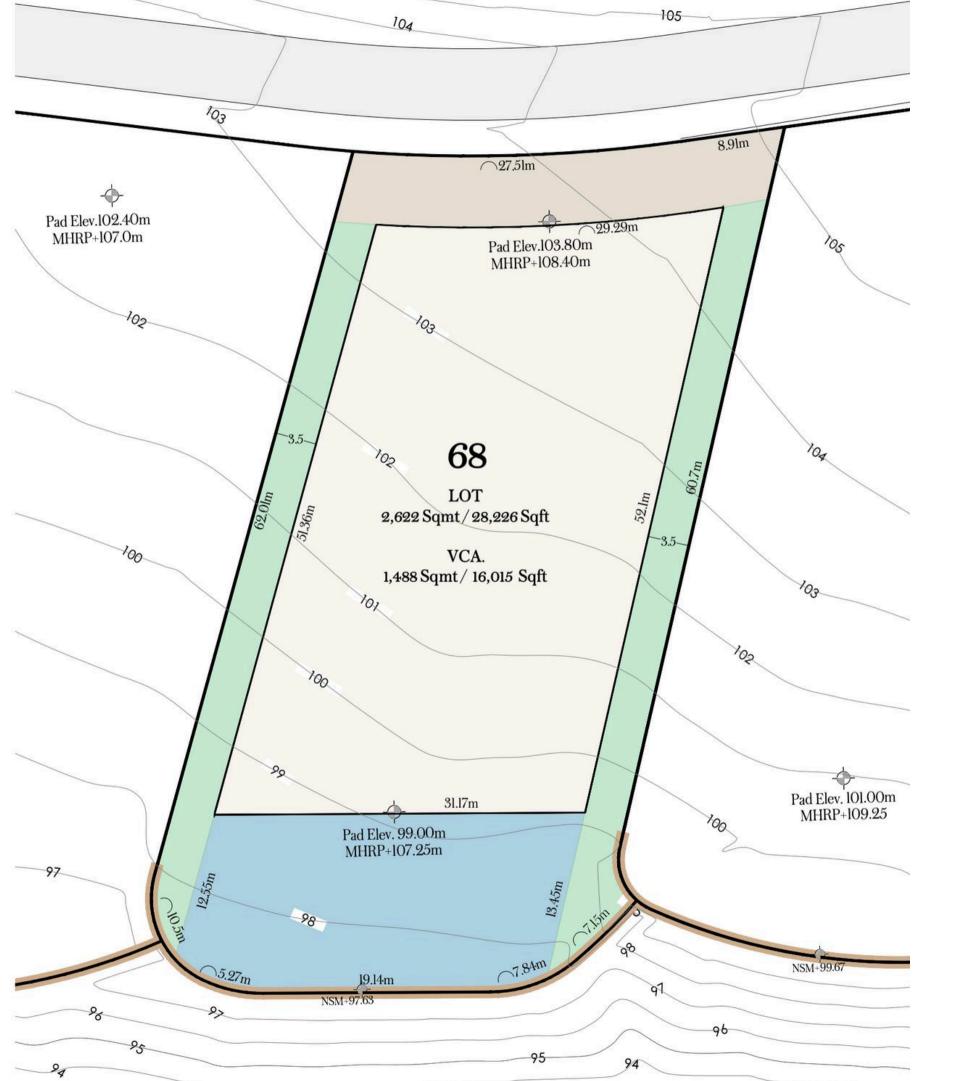

## LOT 68 SPECIFICATIONS

Please review the Old Lighthouse Design Guidelines as a resource for the site planning, landscape, and architectural design of your homesite.

Disclaimer: This material is not an offer to sell or solicitate to purchase property to any resident ora state or country, where registration is required prior to such offer or solicitation, and is void where prohibited by law. The plan reflects the intention of the Developer; Grand Armee Del Cabo, Sa De CV Reserves the right to make any changes without prior notice and to modify the renderings, floor plans, amenities and all services.