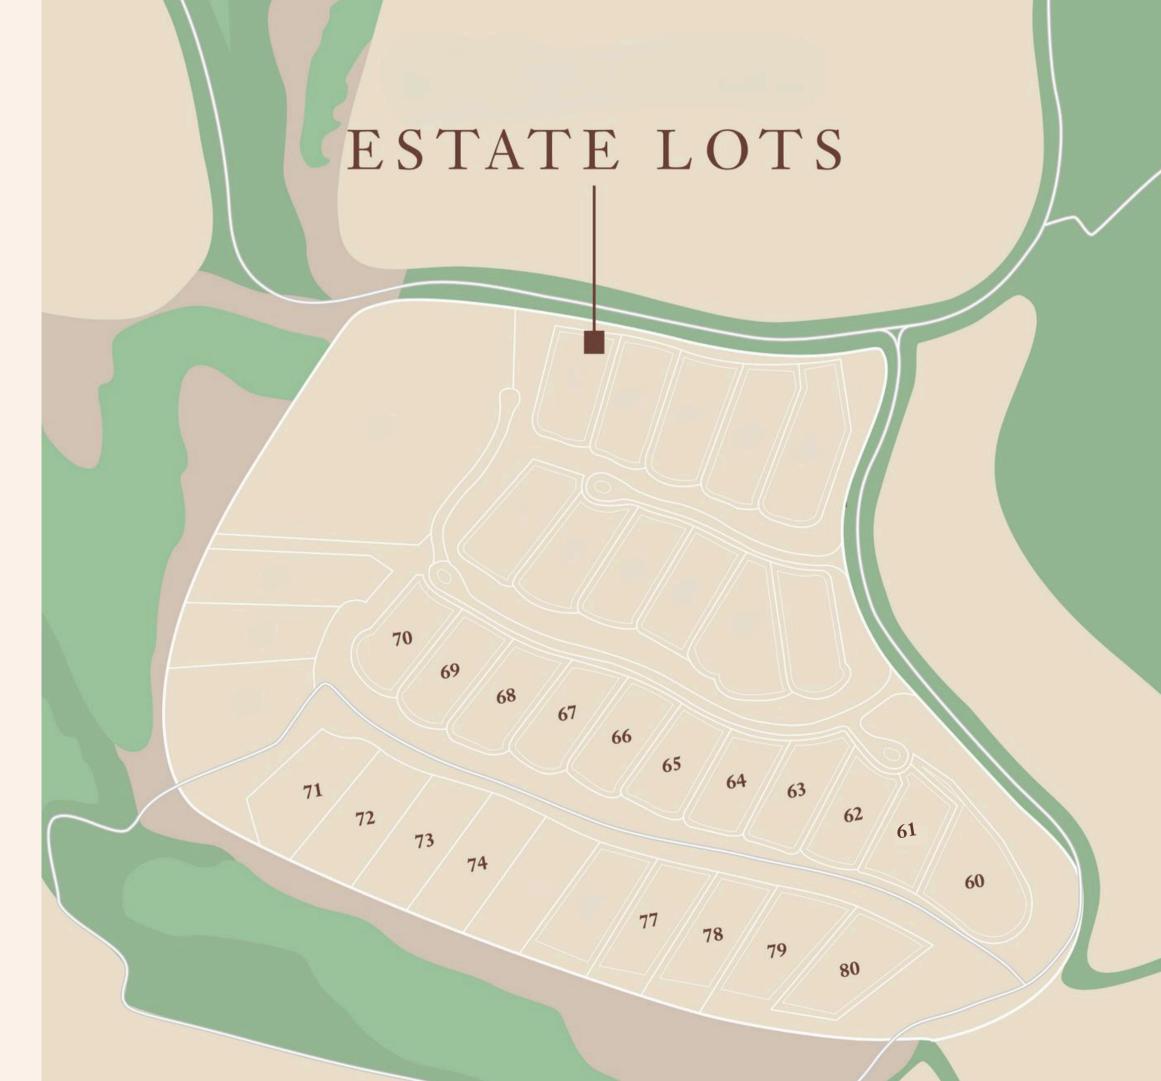

## ESTATE LOT:68

## LOT 68 SPECIFICATIONS

Please review the Old Lighthouse Design Guidelines as a resource for the site planning, landscape, and architectural design of your homesite.

Disclaimer: This material is not an offer to sell or solicitate to purchase property to any resident ora state or country, where registration is required prior to such offer or solicitation, and is void where prohibited by law. The plan reflects the intention of the Developer; Grand Armee Del Cabo, Sa De CV Reserves the right to make any changes without prior notice and to modify the renderings, floor plans, amenities and all services.